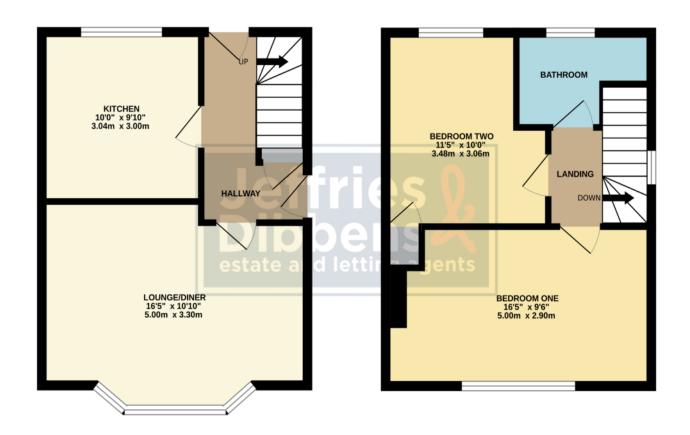

## **HALLWAY**

**LOUNGE/DINER** 16' 5" x 10' 10" (5m x 3.3m)

**KITCHEN** 10' x 9' 10" (3.05m x 3m)

**LANDING** 

**BEDROOM ONE** 16' 5" x 9' 6" (5m x 2.9m)

**BEDROOM TWO** 11' 5" x 10' (3.48m x 3.05m)

**BATHROOM** 

GROUND FLOOR 353 sq.ft. (32.8 sq.m.) approx. 1ST FLOOR 339 sq.ft. (31.5 sq.m.) approx.

TOTAL FLOOR AREA: 692 sq.ft. (64.2 sq.m.) approx.

Whilst every attempt has been made to ensure the accuracy of the floorplan contained here, measurements of doors, windows, rooms and any other items are approximate and no responsibility is taken for any error, omission or mis-statement. This plan is for illustrative purposes only and should be used as such by any prospective purchaser. The services, systems and appliances shown have not been tested and no guarantee as to their operability or efficiency can be given.