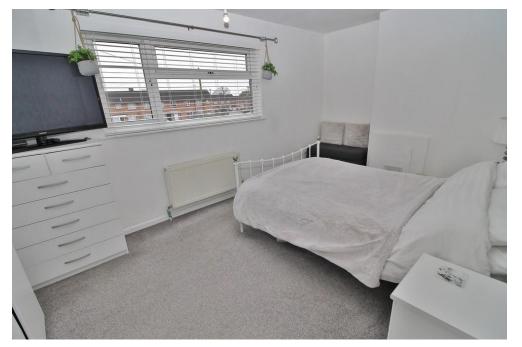

## **HALLWAY**

**LOUNGE/DINER** 16' 5" x 10' 10" (5m x 3.3m)

**KITCHEN** 10' x 9' 10" (3.05m x 3m)

**LANDING** 

**BEDROOM ONE** 16' 5" x 9' 6" (5m x 2.9m)

**BEDROOM TWO** 11' 5" x 10' (3.48m x 3.05m)

**BATHROOM** 