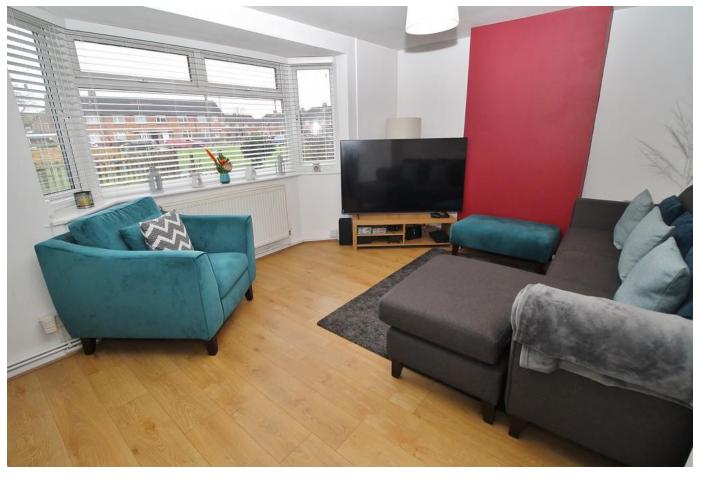

## **PROPERTY SUMMARY**

No Forward Chain! Nicely situated overlooking a green in this popular West Leigh location, we believe that this property would make a wonderful first time purchase particularly ideal for a young family. The contemporary accommodation comprises a spacious lounge/diner, lovely modern fitted kitchen, the first floor consists of two double bedrooms and a white bathroom suite. Outside there is a larger than average rear garden with potential to extend (subject to the usual permissions). Viewing highly recommended to appreciate the quality of accommodation on offer and size of the plot. Contact us to arrange your appointment.

## **HALLWAY**

**LOUNGE/DINER** 16' 5" x 10' 10" (5m x 3.3m)

**KITCHEN** 10' x 9' 10" (3.05m x 3m)

**LANDING** 

**BEDROOM ONE** 16' 5" x 9' 6" (5m x 2.9m)

**BEDROOM TWO** 11' 5" x 10' (3.48m x 3.05m)

**BATHROOM** 