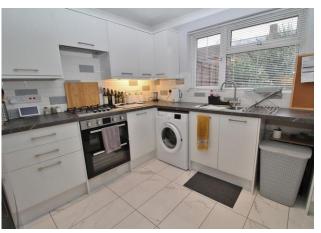

## **PROPERTY SUMMARY**

No Forward Chain! Nicely situated overlooking a green in this popular West Leigh location, we believe that this property would make a wonderful first time purchase particularly ideal for a young family. The contemporary accommodation comprises a spacious lounge/diner, lovely modern fitted kitchen, the first floor consists of two double bedrooms and a white bathroom suite. Outside there is a larger than average rear garden with potential to extend (subject to the usual permissions). Viewing highly recommended to appreciate the quality of accommodation on offer and size of the plot. Contact us to arrange your appointment.

## **HALLWAY**

**LOUNGE/DINER** 16' 5" x 10' 10" (5m x 3.3m)

**KITCHEN** 10' x 9' 10" (3.05m x 3m)

**LANDING** 

**BEDROOM ONE** 16' 5" x 9' 6" (5m x 2.9m)

**BEDROOM TWO** 11' 5" x 10' (3.48m x 3.05m)

**BATHROOM** 