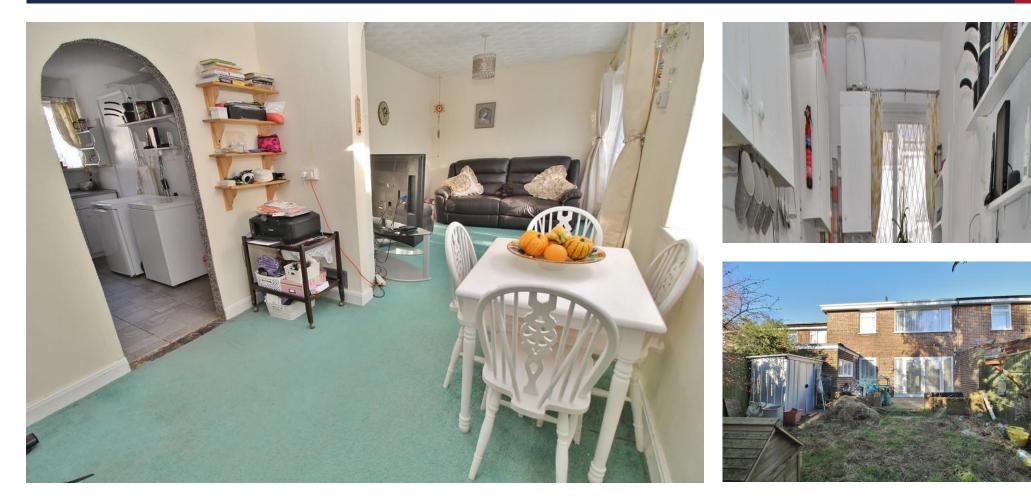

## HALLWAY

**SHOWER ROOM** 6' 10" x 5' 9" (2.08m x 1.75m)

KITCHEN 12' 3" x 8' 7" (3.73m x 2.62m)

DINING ROOM 8' 9" x 8' 5" (2.67m x 2.57m)

LOUNGE 12' 9" x 8' 9" (3.89m x 2.67m)