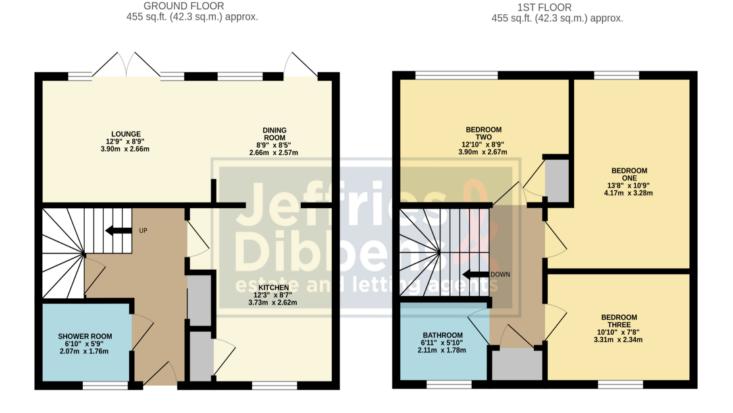

## HALLWAY

**SHOWER ROOM** 6' 10" x 5' 9" (2.08m x 1.75m)

KITCHEN 12' 3" x 8' 7" (3.73m x 2.62m)

DINING ROOM 8' 9" x 8' 5" (2.67m x 2.57m)

LOUNGE 12' 9" x 8' 9" (3.89m x 2.67m)

## LANDING

BEDROOM ONE 13' 8" x 10' 9" (4.17m x 3.28m)

BEDROOM TWO 12' 10" x 8' 9" (3.91m x 2.67m)

**BEDROOM THREE** 10' 10" x 7' 8" (3.3m x 2.34m)

BATHROOM 6' 11" x 5' 10" (2.11m x 1.78m)

## TOTAL FLOOR AREA : 910 sq.ft. (84.6 sq.m.) approx.

Whilst every attempt has been made to ensure the accuracy of the floorplan contained here, measurements of doors, windows, rooms and any other items are approximate and no responsibility is taken for any error, omission or mis-statement. This plan is for illustrative purposes only and should be used as such by any prospective purchaser. The services, systems and appliances shown have not been tested and no guarantee as to their operability or efficiency can be given. Made with Metropic & 2024 LOCAL AUTHORITY Havant Borough Council