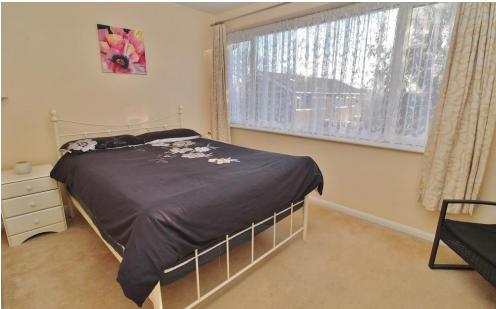

## LANDING

BEDROOM ONE 13' 8" x 10' 9" (4.17m x 3.28m)

BEDROOM TWO 12' 10" x 8' 9" (3.91m x 2.67m)

**BEDROOM THREE** 10' 10" x 7' 8" (3.3m x 2.34m)

BATHROOM 6' 11" x 5' 10" (2.11m x 1.78m)