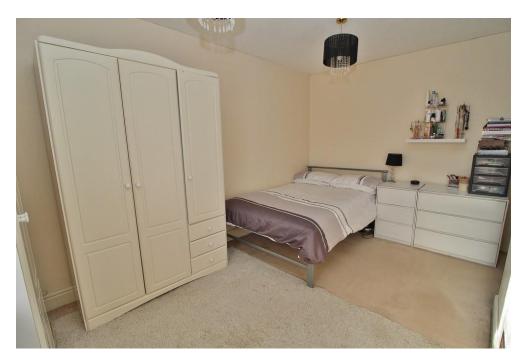

## LANDING

BEDROOM ONE 13' 8" x 10' 9" (4.17m x 3.28m)

BEDROOM TWO 12' 10" x 8' 9" (3.91m x 2.67m)

**BEDROOM THREE** 10' 10" x 7' 8" (3.3m x 2.34m)

BATHROOM 6' 11" x 5' 10" (2.11m x 1.78m)