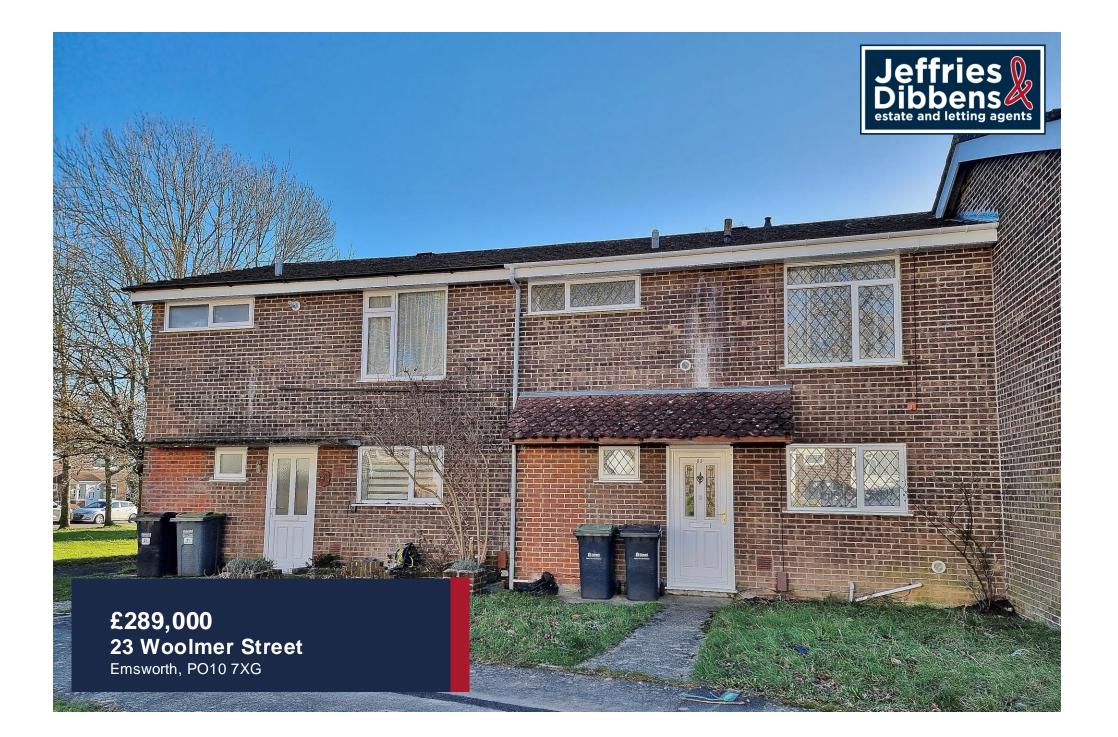

## **PROPERTY SUMMARY**

Situated in a popular residential area just to the North of Emsworth Town Centre and to the West of Westbourne, this three bedroom family home is within walking distance of Hollybank Woods. Benefiting from a ground floor shower room as well as the family bathroom on the first floor, the property also comprises a fitted kitchen, lounge and dining room and three well proportioned double bedrooms. To the rear of the property is a south facing garden with storage shed and rear gate providing pedestrian access. An internal viewing is essential to appreciate the size of the accommodation on offer here, contact us to arrange your visit.