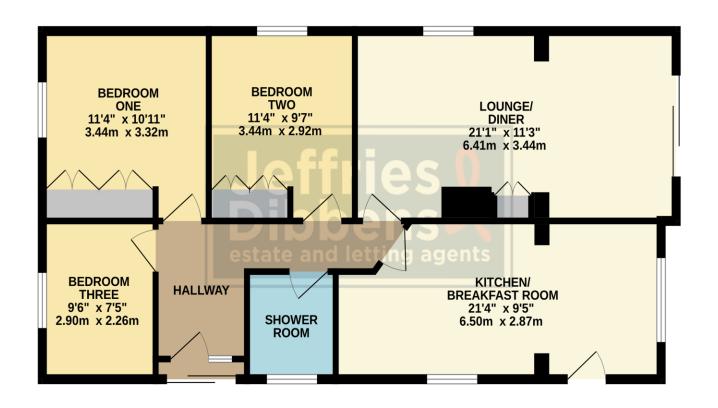

## HALLWAY

**BEDROOM ONE** 11' 4" x 10' 11" (3.45m x 3.33m)

BEDROOM TWO 11' 4" x 9' 7" (3.45m x 2.92m)

**BEDROOM THREE** 9' 6" x 7' 5" (2.9m x 2.26m)

SHOWER ROOM

**LOUNGE/DINER** 21' 1" x 11' 3" (6.43m x 3.43m)

**KITCHEN/BREAKFAST ROOM** 21' 4" x 9' 5" (6.5m x 2.87m)

GARAGE

## GROUND FLOOR 839 sq.ft. (77.9 sq.m.) approx.

## TOTAL FLOOR AREA : 839 sq.ft. (77.9 sq.m.) approx.

Whilst every attempt has been made to ensure the accuracy of the floorplan contained here, measurements of doors, windows, rooms and any other items are approximate and no responsibility is taken for any error, omission or mis-statement. This plan is for illustrative purposes only and should be used as such by any prospective purchaser. The services, systems and appliances shown have not been tested and no guarantee as to their operability or efficiency can be given. Made with Metropic 22024