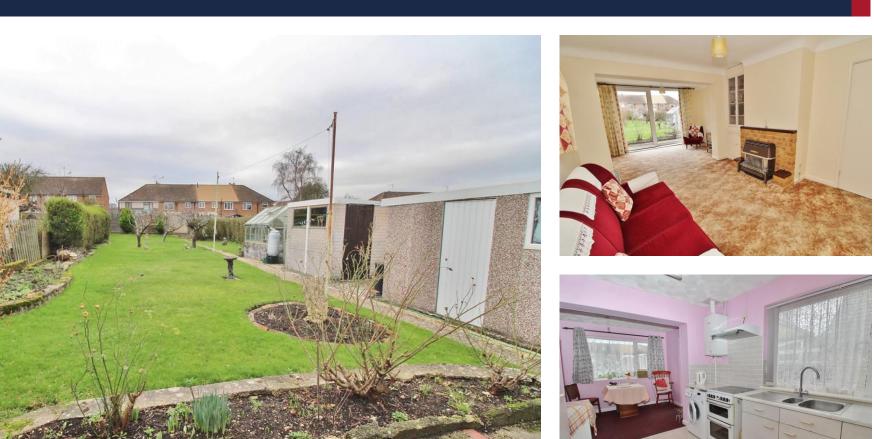

## **PROPERTY SUMMARY**

This detached bungalow which benefits from a wonderfully sized west facing rear garden, is conveniently situated in the popular residential location of Park Lane in Bedhampton. The accommodation which has been extended to the rear enhancing both the kitchen and lounge areas additionally comprises three bedrooms and a shower room. This well presented property is offered for sale with no forward chain.

**KITCHEN/BREAKFAST ROOM** 21' 4" x 9' 5" (6.5m x 2.87m)

GARAGE