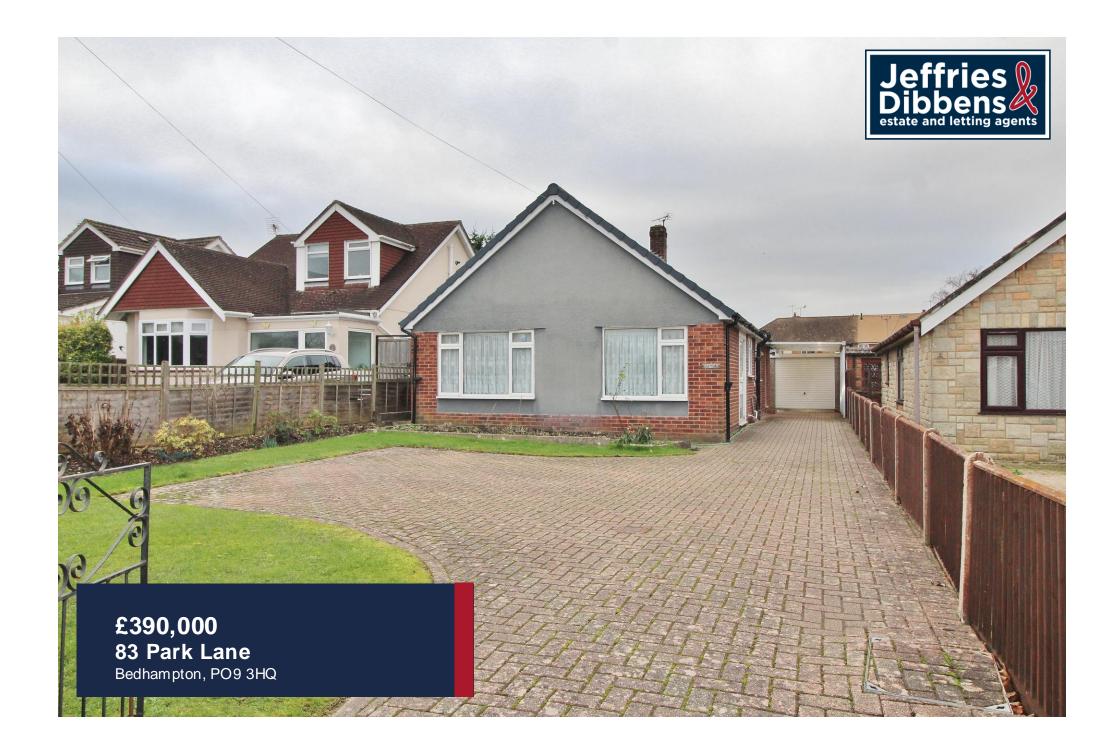

## **PROPERTY SUMMARY**

This detached bungalow which benefits from a wonderfully sized west facing rear garden, is conveniently situated in the popular residential location of Park Lane in Bedhampton. The accommodation which has been extended to the rear enhancing both the kitchen and lounge areas additionally comprises three bedrooms and a shower room. This well presented property is offered for sale with no forward chain.