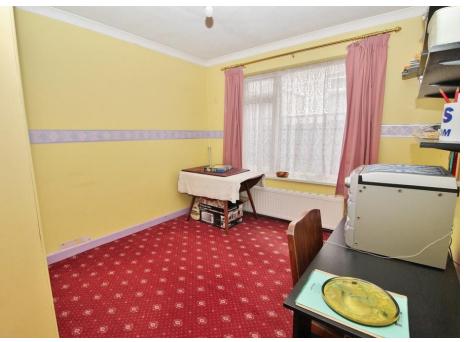

## HALLWAY

**BEDROOM ONE** 11' 4" x 10' 11" (3.45m x 3.33m)

BEDROOM TWO 11' 4" x 9' 7" (3.45m x 2.92m)

**BEDROOM THREE** 9' 6" x 7' 5" (2.9m x 2.26m)

SHOWER ROOM

**LOUNGE/DINER** 21' 1" x 11' 3" (6.43m x 3.43m)