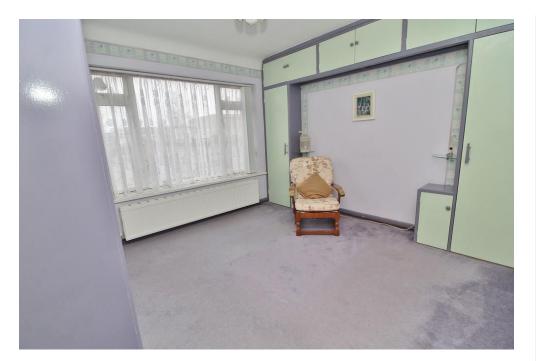

## HALLWAY

**BEDROOM ONE** 11' 4" x 10' 11" (3.45m x 3.33m)

BEDROOM TWO 11' 4" x 9' 7" (3.45m x 2.92m)

**BEDROOM THREE** 9' 6" x 7' 5" (2.9m x 2.26m)

SHOWER ROOM

**LOUNGE/DINER** 21' 1" x 11' 3" (6.43m x 3.43m)