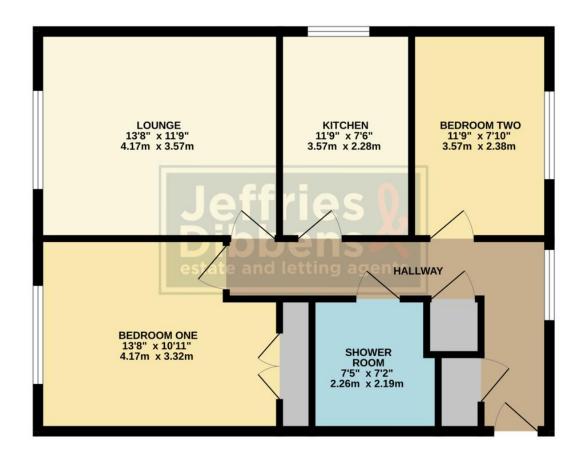

### HALLWAY

KITCHEN 11' 9" x 7' 6" (3.58m x 2.29m) LOUNGE/DINER 13' 8" x 11' 9" (4.17m x 3.58m) BEDROOM ONE 13' 8" x 10' 11" (4.17m x 3.33m) BEDROOM TWO 11' 9" x 7' 10" (3.58m x 2.39m) SHOWER ROOM 7' 5" x 7' 2" (2.26m x 2.18m)

#### SECOND FLOOR 655 sq.ft. (60.8 sq.m.) approx.

TOTAL FLOOR AREA: 655 sq.ft. (60.8 sq.m.) approx. Whils every attempt has been made to ensure the accuracy of the floorplan contained here, measurements of doors, windows, rooms and any or their tems are approximate and on responsibility is steril for any error, omission or mis-statement. This plan is for illustrative purposes only and should be used as such by any prospective purchaser. The services, systems and applications should have not been tested and no guarantee as to their operability of efficiency can be given. Made with Mergin C2023