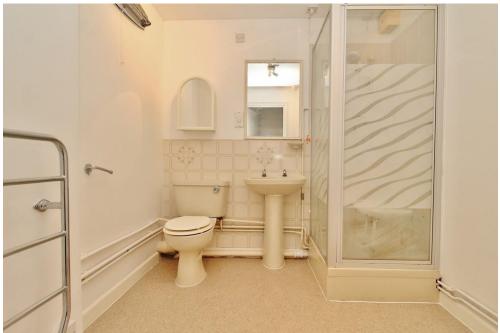

### HALLWAY

KITCHEN 11' 9" x 7' 6" (3.58m x 2.29m) LOUNGE/DINER 13' 8" x 11' 9" (4.17m x 3.58m) BEDROOM ONE 13' 8" x 10' 11" (4.17m x 3.33m) BEDROOM TWO 11' 9" x 7' 10" (3.58m x 2.39m) SHOWER ROOM 7' 5" x 7' 2" (2.26m x 2.18m)