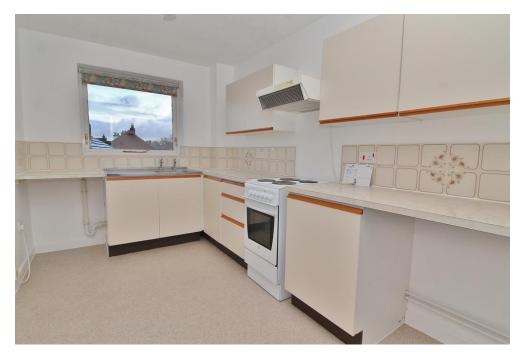

### HALLWAY

KITCHEN 11' 9" x 7' 6" (3.58m x 2.29m) LOUNGE/DINER 13' 8" x 11' 9" (4.17m x 3.58m) BEDROOM ONE 13' 8" x 10' 11" (4.17m x 3.33m) BEDROOM TWO 11' 9" x 7' 10" (3.58m x 2.39m) SHOWER ROOM 7' 5" x 7' 2" (2.26m x 2.18m)