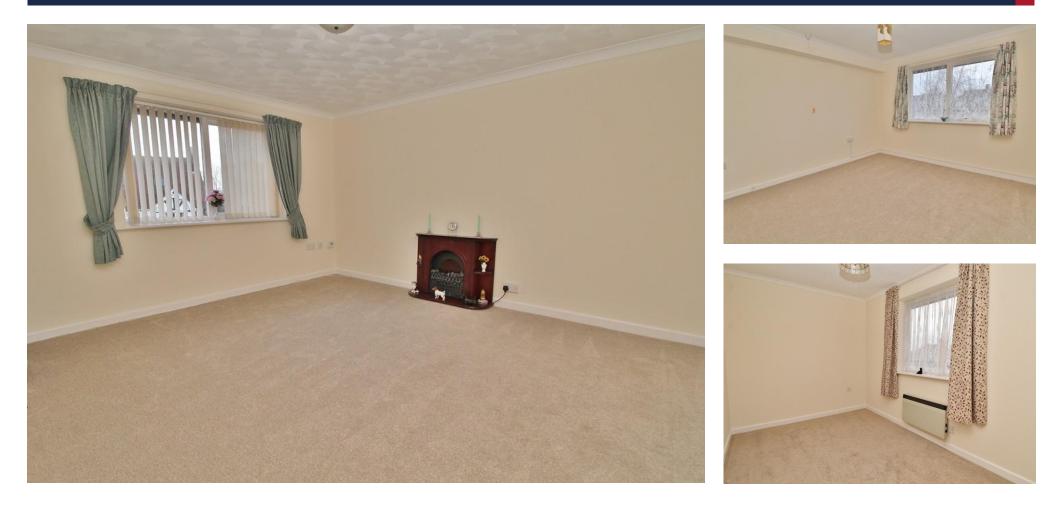

### HALLWAY

KITCHEN 11' 9" x 7' 6" (3.58m x 2.29m) LOUNGE/DINER 13' 8" x 11' 9" (4.17m x 3.58m) BEDROOM ONE 13' 8" x 10' 11" (4.17m x 3.33m) BEDROOM TWO 11' 9" x 7' 10" (3.58m x 2.39m) SHOWER ROOM 7' 5" x 7' 2" (2.26m x 2.18m)