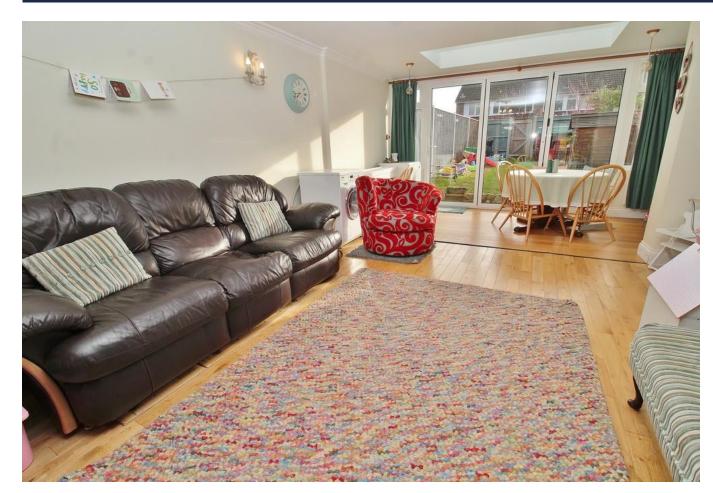

## HALLWAY

**KITCHEN** 9' 11" x 8' (3.02m x 2.44m)

**LOUNGE** 16' 5" x 14' 3" (5m x 4.34m)

**DINING AREA** 14' 3" x 7' (4.34m x 2.13m)