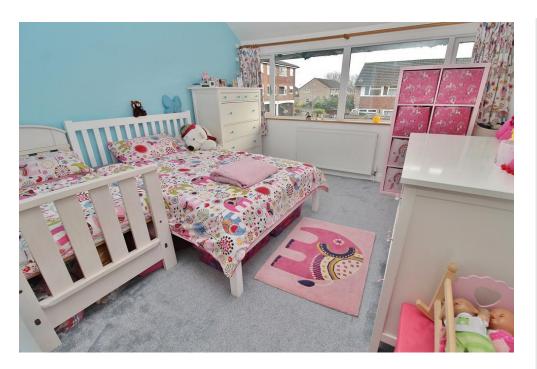

## LANDING

**BEDROOM ONE** 14' 3" x 12' 2" (4.34m x 3.71m)

BEDROOM TWO 10' 2" x 8' 3" (3.1m x 2.51m)