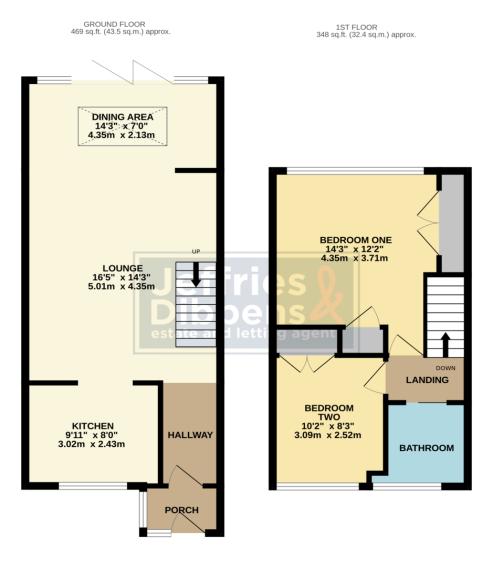

## HALLWAY

**KITCHEN** 9' 11" x 8' (3.02m x 2.44m)

**LOUNGE** 16' 5" x 14' 3" (5m x 4.34m)

**DINING AREA** 14' 3" x 7' (4.34m x 2.13m)

## LANDING

**BEDROOM ONE** 14' 3" x 12' 2" (4.34m x 3.71m)

BEDROOM TWO 10' 2" x 8' 3" (3.1m x 2.51m)

### BATHROOM

TOTAL FLOOR AREA: 817 sq.ft. (75.9 sq.m.) approx. Whits every attempt has been made to ensure the accuracy of the floorplan contained here, measurements of doors, whorks, rooms and any other tems are approximate and no reportinghity is taken for any error, omission or mis-statement. This plan is for illustrative purposes only and should be used as such by any prospective purchaser. The services, systems and applicationes shown have not been tested and no guarantee as to their operability or efficiency care begiven. Made with Netropolic Course of the services of the service of the services of the ser