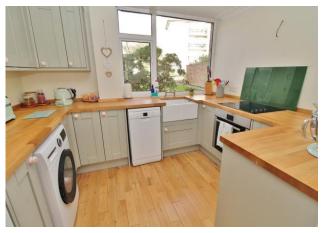

## HALLWAY

**KITCHEN** 9' 11" x 8' (3.02m x 2.44m)

**LOUNGE** 16' 5" x 14' 3" (5m x 4.34m)

**DINING AREA** 14' 3" x 7' (4.34m x 2.13m)