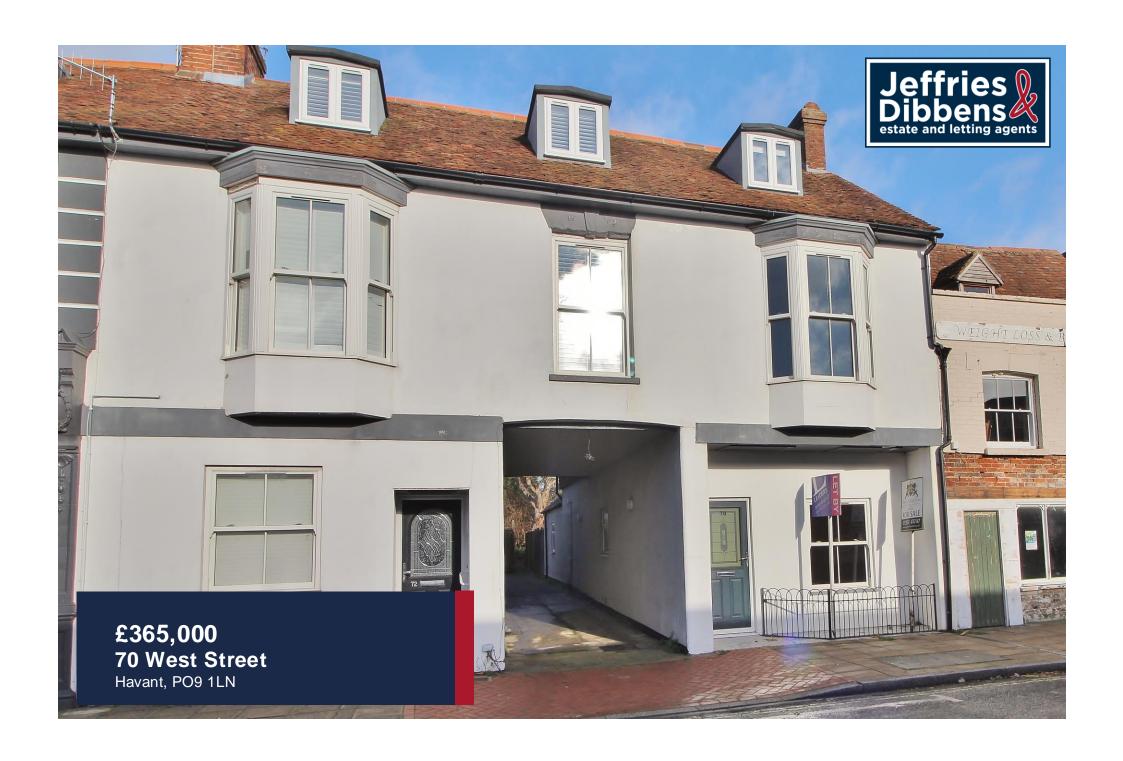

## **PROPERTY SUMMARY**

Situated in the heart of Havant Town Centre, this three bedroom town house benefits from Off Road Parking. This property has recently undergone a comprehensive scheme of renovation throughout. The front door leads to the spacious lounge/diner, through to the hallway with wc/utility and a stunning vaulted kitchen/breakfast room. The first floor comprises a large master bedroom, third bedroom and family bathroom suite, with stairs to the top floor with a spacious double bedroom. Externally there is a low maintenance garden with pedestrian access and 2 parking spaces to the rear. Excellent transport links and local amenities are only a short distance from this property, making this a lovely convenient purchase in ready to move into condition. Contact us today to arrange your internal viewing.