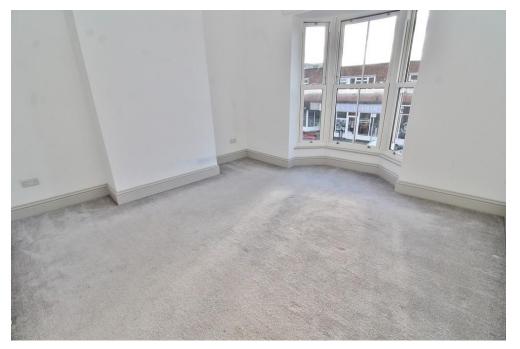

**LOUNGE/DINER** 22' 12" x 5' (7.01m x 1.52m)

**HALLWAY** 

**WC/UTILITY AREA** 

**KITCHEN/BREAKFAST ROOM** 17' x 10' 2" (5.18m x 3.1m)

**LANDING** 

**BEDROOM ONE** 12' 8" x 11' 9" (3.86m x 3.58m)

**BEDROOM THREE** 12' x 6' 5" (3.66m x 1.96m)