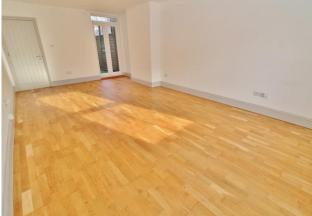

**LOUNGE/DINER** 22' 12" x 5' (7.01m x 1.52m)

**HALLWAY** 

**WC/UTILITY AREA** 

**KITCHEN/BREAKFAST ROOM** 17' x 10' 2" (5.18m x 3.1m)

**LANDING** 

**BEDROOM ONE** 12' 8" x 11' 9" (3.86m x 3.58m)

**BEDROOM THREE** 12' x 6' 5" (3.66m x 1.96m)