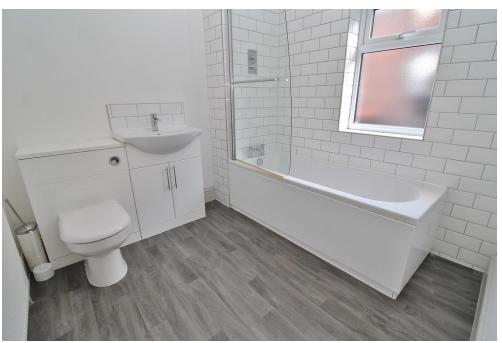

**BATHROOM** 7' 9" x 7' 9" (2.36m x 2.36m)

**BEDROOM TWO** 15' 2" x 12' 8" (4.62m x 3.86m)

GROUND FLOOR 554 sq.ft. (51.5 sq.m.) approx.

1ST FLOOR 424 sq.ft. (39.4 sq.m.) approx.

2ND FLOOR 207 sq.ft. (19.2 sq.m.) approx.