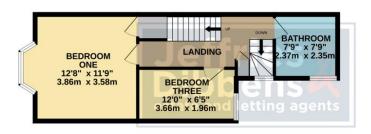

**LOUNGE/DINER** 22' 12" x 5' (7.01m x 1.52m)

**HALLWAY** 

**WC/UTILITY AREA** 

**KITCHEN/BREAKFAST ROOM** 17' x 10' 2" (5.18m x 3.1m)

**LANDING** 

**BEDROOM ONE** 12' 8" x 11' 9" (3.86m x 3.58m)

**BEDROOM THREE** 12' x 6' 5" (3.66m x 1.96m)

**BATHROOM** 7' 9" x 7' 9" (2.36m x 2.36m)

**BEDROOM TWO** 15' 2" x 12' 8" (4.62m x 3.86m)

GROUND FLOOR 554 sq.ft. (51.5 sq.m.) approx.

1ST FLOOR 424 sq.ft. (39.4 sq.m.) approx.

2ND FLOOR 207 sq.ft. (19.2 sq.m.) approx.