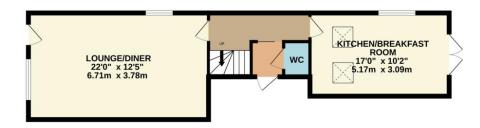

**LOUNGE/DINER** 22' 12" x 5' (7.01m x 1.52m)

**HALLWAY** 

**WC/UTILITY AREA** 

**KITCHEN/BREAKFAST ROOM** 17' x 10' 2" (5.18m x 3.1m)

**LANDING** 

**BEDROOM ONE** 12' 8" x 11' 9" (3.86m x 3.58m)

**BEDROOM THREE** 12' x 6' 5" (3.66m x 1.96m)