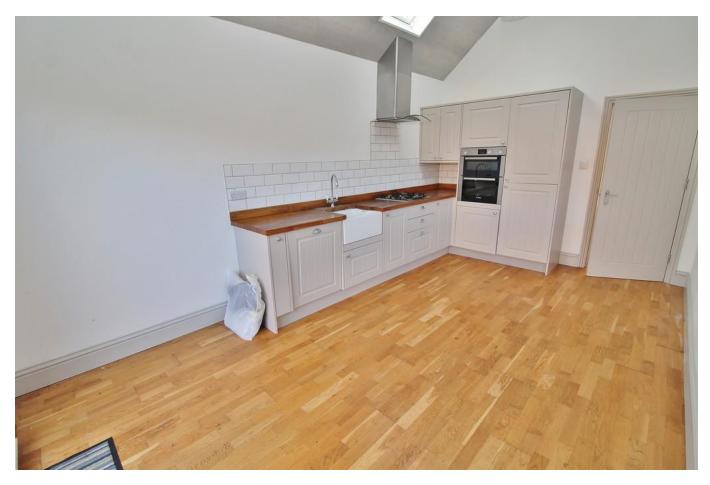

**LOUNGE/DINER** 22' 12" x 5' (7.01m x 1.52m)

**HALLWAY** 

**WC/UTILITY AREA** 

**KITCHEN/BREAKFAST ROOM** 17' x 10' 2" (5.18m x 3.1m)

**LANDING** 

**BEDROOM ONE** 12' 8" x 11' 9" (3.86m x 3.58m)

**BEDROOM THREE** 12' x 6' 5" (3.66m x 1.96m)