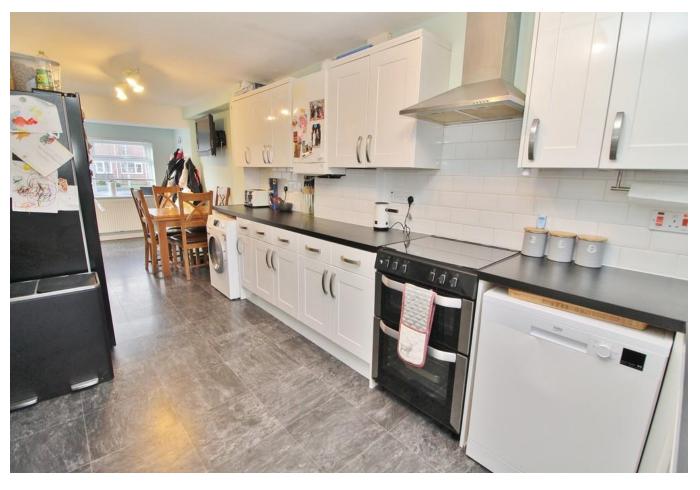

# **PORCH**

**KITCHEN** 26' 8" x 7' 10" (8.13m x 2.39m)

**LOUNGE/DINER** 22' 4" x 10' 11" (6.81m x 3.33m)

**HALL** 

**STAIRS** 

**LANDING** 

**BATHROOM** 

**BEDROOM ONE** 13' 5" x 10' 11" (4.09m x 3.33m)