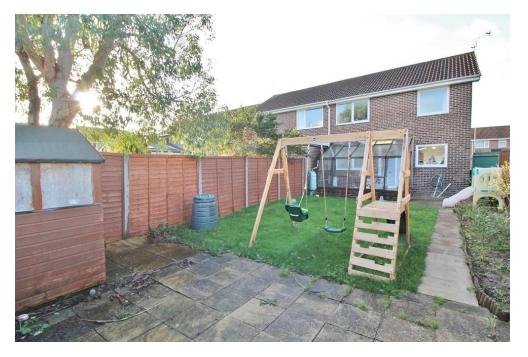

## PROPERTY SUMMARY

Located in the popular and well regarded Nutwick Road area of Denvilles, this three bedroom semi detached house is well worth an internal inspection. The property comprises a kitchen/breakfast room and a lounge/dining room on the ground floor, whilst the first floor consists of the three well proportioned bedrooms and a modern bathroom suite. Outside there is ample parking provided by the shingle frontage and there is access to the lawned back garden. We feel this will be make an excellent family home, contact us at your earliest opportunity to arrange your viewing.