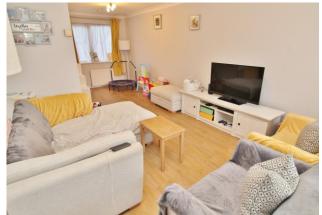

# **PORCH**

**KITCHEN** 26' 8" x 7' 10" (8.13m x 2.39m)

**LOUNGE/DINER** 22' 4" x 10' 11" (6.81m x 3.33m)

**HALL** 

**STAIRS** 

**LANDING** 

**BATHROOM** 

**BEDROOM ONE** 13' 5" x 10' 11" (4.09m x 3.33m)