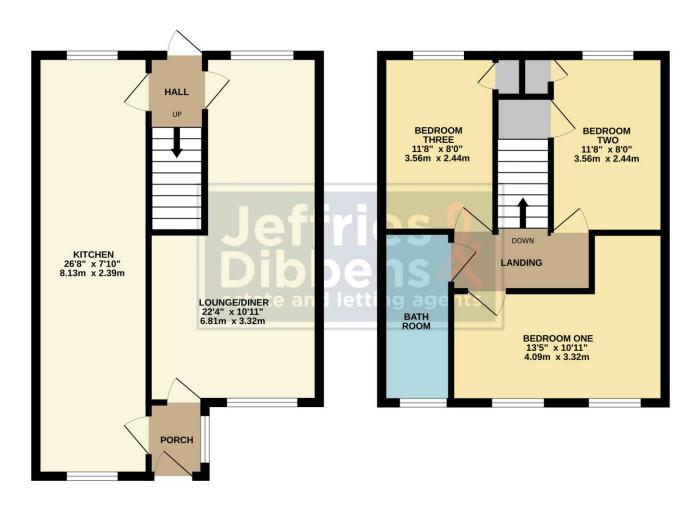

# **PORCH**

**KITCHEN** 26' 8" x 7' 10" (8.13m x 2.39m)

**LOUNGE/DINER** 22' 4" x 10' 11" (6.81m x 3.33m)

**HALL** 

**STAIRS** 

**LANDING** 

**BATHROOM** 

**BEDROOM ONE** 13' 5" x 10' 11" (4.09m x 3.33m)

**BEDROOM TWO** 11' 8" x 8' 0" (3.56m x 2.44m)

**BEDROOM THREE** 11' 8" x 8' 0" (3.56m x 2.44m)

GROUND FLOOR 1ST FLOOR

Whilst every attempt has been made to ensure the accuracy of the floorplan contained here, measurements of doors, windows, rooms and any other items are approximate and no responsibility is taken for any error, omission or mis-statement. This plan is for illustrative purposes only and should be used as such by any prospective purchaser. The services, systems and appliances shown have not been tested and no guarantee as to their operability or efficiency can be given.

Made with Metrophy ©2023