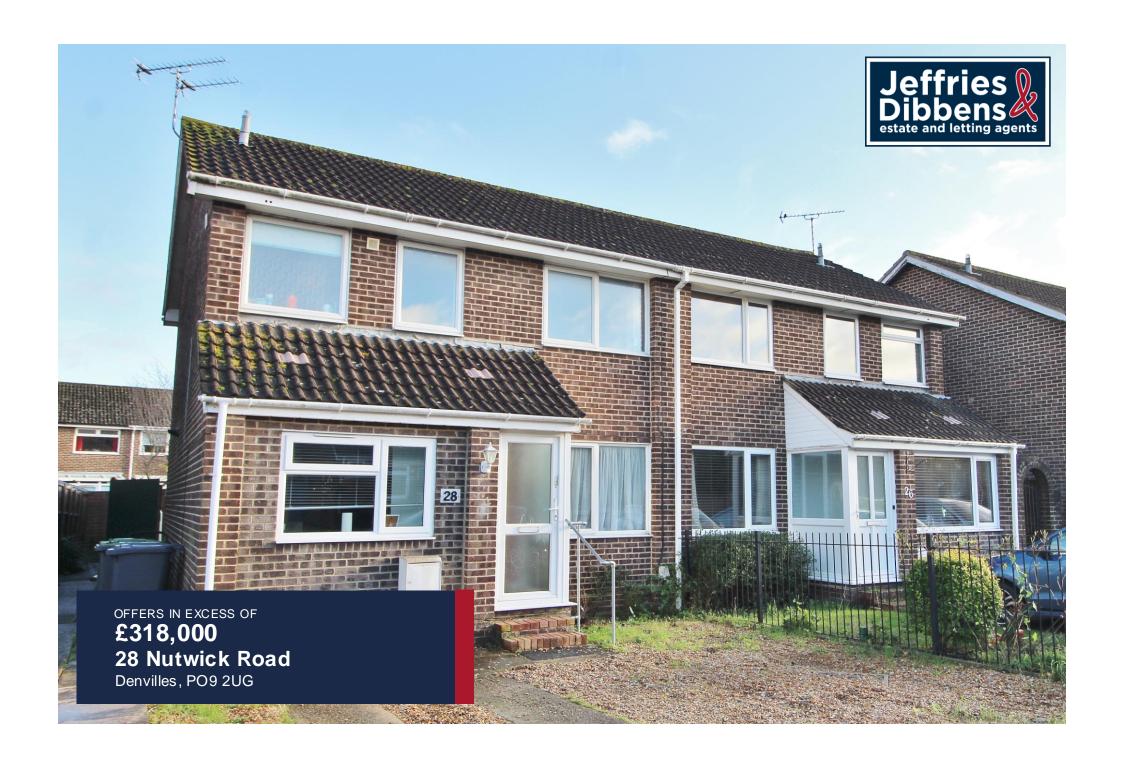

## PROPERTY SUMMARY

Located in the popular and well regarded Nutwick Road area of Denvilles, this three bedroom semi detached house is well worth an internal inspection. The property comprises a kitchen/breakfast room and a lounge/dining room on the ground floor, whilst the first floor consists of the three well proportioned bedrooms and a modern bathroom suite. Outside there is ample parking provided by the shingle frontage and there is access to the lawned back garden. We feel this will be make an excellent family home, contact us at your earliest opportunity to arrange your viewing.