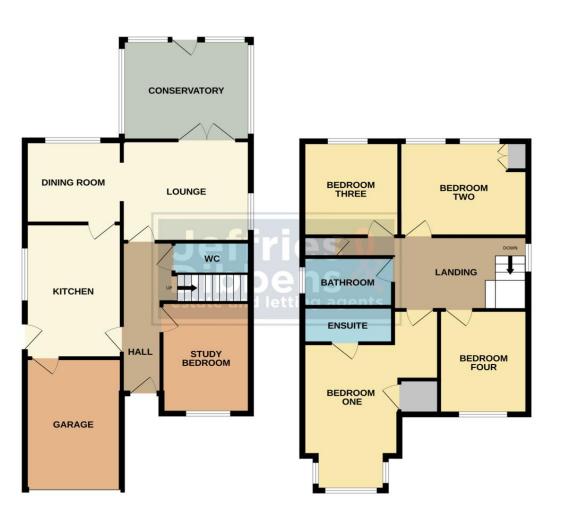

ENTRANCE HALL **STUDY/BED FIVE** 11' 7" x 8' 10" (3.53m x 2.69m) WC **LOUNGE** 12' 8" x 10' 7" (3.86m x 3.23m) **CONSERVATORY** 12' 8" x 10' 6" (3.86m x 3.2m) DINING ROOM 9' 7" x 8' 8" (2.92m x 2.64m) **KITCHEN** 14' 1" x 9' 7" (4.29m x 2.92m) **GARAGE** 13' 9" x 9' 7" (4.19m x 2.92m) LANDING **BEDROOM ONE** 18' 10" x 13' 5" (5.74m x 4.09m) ENSUITE BEDROOM TWO 12' 8" x 9' 11" (3.86m x 3.02m) **BEDROOM THREE** 9' 11" x 9' 7" (3.02m x 2.92m) **BEDROOM FOUR** 10' 11" x 8' 10" (3.33m x 2.69m) **BATHROOM** 

GROUND FLOOR

1ST FLOOR

Whils every attempt has been made to ensure the accuracy of the floorplan contained here, measurements of doors, window, rooms and any other items are approximate and to responsibility at taken for any ency omission or mis-stamement. This plan is for illustrative purposes only and should be used as such by any prospective purchaser. The services, systems and appliances shown have not been tested and no guarantee as to their operability or efficiency can be given. Made with theropix 62023