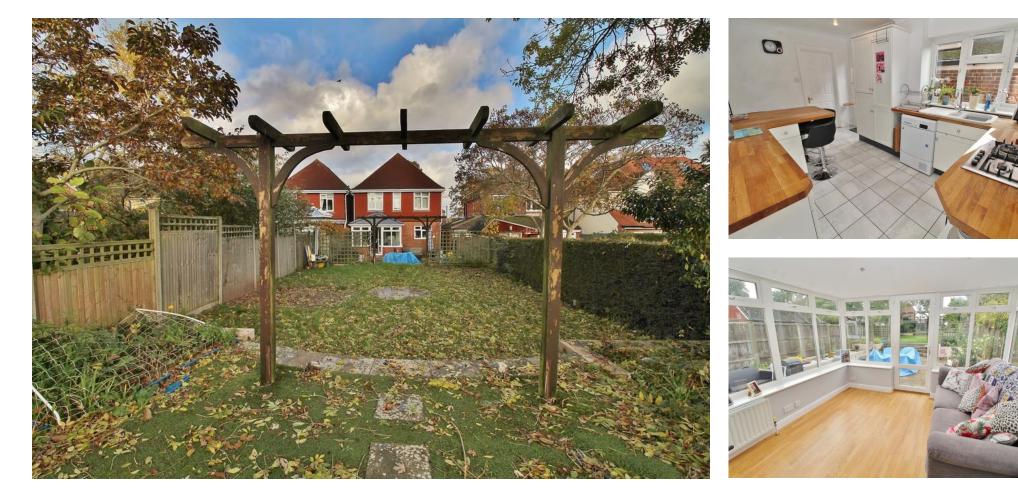

## **PROPERTY SUMMARY**

This impressive mock Tudor style detached house offers family sized accommodation in a popular Bedhampton location. The property which was constructed by a local builder c.2002, sits on a good plot size with a wooded outlook to the front. Tastefully decorated to create a welcoming, comfortable, modern home, the living space is surprisingly spacious and offers a lounge, dining room, ground floor study/fifth bedroom, fitted kitchen/breakfast room, conservatory, large master bedroom with ensuite, three further first floor bedrooms, luxury bathroom suite and a ground floor cloakroom, plus an integral garage. Outside, there is a block paved driveway providing ample parking whilst to the rear is there is a large lawned garden with patio area which is over 100' in length and perfect for any keen gardener.