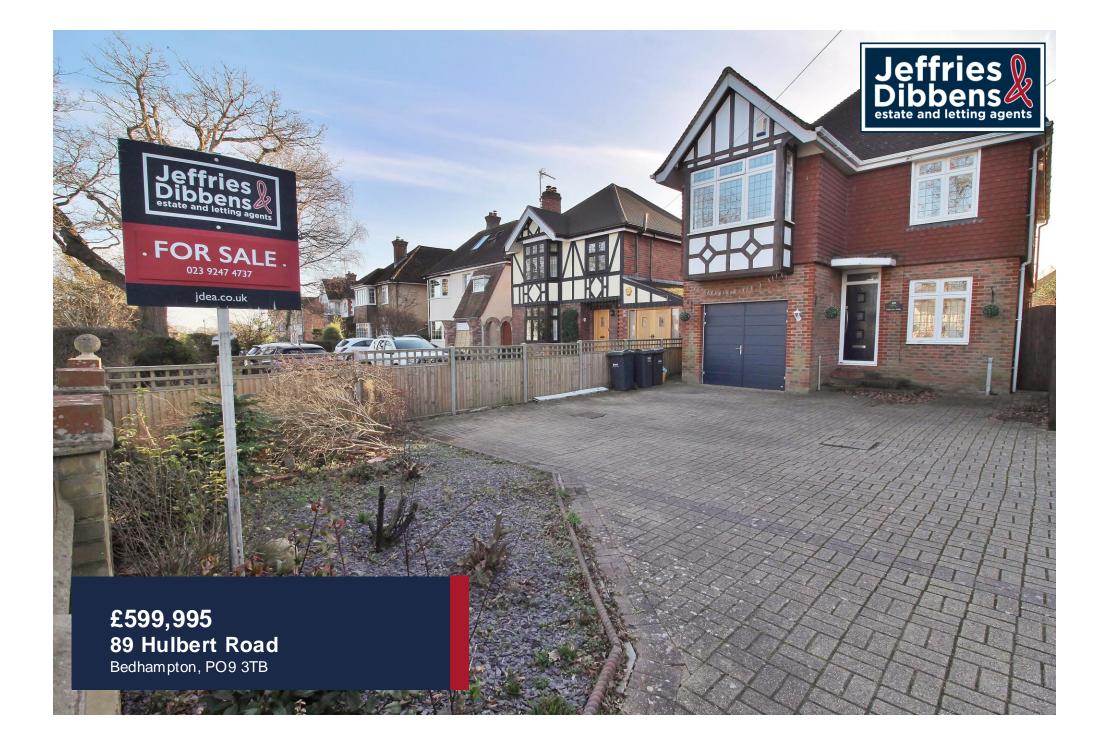

## **PROPERTY SUMMARY**

This impressive mock Tudor style detached house offers family sized accommodation in a popular Bedhampton location. The property which was constructed by a local builder c.2002, sits on a good plot size with a wooded outlook to the front. Tastefully decorated to create a welcoming, comfortable, modern home, the living space is surprisingly spacious and offers a lounge, dining room, ground floor study/fifth bedroom, fitted kitchen/breakfast room, conservatory, large master bedroom with ensuite, three further first floor bedrooms, luxury bathroom suite and a ground floor cloakroom, plus an integral garage. Outside, there is a block paved driveway providing ample parking whilst to the rear is there is a large lawned garden with patio area which is over 100' in length and perfect for any keen gardener.