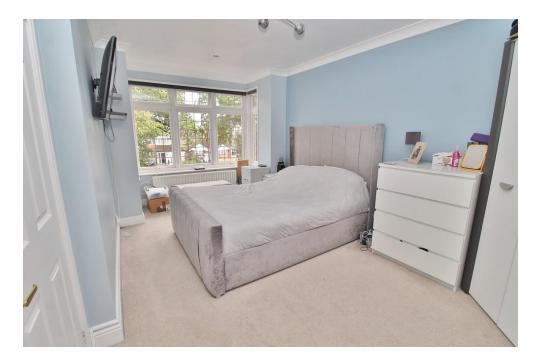

ENTRANCE HALL **STUDY/BED FIVE** 11' 7" x 8' 10" (3.53m x 2.69m) WC **LOUNGE** 12' 8" x 10' 7" (3.86m x 3.23m) **CONSERVATORY** 12' 8" x 10' 6" (3.86m x 3.2m) DINING ROOM 9' 7" x 8' 8" (2.92m x 2.64m) **KITCHEN** 14' 1" x 9' 7" (4.29m x 2.92m) **GARAGE** 13' 9" x 9' 7" (4.19m x 2.92m) LANDING **BEDROOM ONE** 18' 10" x 13' 5" (5.74m x 4.09m) ENSUITE BEDROOM TWO 12' 8" x 9' 11" (3.86m x 3.02m) **BEDROOM THREE** 9' 11" x 9' 7" (3.02m x 2.92m) **BEDROOM FOUR** 10' 11" x 8' 10" (3.33m x 2.69m) **BATHROOM** 