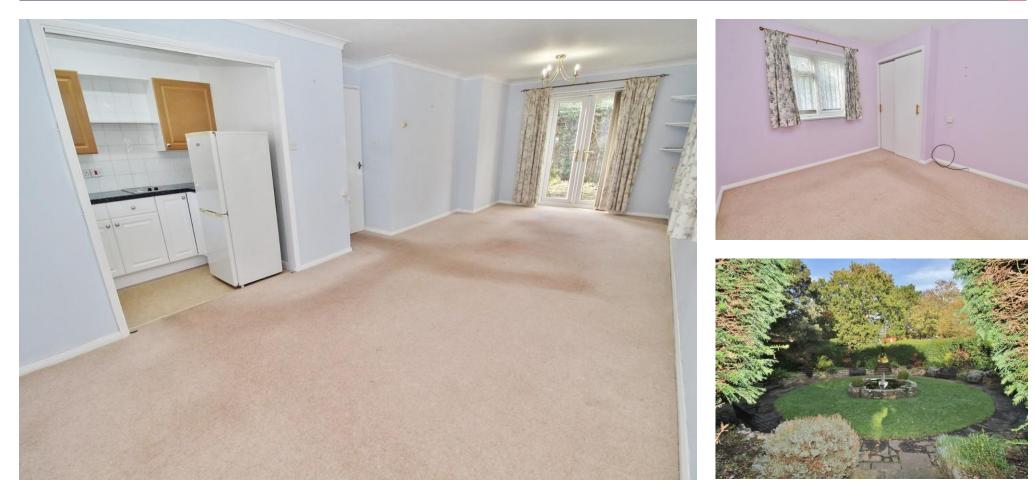

## HALLWAY

**BEDROOM** 10' 7" x 10' (3.23m x 3.05m)

SHOWER ROOM

LOUNGE/DINER 24' 3" x 10' (7.39m x 3.05m)

**KITCHEN** 7' 7" x 5' (2.31m x 1.52m)