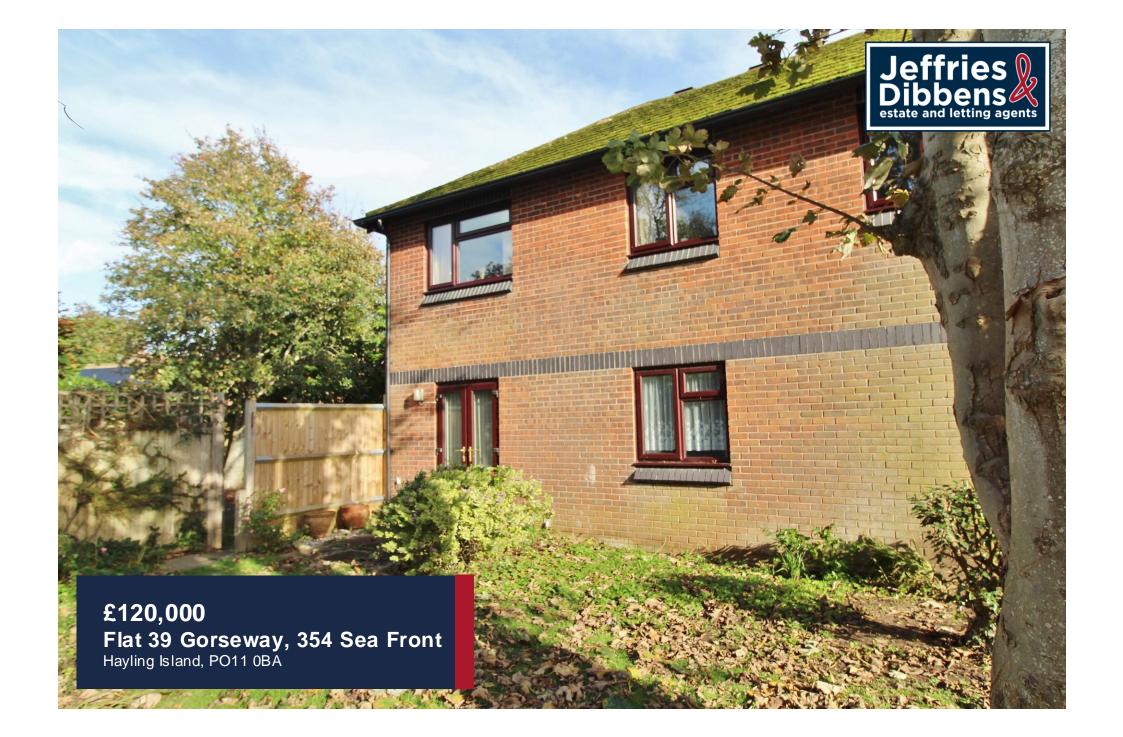

## **PROPERTY SUMMARY**

This ground floor apartment is situated in Gorseway Retirement Village which is located just across the road from the foreshore of Hayling's beautiful West Beach. The village of West Town is nearby and there are a couple of idyllically located pubs just a short distance away, ideal for a drink and meal overlooking the Solent and watching the sunset. The property itself has a spacious lounge/dining room, kitchenette and shower room, whilst the communal laundry room is adjacent to the apartment. No forward chain.