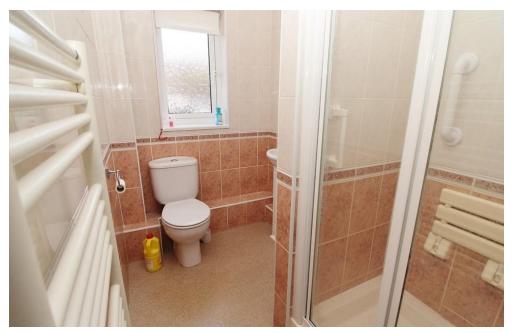

## HALLWAY

**BEDROOM** 10' 7" x 10' (3.23m x 3.05m)

SHOWER ROOM

LOUNGE/DINER 24' 3" x 10' (7.39m x 3.05m)

**KITCHEN** 7' 7" x 5' (2.31m x 1.52m)