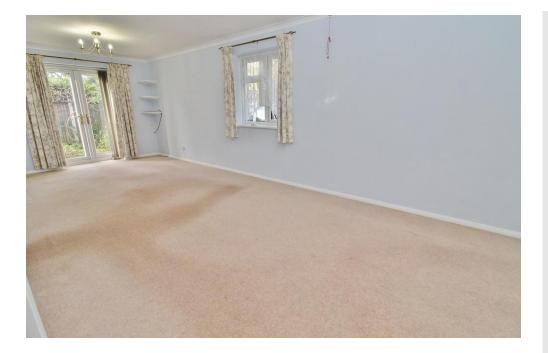

## HALLWAY

**BEDROOM** 10' 7" x 10' (3.23m x 3.05m)

SHOWER ROOM

LOUNGE/DINER 24' 3" x 10' (7.39m x 3.05m)

**KITCHEN** 7' 7" x 5' (2.31m x 1.52m)