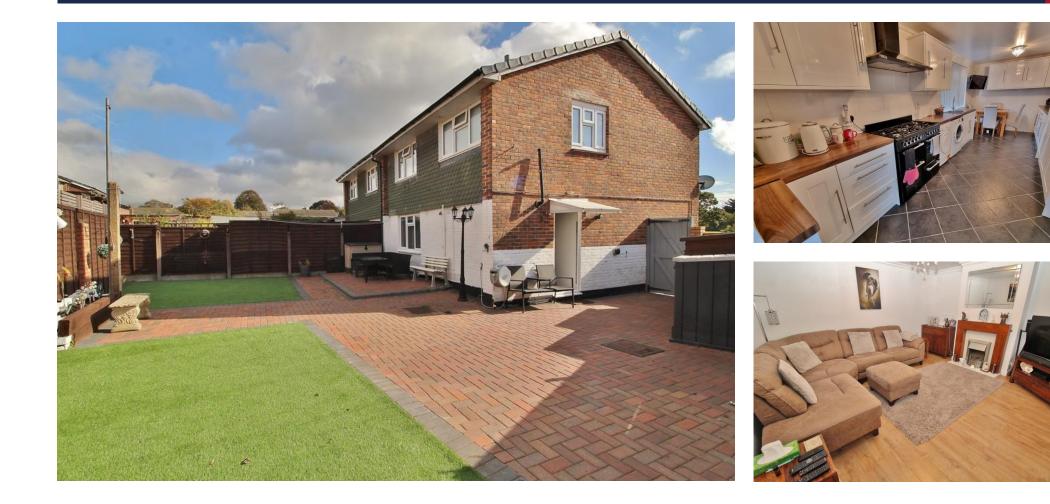

## **PROPERTY SUMMARY**

We are delighted to offer to the market this well presented, three bedroom, semi detached family home tucked away at the end of this cul-de-sac. Ample off road parking is offered via the front driveway and there is a larger than average rear garden. Internal accommodation comprises the entrance hallway, spacious lounge, modern fitted kitchen/diner, the first floor landing leads to the family bathroom suite and three generously proportioned bedrooms. Conveniently located within walking distance from bus stops, as well as easy access to Havant, Rowlands Castle & Emsworth. This property must be viewed to appreciate the contemporary feel of this spacious family home, contact us at your soonest convenience to arrange your appointment.

## HALLWAY

LOUNGE 13' 10" x 12' 10" (4.22m x 3.91m)

**KITCHEN/DINER** 20' 10" x 8' 11" (6.35m x 2.72m)

**STAIRS** 

LANDING

BATHROOM

BEDROOM ONE 13' 0" x 10' 0" (3.96m x 3.05m)

BEDROOM TWO 12' 9" x 8' 11" (3.89m x 2.72m)