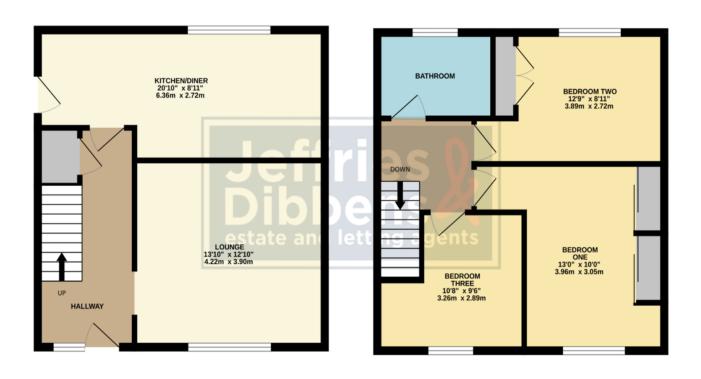

## HALLWAY

LOUNGE 13' 10" x 12' 10" (4.22m x 3.91m)

**KITCHEN/DINER** 20' 10" x 8' 11" (6.35m x 2.72m)

**STAIRS** 

LANDING

BATHROOM

BEDROOM ONE 13' 0" x 10' 0" (3.96m x 3.05m)

BEDROOM TWO 12' 9" x 8' 11" (3.89m x 2.72m)

BEDROOM THREE 10' 8" x 9' 6" (3.25m x 2.9m)

GROUND FLOOR

1ST FLOOR

Whist every attempt has been made to ensure the accuracy of the floorplan contained here, measurements of dors, windows, rooms and any other items are approximate and no responsibility is taken for any error, omission or mis-statement. This plan is for illustrative purposes only and should be used as such by any prospective purchaser. The services, systems and appliances shown have not been tested and no guarantee as to their operability or efficiency can be given. Made with Metropic %2023 LOCAL AUTHORITY Havant Borough Council