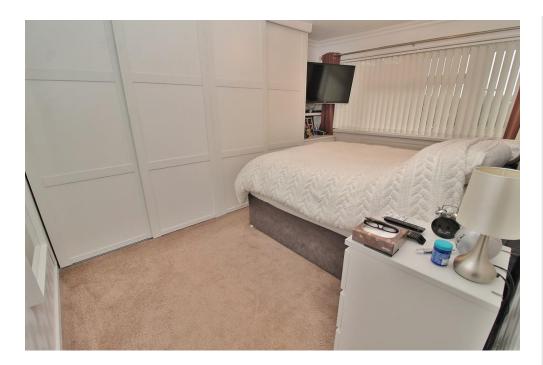

## HALLWAY

LOUNGE 13' 10" x 12' 10" (4.22m x 3.91m)

**KITCHEN/DINER** 20' 10" x 8' 11" (6.35m x 2.72m)

**STAIRS** 

LANDING

BATHROOM

BEDROOM ONE 13' 0" x 10' 0" (3.96m x 3.05m)

BEDROOM TWO 12' 9" x 8' 11" (3.89m x 2.72m)