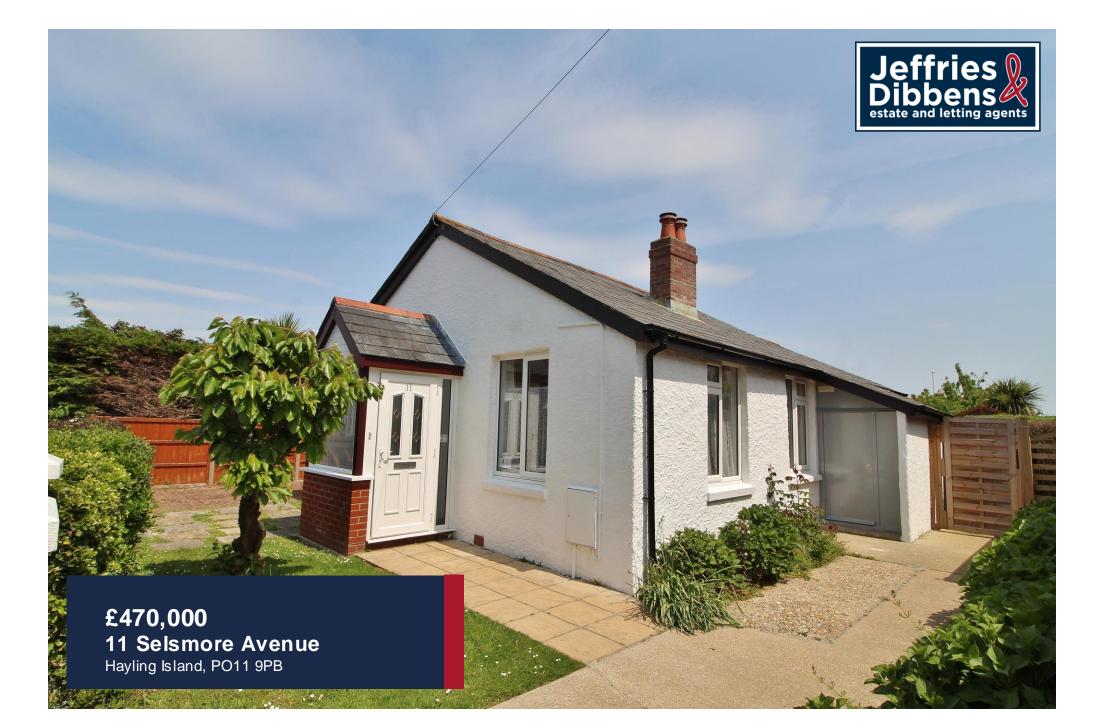

#### **PROPERTY SUMMARY**

This lovely quaint detached bungalow, which has been well looked after by the current seller, is pleasantly located, in a well regarded residential area less than a mile away from the shops and amenities of Mengham village. Accommodation consists of two bedrooms, two reception rooms a kitchen and a bathroom. Off road parking is afforded via the driveway and there is a lovely, nicely proportioned enclosed rear garden which features a patio, well tended bushes and shrubs, and a timber shed.