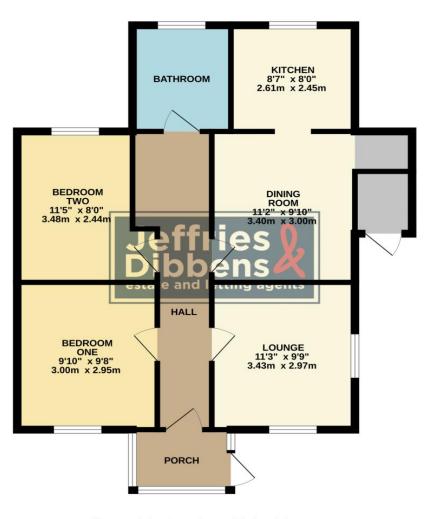

### PORCH

# HALL

**BEDROOM ONE** 9' 10" x 9' 8" (3m x 2.95m)

**BEDROOM TWO** 11' 5" x 8' (3.48m x 2.44m)

## BATHROOM

LOUNGE 11' 3" x 9' 9" (3.43m x 2.97m)

**DINING ROOM** 11' 2" x 9' 10" (3.4m x 3m)

**KITCHEN** 8' 7" x 8' (2.62m x 2.44m)

#### **GROUND FLOOR**

While every attempt has been made to ensure the accuracy of the Booplan contained here, measuremeter of doors, whole cross and any other term as an exponsimiler shared neighboring the share for any service omission or mis-statement. This plan is for illustrative purposes only and should be used as such by any prospective purchaser. The services, systems and appliances shown have not been tested and no guarantee as to their operability or efficiency can be given. Made with theropic 2023.