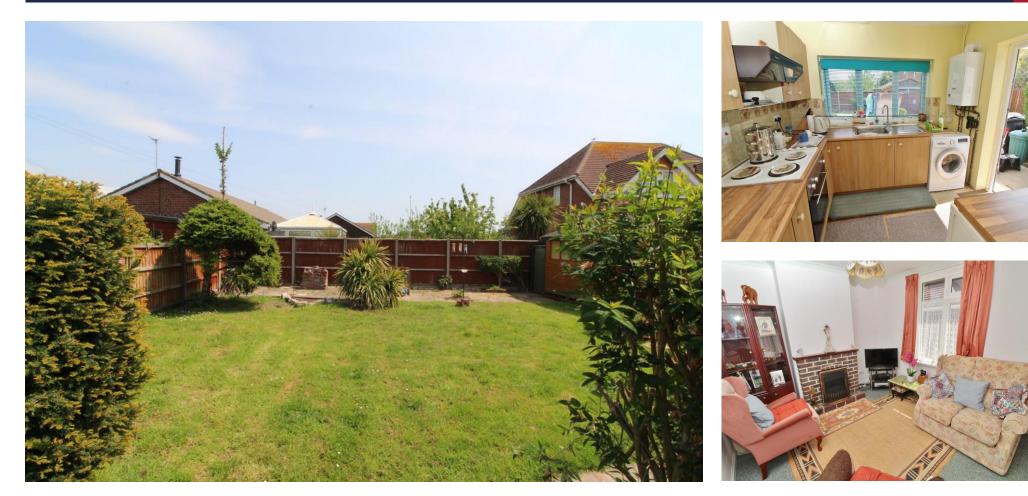

#### **PROPERTY SUMMARY**

This lovely quaint detached bungalow, which has been well looked after by the current seller, is pleasantly located, in a well regarded residential area less than a mile away from the shops and amenities of Mengham village. Accommodation consists of two bedrooms, two reception rooms a kitchen and a bathroom. Off road parking is afforded via the driveway and there is a lovely, nicely proportioned enclosed rear garden which features a patio, well tended bushes and shrubs, and a timber shed.

## BATHROOM

LOUNGE 11' 3" x 9' 9" (3.43m x 2.97m)

**DINING ROOM** 11' 2" x 9' 10" (3.4m x 3m)

**KITCHEN** 8' 7" x 8' (2.62m x 2.44m)