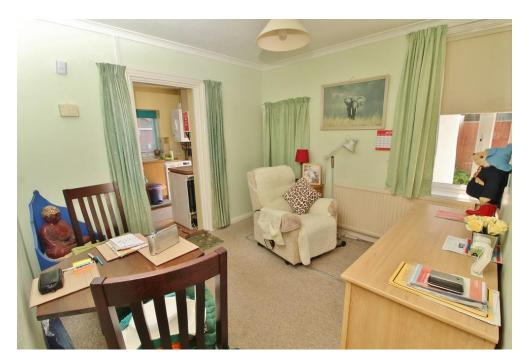

## BATHROOM

LOUNGE 11' 3" x 9' 9" (3.43m x 2.97m)

**DINING ROOM** 11' 2" x 9' 10" (3.4m x 3m)

**KITCHEN** 8' 7" x 8' (2.62m x 2.44m)