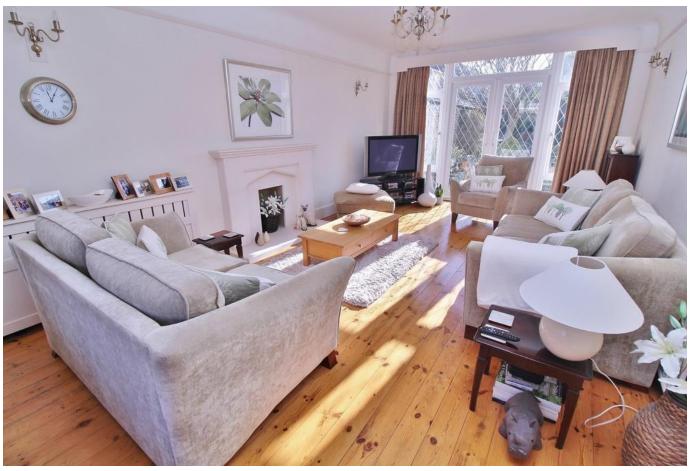

## **PROPERTY SUMMARY**

This impressive looking detached property is situated in a sought after Bedhampton location and is beautifully presented throughout. The accommodation is exceptionally spacious and comprises two wonderful receptions, with the lounge having a lovely light and airy dual North/South aspect and an attractive fitted kitchen. Upstairs there are four delightful and very well proportioned bedrooms along with a bathroom suite with separate shower cubicle. Outside, the large picturesque and mainly lawned South facing rear garden is a particularly noteworthy feature with its well tended hedge shrubs and borders. Parking is provided via the driveway which leads to a garage. An internal viewing is essential to appreciate the size and quality of this wonderful home.

# **HALLWAY**

**LOUNGE** 20' 6" x 12' (6.25m x 3.66m)

**DINING ROOM** 16' 1" x 12' 4" (4.9m x 3.76m)

**KITCHEN/BREAKFAST ROOM** 15' 4" x 14' (4.67m x 4.27m)

**UTILITY ROOM** 5' 11" x 5' 10" (1.8m x 1.78m)