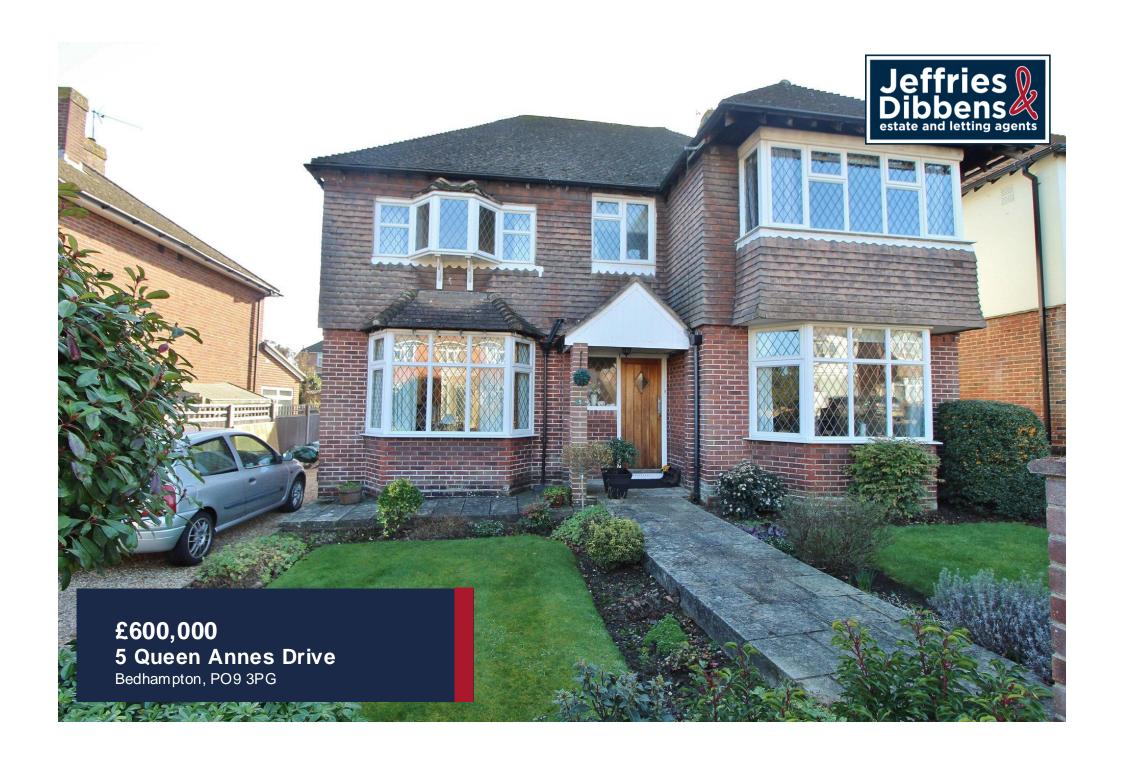

## **PROPERTY SUMMARY**

This impressive looking detached property is situated in a sought after Bedhampton location and is beautifully presented throughout. The accommodation is exceptionally spacious and comprises two wonderful receptions, with the lounge having a lovely light and airy dual North/South aspect and an attractive fitted kitchen. Upstairs there are four delightful and very well proportioned bedrooms along with a bathroom suite with separate shower cubicle. Outside, the large picturesque and mainly lawned South facing rear garden is a particularly noteworthy feature with its well tended hedge shrubs and borders. Parking is provided via the driveway which leads to a garage. An internal viewing is essential to appreciate the size and quality of this wonderful home.