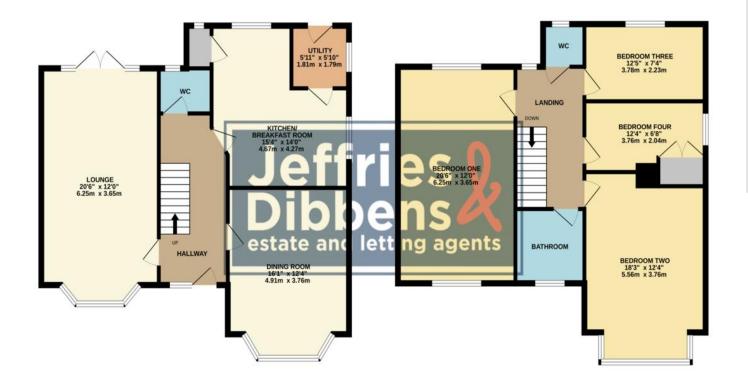

# **HALLWAY**

**LOUNGE** 20' 6" x 12' (6.25m x 3.66m)

**DINING ROOM** 16' 1" x 12' 4" (4.9m x 3.76m)

**KITCHEN/BREAKFAST ROOM** 15' 4" x 14' (4.67m x 4.27m)

**UTILITY ROOM** 5' 11" x 5' 10" (1.8m x 1.78m)

WC

**LANDING** 

**BEDROOM ONE** 20' 6" x 12' (6.25m x 3.66m)

WC

**BATHROOM** 7' x 7' (2.13m x 2.13m)

**BEDROOM TWO** 18' 3" x 12' 4" (5.56m x 3.76m)

**BEDROOM THREE** 12' 5" x 7' 4" (3.78m x 2.24m)

**BEDROOM FOUR** 12' 4" x 6' 8" (3.76m x 2.03m)

**GARAGE** 15' 6" x 8' (4.72m x 2.44m)

**GROUND FLOOR** 1ST FLOOR

Whilst every attempt has been made to ensure the accuracy of the floorplan contained here, measurements of doors, windows, rooms and any other items are approximate and no responsibility is taken for any error, omission or mis-statement. This plan is for illustrative purposes only and should be used as such by any prospective purchaser. The services, systems and appliances shown have not been tested and no guarantee as to their operability or efficiency can be given.

Made with Metropix ©2023