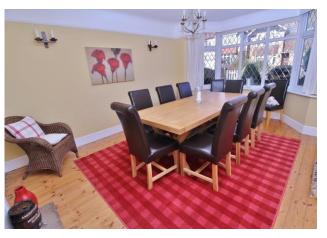

## **PROPERTY SUMMARY**

This impressive looking detached property is situated in a sought after Bedhampton location and is beautifully presented throughout. The accommodation is exceptionally spacious and comprises two wonderful receptions, with the lounge having a lovely light and airy dual North/South aspect and an attractive fitted kitchen. Upstairs there are four delightful and very well proportioned bedrooms along with a bathroom suite with separate shower cubicle. Outside, the large picturesque and mainly lawned South facing rear garden is a particularly noteworthy feature with its well tended hedge shrubs and borders. Parking is provided via the driveway which leads to a garage. An internal viewing is essential to appreciate the size and quality of this wonderful home.

# **HALLWAY**

**LOUNGE** 20' 6" x 12' (6.25m x 3.66m)

**DINING ROOM** 16' 1" x 12' 4" (4.9m x 3.76m)

**KITCHEN/BREAKFAST ROOM** 15' 4" x 14' (4.67m x 4.27m)

**UTILITY ROOM** 5' 11" x 5' 10" (1.8m x 1.78m)