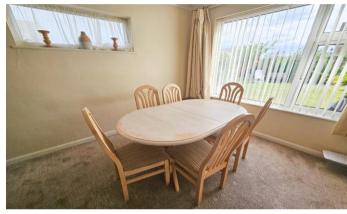

-Sea, Essex SS1 3SS

\*\*Detached Four Bedroom House\*\* You enter this property into a spacious tiled porch and on into the hall, to the ground floor is the kitchen with integrated appliances, dining room, a bright lounge with larger french doors to the garden and a newly refurbished cloakroom. To the first floor you will find four good sized bedrooms some with fitted wardrobes and beautifully refurbished four piece bathrooms. External benefits included a large electric opening garage with utility area, drive way and private garden Available Now to working tenants only. No pets.





## Lounge

18' 8" x 12' 0" (5.69m x 3.65m)

## **Dining Room**

12' 0" x 10' 0" (3.65m x 3.05m)

## Kitchen

13' 4" x 10' 0" (4.06m x 3.05m)

## **Bedroom 1**

10' 7" x 6' 7" (3.22m x 2.01m)

**Bedroom 4**