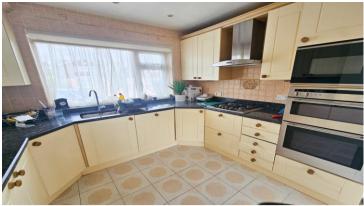

26, Fortescue Chase, Southend-On-Sea, Essex SS1 3SS

\*\*Detached Four Bedroom House\*\* You enter this property into a spacious tiled porch and on into the hall, to the ground floor is the kitchen with integrated appliances, dining room, a bright lounge with larger french doors to the garden and a newly refurbished cloakroom. To the first floor you will find four good sized bedrooms some with fitted wardrobes and beautifully refurbished four piece bathrooms. External benefits included a large electric opening garage with utility area, drive way and private garden Available Now to working tenants only. No pets.





## Lounge

18' 8" x 12' 0" (5.69m x 3.65m)

## **Dining Room**

12' 0" x 10' 0" (3.65m x 3.05m)

## Kitchen

13' 4" x 10' 0" (4.06m x 3.05m)

## **Bedroom 1**

10' 7" x 6' 7" (3.22m x 2.01m)

**Bedroom 4**