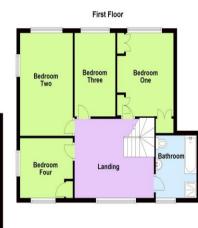

26, Fortescue Chase, Southend-On-Sea, Essex SS1 3SS

\*\*Detached Four Bedroom House\*\* You enter this property into a spacious tiled porch and on into the hall, to the ground floor is the kitchen with integrated appliances, dining room, a bright lounge with larger french doors to the garden and a newly refurbished cloakroom. To the first floor you will find four good sized bedrooms some with fitted wardrobes and beautifully refurbished four piece bathrooms. External benefits included a large electric opening garage with utility area, drive way and private garden Available Now to working tenants only. No pets.

## **Bedroom 1**

10' 7" x 6' 7" (3.22m x 2.01m)

**Bedroom 4** 