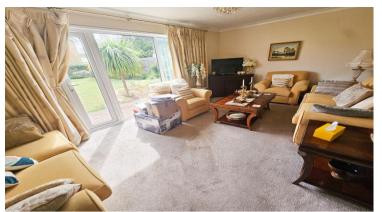

26, Fortescue Chase, Southend-On-Sea, Essex SS1 3SS

\*\*Detached Four Bedroom House\*\* You enter this property into a spacious tiled porch and on into the hall, to the ground floor is the kitchen with integrated appliances, dining room, a bright lounge with larger french doors to the garden and a newly refurbished cloakroom. To the first floor you will find four good sized bedrooms some with fitted wardrobes and beautifully refurbished four piece bathrooms. External benefits included a large electric opening garage with utility area, drive way and private garden Available Now to working tenants only. No pets.





## Lounge

18' 8" x 12' 0" (5.69m x 3.65m)

## **Dining Room**

12' 0" x 10' 0" (3.65m x 3.05m)

## Kitchen

13' 4" x 10' 0" (4.06m x 3.05m)

## **Bedroom 1**

10' 7" x 6' 7" (3.22m x 2.01m)

**Bedroom 4**