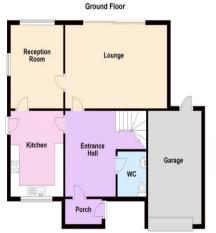

26, Fortescue Chase, Southend-On-Sea, Essex SS1 3SS

\*\*Detached Four Bedroom House\*\* You enter this property into a spacious tiled porch and on into the hall, to the ground floor is the kitchen with integrated appliances, dining room, a bright lounge with larger french doors to the garden and a newly refurbished cloakroom. To the first floor you will find four good sized bedrooms some with fitted wardrobes and beautifully refurbished four piece bathrooms. External benefits included a large electric opening garage with utility area, drive way and private garden Available Now to working tenants only. No pets.