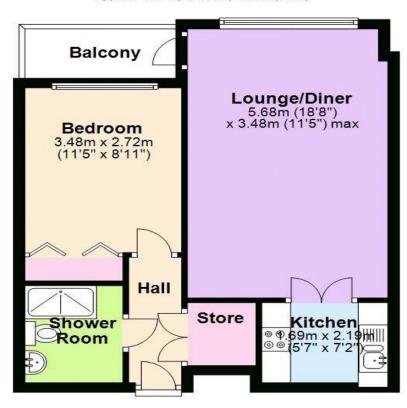

#### Floor Plan

Approx. 43.0 sq. metres (462.6 sq. feet)

#### Total area: approx. 43.0 sq. metres (462.6 sq. feet)

This floor plan is for illustrative purposes only and is not to scale. Where measurements are shown, these are approximate and should not be relied upon. Total square area includes the entirety of the property and any outbuildings/garages. Sanitary ware and kitchen fittings are representative only and approximate to actual position, shape and style. No liability is accepted in respect of any consequential loss arising from the use of this plan. Reproduced under licence from Evolve Partnership Limited. All rights reserved. Plan produced using PlanUp.