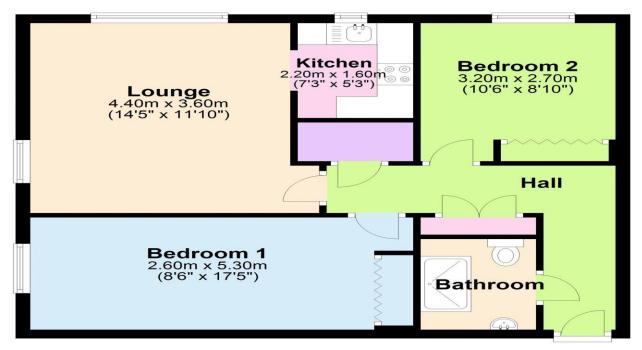

### Floor Plan

Approx. 57.5 sq. metres (619.0 sq. feet)

### Total area: approx. 57.5 sq. metres (619.0 sq. feet)

This floor plan is for illustrative purposes only and is not to scale. Where measurements are shown, these are approximate and should not be relied upon. Total square area includes the entirety of the property and any outbuildings/garages. Sanitary ware and kitchen fittings are representative only and approximate to actual position, shape and style. No liability is accepted in respect of any consequential loss arising from the use of this plan. Reproduced under licence from Evolve Partnership Limited. All rights reserved.

Plan produced using PlanUp.