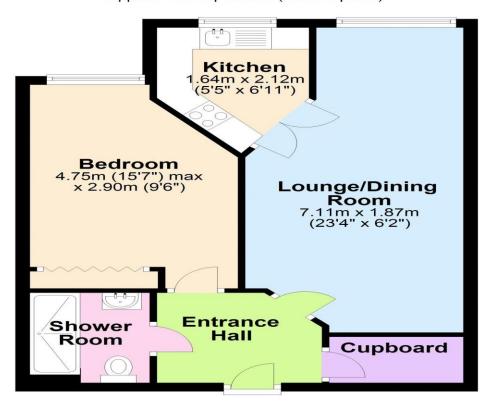

#### Floor Plan

Approx. 47.3 sq. metres (509.0 sq. feet)

### Total area: approx. 47.3 sq. metres (509.0 sq. feet)

This floor plan is for illustrative purposes only and is not to scale. Where measurements are shown, these are approximate and should not be relied upon. Total square area includes the entirety of the property and any outbuildings/garages. Sanitary ware and kitchen fittings are representative only and approximate to actual position, shape and style. No liability is accepted in respect of any consequential loss arising from the use of this plan. Reproduced under licence from Evolve Partnership Limited. All rights reserved. Plan produced using PlanUp.