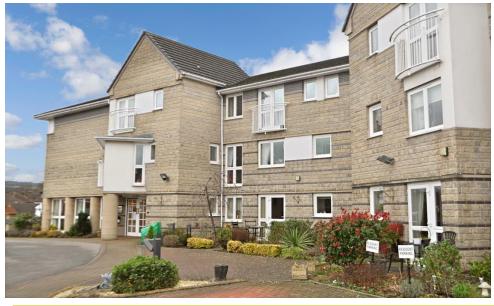

## **26 Stephenson Court**

601 Chatsworth Road, Chesterfield, Derbyshire, S40 3JW

A ONE BEDROOM RETIREMENT APARTMENT SITUATED ON THE FIRST FLOOR. Stephenson Court was constructed by McCarthy & Stone (Developments) Ltd and comprises 44 properties arranged over 3 floors each served by lift. The Development Manager can be contacted from various points within each property in the case of an emergency. For periods when the Development Manager is off duty there is a 24 hour emergency Appello call system. Each property comprises an entrance hall, lounge, kitchen, one or two bedrooms and bathroom. It is a condition of purchase that residents be over the age of 60 years, or in the event of a couple, one must be over the age of 60 years and the other over 55 years. Please speak to our Property Consultant if you require information regarding "Event Fees" that may apply to this property. DRAFT DETAILS

Residents' lounge Communal Laundry Guest Suite Lift to floors G,1 and 2 Then stairs to the Development Manager

Video Door Entry System 24 hour emergency Appello call system Lease: 125 years from 2003 Price to include carpets, curtains and light fittings