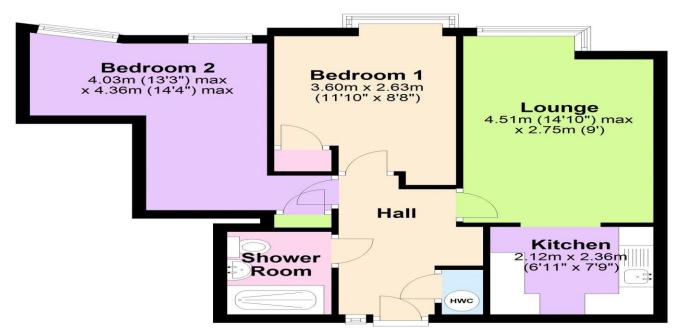

#### Floor Plan

Approx. 48.4 sq. metres (520.5 sq. feet)

## Total area: approx. 48.4 sq. metres (520.5 sq. feet)

This floor plan is for illustrative purposes only and is not to scale. Where measurements are shown, these are approximate and should not be relied upon. Total square area includes the entirety of the property and any outbuildings/garages. Sanitary ware and kitchen fittings are representative only and approximate to actual position, shape and style. No liability is accepted in respect of any consequential loss arising from the use of this plan. Reproduced under licence from Evolve Partnership Limited. All rights reserved. reserved.

Plan produced using PlanUp.