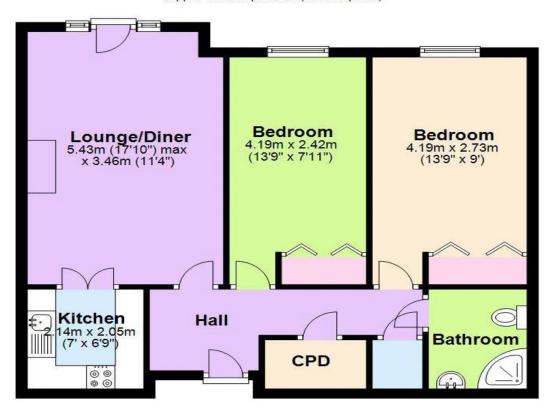

### Floor Plan

Approx. 63.6 sq. metres (684.3 sq. feet)

### Total area: approx. 63.6 sq. metres (684.3 sq. feet)

This floor plan is for illustrative purposes only and is not to scale. Where measurements are shown, these are approximate and should not be relied upon. Total square area includes the entirety of the property and any outbuildings/garages. Sanitary ware and kitchen fittings are representative only and approximate to actual position, shape and style. No liability is accepted in respect of any consequential loss arising from the use of this plan. Reproduced under licence from Evolve Partnership Limited. All rights reserved.

Plan produced using PlanUp.