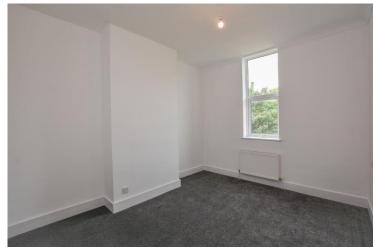

#### Bedroom One 12' 7" x 10' 3" (3.83m x 3.12m)

Accessed from the first floor landing, there is the master bedroom. With newly fitted carpet and fresh paintwork, this space is complete with a fitted radiator and a double glazed window towards the front elevation of the property.

#### Bedroom Two 12' 3" x 10' 4" (3.73m x 3.15m)

Accessed from the first floor landing, there is a secondary, double bedroom. With newly fitted carpet and freshly painted walls, this space is complete with a fitted radiator as well as a double glazed window towards the rear elevation of the property.

#### Bedroom Three 7' 11" x 6' 5" (2.41m x 1.95m)

From the first floor landing, there is a third bedroom. With wood effect flooring and painted walls, this space is complete with a fitted radiator and a double glazed window towards the front elevation of the property.