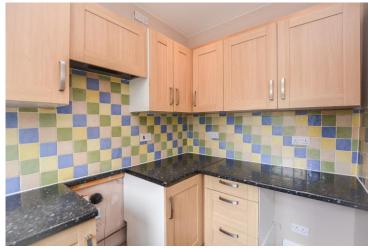

#### Kitchen 8' 5" x 5' 9" (2.56m x 1.75m)

Accessed via the dining room, there is a kitchen. Comprised of both eye level and low level units, this space provides ample storage whilst housing amenities such as a inset sink. With plumbing access for a washing machine as well as access for an electric oven, this space is finished with tiled effect flooring and splashback wall tiling, whilst complete with a uPVC window towards the rear elevation of the property, overlooking the rear garden.