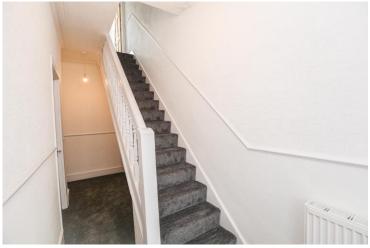

#### **Entrance Hallway**

Accessed via the porch, you are welcomed into the entrance hallway via a double glazed, uPVC door. Benefiting from a built in storage cupboard, housing the meters, this space is complete with freshly painted, textured walls as well as newly fitted carpets. There is a rising staircase leading to the first floor and further doors leading to the lounge and dining room.

#### **First Floor Landing**

Accessed from the rising staircase in the entrance hallway, you are guided onto the first floor landing. With newly fitted carpet and fresh paintwork, there are further doors leading to the bedrooms and bathroom.