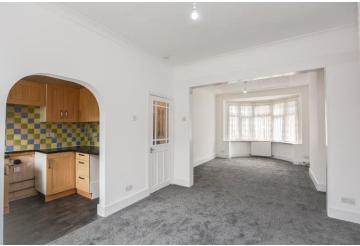

#### **Dining Room** 12' 0" x 10' 8" (3.65m x 3.25m)

Accessed from the lounge as well as the entrance hallway, there is an open plan dining room. With newly fitted carpets and freshly painted walls, this space benefits from a decorative fireplace, a fitted radiator and a double glazed, uPVC door towards the rear elevation that leads into the rear garden. From here, there is a doorway to the side that leads into the kitchen.

#### Kitchen 8' 5" x 5' 9" (2.56m x 1.75m)

Accessed via the dining room, there is a kitchen. Comprised of both eye level and low level units, this space provides ample storage whilst housing amenities such as a inset sink. With plumbing access for a washing machine as well as access for an electric oven, this space is finished with tiled effect flooring and splashback wall tiling, whilst complete with a uPVC window towards the rear elevation of the property, overlooking the rear garden.