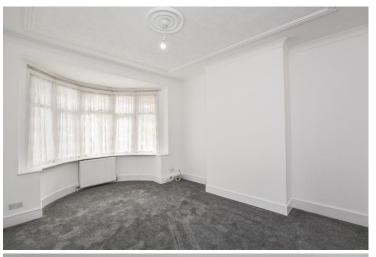

#### Lounge 12' 4" x 11' 10" (3.76m x 3.60m)

Accessed from the entrance hallway, you are welcomed into a bright lounge area. With newly fitted carpets and fresh paintwork, this space benefits from a double glazed bay window towards the front elevation as well two fitted radiators. Complete with a coved and textured ceiling, there is an open doorway leading seamlessly into the dining room.