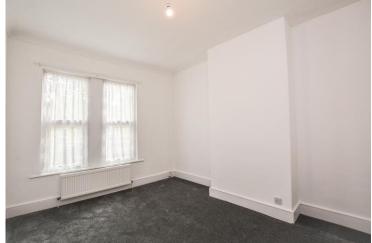

#### Bedroom One 12' 7" x 10' 3" (3.83m x 3.12m)

Accessed from the first floor landing, there is the master bedroom. With newly fitted carpet and fresh paintwork, this space is complete with a fitted radiator and a double glazed window towards the front elevation of the property.

#### Bedroom Two 12' 3" x 10' 4" (3.73m x 3.15m)

Accessed from the first floor landing, there is a secondary, double bedroom. With newly fitted carpet and freshly painted walls, this space is complete with a fitted radiator as well as a double glazed window towards the rear elevation of the property.

#### Bedroom Three 7' 11" x 6' 5" (2.41m x 1.95m)

From the first floor landing, there is a third bedroom. With wood effect flooring and painted walls, this space is complete with a fitted radiator and a double glazed window towards the front elevation of the property.