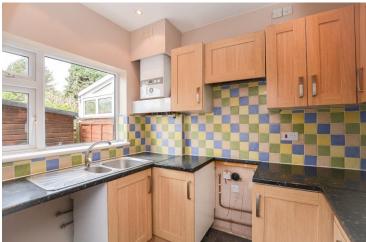

#### Kitchen 8' 5" x 5' 9" (2.56m x 1.75m)

Accessed via the dining room, there is a kitchen. Comprised of both eye level and low level units, this space provides ample storage whilst housing amenities such as a inset sink. With plumbing access for a washing machine as well as access for an electric oven, this space is finished with tiled effect flooring and splashback wall tiling, whilst complete with a uPVC window towards the rear elevation of the property, overlooking the rear garden.