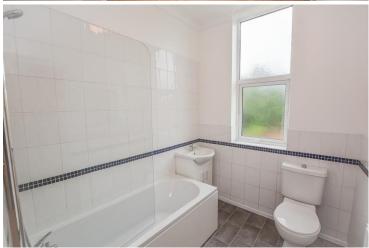

#### Bathroom 7' 7" x 6' 3" (2.31m x 1.90m)

Accessed from the first floor landing, there is a modern bathroom. Recently fitted, this space is comprised of a low level W/C, a hand wash basin with vanity unit, paneled bath, wall mounted shower and shower screen. Finished with tiled effect flooring and splashback wall tiling, this space is complete with a fitted radiator and a double glazed, obscured window towards the rear elevation of the property.