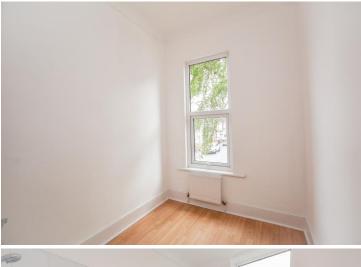

#### Bedroom Three 7' 11" x 6' 5" (2.41m x 1.95m)

From the first floor landing, there is a third bedroom. With wood effect flooring and painted walls, this space is complete with a fitted radiator and a double glazed window towards the front elevation of the property.