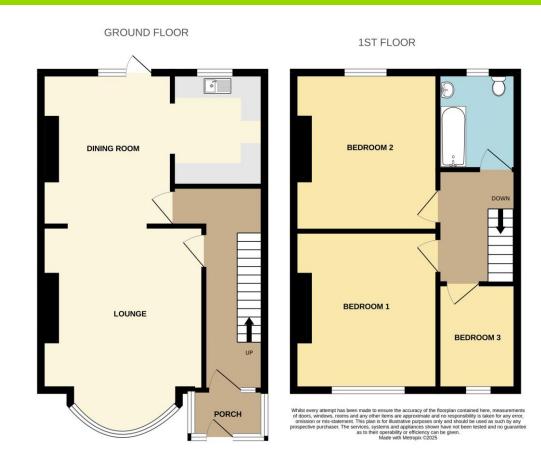

#### Accommodation

#### Porch

At the front of the property, there is a secure porch accessed via a wooden door. With a built in mat flooring and brick walls, there are single glazed windows towards the front elevation and a further door, double glazed uPVC door leading into the property.

#### **Entrance Hallway**

Accessed via the porch, you are welcomed into the entrance hallway via a double glazed, uPVC door. Benefiting from a built in storage cupboard, housing the meters, this space is complete with freshly painted, textured walls as well as newly fitted carpets. There is a rising staircase leading to the first floor and further doors leading to the lounge and dining room.

#### Lounge 12' 4" x 11' 10" (3.76m x 3.60m)

Accessed from the entrance hallway, you are welcomed into a bright lounge area. With newly fitted carpets and fresh paintwork, this space benefits from a double glazed bay window towards the front elevation as well two fitted radiators. Complete with a coved and textured ceiling, there is an open doorway leading seamlessly into the dining room.

#### **Dining Room** 12' 0" x 10' 8" (3.65m x 3.25m)

Accessed from the lounge as well as the entrance hallway, there is an open plan dining room. With newly fitted carpets and freshly painted walls, this space benefits from a decorative fireplace, a fitted radiator and a double glazed, uPVC door towards the rear elevation that leads into the rear garden. From here, there is a doorway to the side that leads into the kitchen.

#### Kitchen 8' 5" x 5' 9" (2.56m x 1.75m)

Accessed via the dining room, there is a kitchen. Comprised of both eye level and low level units, this space provides ample storage whilst housing amenities such as a inset sink. With plumbing access for a washing machine as well as access for an electric oven, this space is finished with tiled effect flooring and splashback wall tiling, whilst complete with a uPVC window towards the rear elevation of the property, overlooking the rear garden.

#### **First Floor Landing**

Accessed from the rising staircase in the entrance hallway, you are guided onto the first floor landing. With newly fitted carpet and fresh paintwork, there are further doors leading to the bedrooms and bathroom.

#### Bedroom One 12' 7" x 10' 3" (3.83m x 3.12m)

Accessed from the first floor landing, there is the master bedroom. With newly fitted carpet and fresh paintwork, this space is complete with a fitted radiator and a double glazed window towards the front elevation of the property.

#### Bedroom Two 12' 3" x 10' 4" (3.73m x 3.15m)

Accessed from the first floor landing, there is a secondary, double bedroom. With newly fitted carpet and freshly painted walls, this space is complete with a fitted radiator as well as a double glazed window towards the rear elevation of the property.

#### Bedroom Three 7' 11" x 6' 5" (2.41m x 1.95m)

From the first floor landing, there is a third bedroom. With wood effect flooring and painted walls, this space is complete with a fitted radiator and a double glazed window towards the front elevation of the property.

#### Bathroom 7' 7" x 6' 3" (2.31m x 1.90m)

Accessed from the first floor landing, there is a modern bathroom. Recently fitted, this space is comprised of a low level W/C, a hand wash basin with vanity unit, paneled bath, wall mounted shower and shower screen. Finished with tiled effect flooring and splashback wall tiling, this space is complete with a fitted radiator and a double glazed, obscured window towards the rear elevation of the property.

#### Rear Garden 50' 0" x 17' 8" (15.23m x 5.38m)

Accessed from the dining room, there is a rear garden. With a section of patio for a seating area, this space is mainly laid to lawn whilst benefiting from some brick built sheds for additional storage.