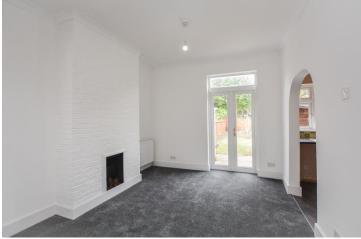

#### **Dining Room** 12' 0" x 10' 8" (3.65m x 3.25m)

Accessed from the lounge as well as the entrance hallway, there is an open plan dining room. With newly fitted carpets and freshly painted walls, this space benefits from a decorative fireplace, a fitted radiator and a double glazed, uPVC door towards the rear elevation that leads into the rear garden. From here, there is a doorway to the side that leads into the kitchen.