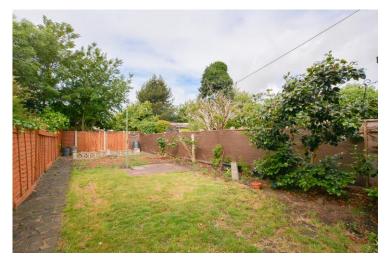

#### Rear Garden 50' 0" x 17' 8" (15.23m x 5.38m)

Accessed from the dining room, there is a rear garden. With a section of patio for a seating area, this space is mainly laid to lawn whilst benefiting from some brick built sheds for additional storage.