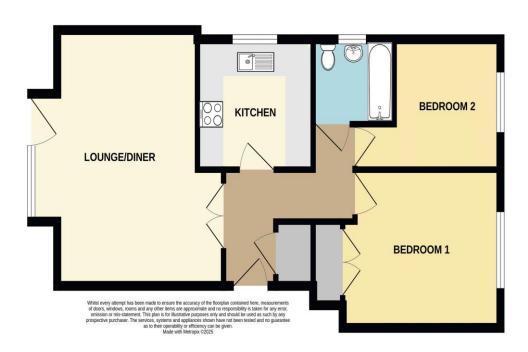

# **GROUND FLOOR**

### **Kitchen** 7' 10" x 7' 10" (2.39m x 2.39m)

Accessed via the entrance hallway, there is a contemporary kitchen. Comprised of eye level and low level units, this space houses integrated amenities such as a fridge, freezer, washing machine, sink oven and extractor. Additionally benefiting from recessed spot lighting and a double glazed window towards the side elevation, this space is finished with tiled effect flooring and splashback wall tiling.

**Open Plan Lounge Diner** 15' 5" x 12' 3" (4.70m x 3.73m) Accessed via the entrance hallway, there is a set of double doors that lead into the open plan, lounge diner. Finished with carpet flooring and painted walls, this space benefits from two fitted radiators as well as a double glazed window towards the front elevation of the property, alongside a uPVC double glazed door that allows access to the front of the property.

### **Bedroom One** 9' 6" x 11' 8" (2.89m x 3.55m)

Accessed via the entrance hallway, there is a door leading to the master bedroom. With carpet flooring and painted walls, this space benefits from a double glazed window towards the rear elevation, a fitted radiator and a built in storage wardrobe.

#### **Bedroom Two** 8' 11" x 7' 8" (2.72m x 2.34m)

Accessed via the entrance hallway, there is a secondary bedroom. With carpet flooring and painted walls, this space benefits from a double glazed window towards the rear elevation as well as a fitted radiator.

### **Bathroom** 5' 8" x 6' 0" (1.73m x 1.83m)

Accessed via the entrance hallway, there is a three piece bathroom. Comprised of a paneled bath, wall mounted shower, shower screen, pedestal hand wash basin and a low level W/C, this space is finished with tiled effect flooring and tiled walls. Additionally benefiting from a fitted radiator, this room is complete with a double glazed, obscured window towards the side elevation and recessed spot lighting.