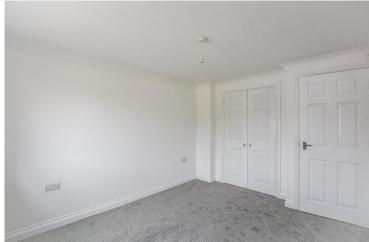

### **Bedroom One** 9' 6" x 11' 8" (2.89m x 3.55m)

Accessed via the entrance hallway, there is a door leading to the master bedroom. With carpet flooring and painted walls, this space benefits from a double glazed window towards the rear elevation, a fitted radiator and a built in storage wardrobe.

#### **Bedroom Two** 8' 11" x 7' 8" (2.72m x 2.34m)

Accessed via the entrance hallway, there is a secondary bedroom. With carpet flooring and painted walls, this space benefits from a double glazed window towards the rear elevation as well as a fitted radiator.