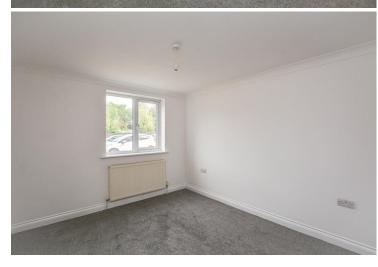

### **Bedroom One** 9' 6" x 11' 8" (2.89m x 3.55m)

Accessed via the entrance hallway, there is a door leading to the master bedroom. With carpet flooring and painted walls, this space benefits from a double glazed window towards the rear elevation, a fitted radiator and a built in storage wardrobe.

#### **Bedroom Two** 8' 11" x 7' 8" (2.72m x 2.34m)

Accessed via the entrance hallway, there is a secondary bedroom. With carpet flooring and painted walls, this space benefits from a double glazed window towards the rear elevation as well as a fitted radiator.