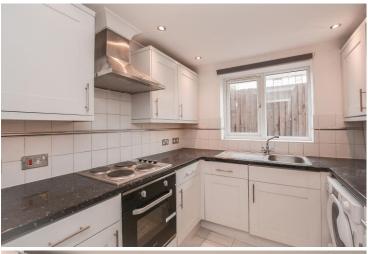

### **Kitchen** 7' 10" x 7' 10" (2.39m x 2.39m)

Accessed via the entrance hallway, there is a contemporary kitchen. Comprised of eye level and low level units, this space houses integrated amenities such as a fridge, freezer, washing machine, sink oven and extractor. Additionally benefiting from recessed spot lighting and a double glazed window towards the side elevation, this space is finished with tiled effect flooring and splashback wall tiling.