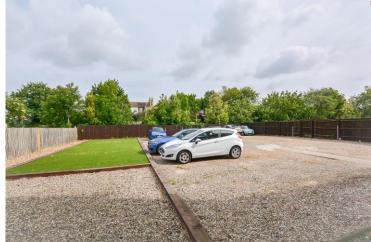

#### Off Street Parking

Towards the rear of the block, there is a residents car park that allows parking for one vehicle, as well as visitors parking.