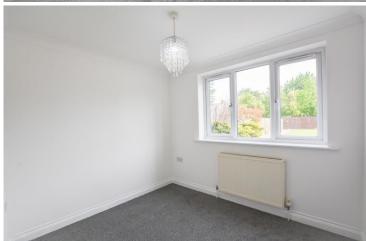

### **Bedroom One** 9' 6" x 11' 8" (2.89m x 3.55m)

Accessed via the entrance hallway, there is a door leading to the master bedroom. With carpet flooring and painted walls, this space benefits from a double glazed window towards the rear elevation, a fitted radiator and a built in storage wardrobe.

#### **Bedroom Two** 8' 11" x 7' 8" (2.72m x 2.34m)

Accessed via the entrance hallway, there is a secondary bedroom. With carpet flooring and painted walls, this space benefits from a double glazed window towards the rear elevation as well as a fitted radiator.