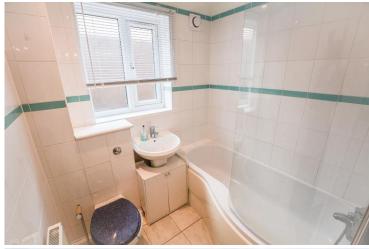

### **Bathroom** 5' 8" x 6' 0" (1.73m x 1.83m)

Accessed via the entrance hallway, there is a three piece bathroom. Comprised of a paneled bath, wall mounted shower, shower screen, pedestal hand wash basin and a low level W/C, this space is finished with tiled effect flooring and tiled walls. Additionally benefiting from a fitted radiator, this room is complete with a double glazed, obscured window towards the side elevation and recessed spot lighting.