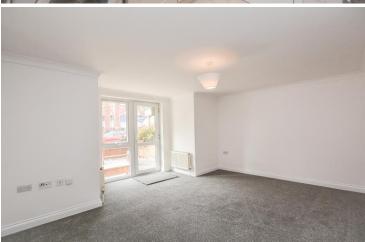

**Open Plan Lounge Diner** 15' 5" x 12' 3" (4.70m x 3.73m) Accessed via the entrance hallway, there is a set of double doors that lead into the open plan, lounge diner. Finished with carpet flooring and painted walls, this space benefits from two fitted radiators as well as a double glazed window towards the front elevation of the property, alongside a uPVC double glazed door that allows access to the front of the property.