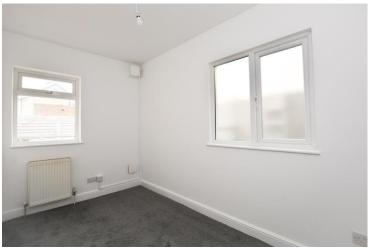

#### **Bedroom** 6' 9" x 11' 1" (2.06m x 3.38m)

Accessed via the kitchen, you are guided into the bedroom. With newly fitted carpets and freshly painted walls, this space is enviable for its dual aspect lighting from double glazed windows on the side elevation as well as the rear elevation. Additional benefits include a fitted radiator.