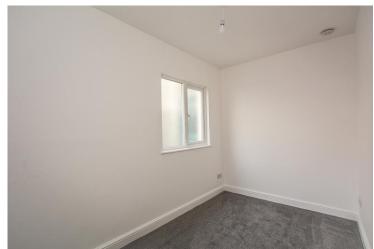

#### **Bedroom** 6' 9" x 11' 1" (2.06m x 3.38m)

Accessed via the kitchen, you are guided into the bedroom. With newly fitted carpets and freshly painted walls, this space is enviable for its dual aspect lighting from double glazed windows on the side elevation as well as the rear elevation. Additional benefits include a fitted radiator.