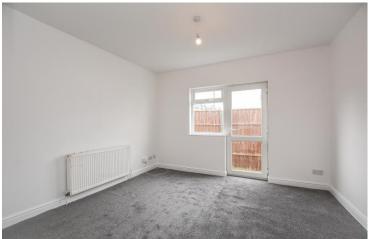

## **Lounge** 12' 0" x 11' 0" (3.65m x 3.35m)

Accessed via the kitchen, you are welcomed into the lounge. With newly fitted carpets and freshly painted walls, this space benefits from a fitted radiator, a double glazed window towards the rear elevation as well as a double glazed, uPVC door that allows for rear access to the property.