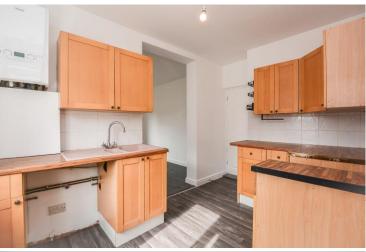

### **Kitchen** 10' 8" x 7' 4" (3.25m x 2.23m)

Accessed via the entrance lobby, you are welcomed into the kitchen. Comprised of eye level and low level units, this generously sized space offers ample storage whilst housing amenities such as an inset sink, an oven and plumbing space for a washing machine. Complete with wood effect flooring and painted walls, this space benefits from splashback wall tiling as well as a double glazed window towards the front elevation of the property. There is a open doorway leading to the lounge and a further door leading to the bedroom.