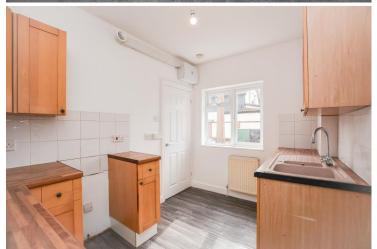

### **Kitchen** 10' 8" x 7' 4" (3.25m x 2.23m)

Accessed via the entrance lobby, you are welcomed into the kitchen. Comprised of eye level and low level units, this generously sized space offers ample storage whilst housing amenities such as an inset sink, an oven and plumbing space for a washing machine. Complete with wood effect flooring and painted walls, this space benefits from splashback wall tiling as well as a double glazed window towards the front elevation of the property. There is a open doorway leading to the lounge and a further door leading to the bedroom.