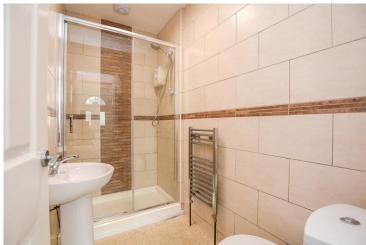

## **Shower Room** 7' 9" x 4' 0" (2.36m x 1.22m)

Accessed via the entrance lobby, you are guided to the shower room. With a neutral colour palette and a modern finish, this space is comprised of a shower, a low level W/C and a pedestal hand wash basin. Complete with tiled walls and matching tiled flooring, additional benefits include a fitted towel rail and a fitted extractor.