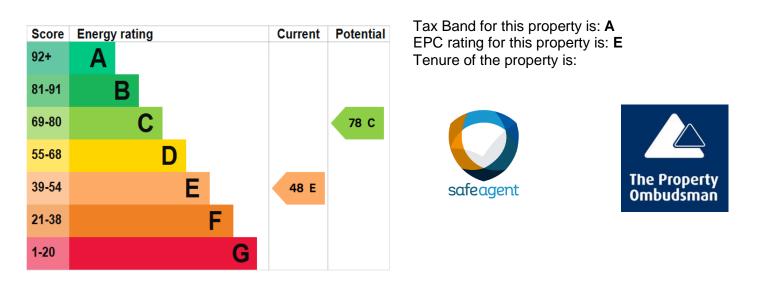

oom 11' 3" x 9' 8" (3.43m x 2.94m)

Double glazed window to the rear aspect overlooking the gardens. Feature wall and fitted carpets. Neutral decor.

#### Bathroom 6' 3" x 5' 6" (1.90m x 1.68m)

Obscure double glazed window to the side aspect and a fitted towel rail opposite. Modern suite comprising of a low level WC, pedestal hand basin and low panelled bath unit with electric shower. Storage cupboard to the side and neutral decor.

#### Rear Garden Approximately 40ft (unmeasured)

Direct access to a good sized rear garden. Mainly shingled. Shed at the rear to remain.



### Belle Vue Estate Agents 501 Southchurch Road | Southend-on-Sea | SS1 2PH

Telephone: 01702 462 626 Email: enquires@bellevue-estates.co.uk Website: wwwbellevue-estates.co.uk



#### EPC Graph & Additional Information



#### Disclaimer

Whilst every effort is made to ensure that the information provided in these particulars is accurate, customers should view such information, including descriptions, room sizes & photos, purely as a guide and should not be relied upon. All appliances are untested. Items shown in the photos are not necessarily included with the property.

Belle Vue Estate Agents

Telephone: 01702 462 626 Email: enquires@bellevue-estates.co.uk Website: wwwbellevue-estates.co.uk