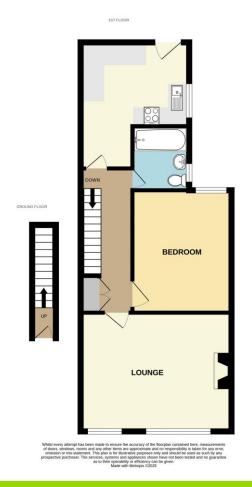

#### Accommodation

#### Lounge 15' 4" x 11' 8" (4.67m x 3.55m)

Two double glazed windows to the front aspect and a wall mounted heater to the side. Feature fireplace with feature wall. Fitted carpets and neutral decor.

### Kitchen/Diner 10' 7" x 8' 4" (3.22m x 2.54m)

Double glazed window to the side and UPVC door to the rear providing access to the garden. Modern fitted base and drawer units with complimentary worktop. Inset stainless steel sink unit with space for free standing oven, fridge/freezer and washing machine. Tiled splash-back and further selection of matching eye level units. Wood effect laminate flooring and neutral decor.

#### Master bedroom 11' 3" x 9' 8" (3.43m x 2.94m)

Double glazed window to the rear aspect overlooking the gardens. Feature wall and fitted carpets. Neutral decor.

#### Bathroom 6' 3" x 5' 6" (1.90m x 1.68m)

Obscure double glazed window to the side aspect and a fitted towel rail opposite. Modern suite comprising of a low level WC, pedestal hand basin and low panelled bath unit with electric shower. Storage cupboard to the side and neutral decor.