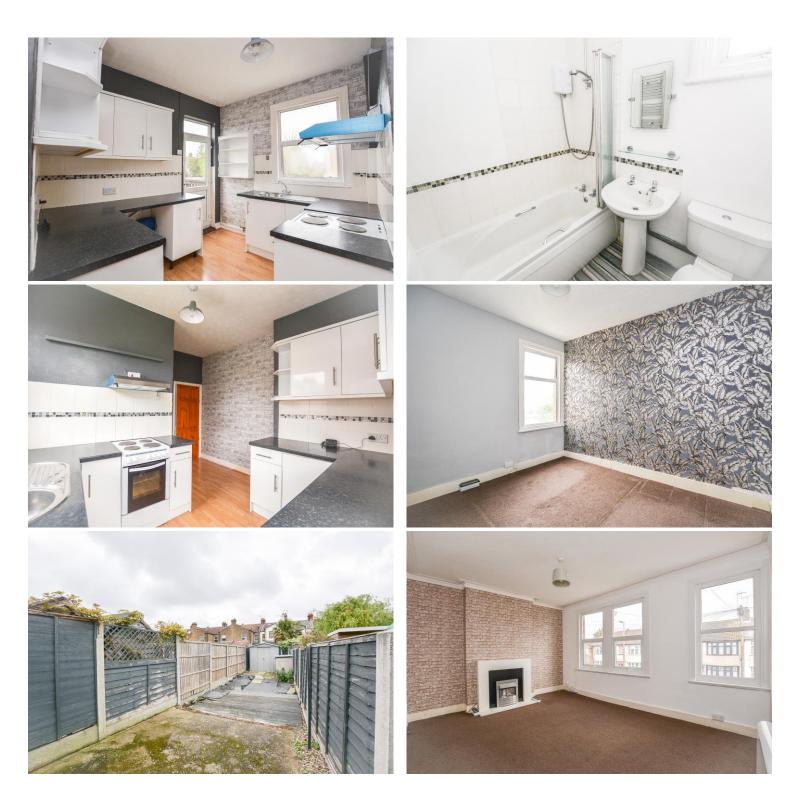

#### Lounge 15' 4" x 11' 8" (4.67m x 3.55m)

Two double glazed windows to the front aspect and a wall mounted heater to the side. Feature fireplace with feature wall. Fitted carpets and neutral decor.

### Kitchen/Diner 10' 7" x 8' 4" (3.22m x 2.54m)

Double glazed window to the side and UPVC door to the rear providing access to the garden. Modern fitted base and drawer units with complimentary worktop. Inset stainless steel sink unit with space for free standing oven, fridge/freezer and washing machine. Tiled splash-back and further selection of matching eye level units. Wood effect laminate flooring and neutral decor.

#### Master bedroom 11' 3" x 9' 8" (3.43m x 2.94m)

Double glazed window to the rear aspect overlooking the gardens. Feature wall and fitted carpets. Neutral decor.

#### Bathroom 6' 3" x 5' 6" (1.90m x 1.68m)

Obscure double glazed window to the side aspect and a fitted towel rail opposite. Modern suite comprising of a low level WC, pedestal hand basin and low panelled bath unit with electric shower. Storage cupboard to the side and neutral decor.

#### Rear Garden Approximately 40ft (unmeasured)

Direct access to a good sized rear garden. Mainly shingled. Shed at the rear to remain.