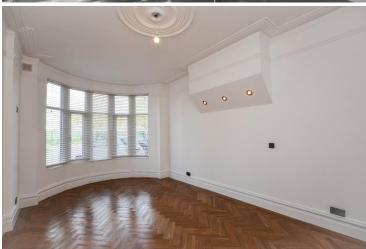

## Lounge 24' 6" x 13' 4" (7.46m x 4.06m)

Accessed via the entrance hallway, there is a bright lounge. With wood effect flooring and painted walls, this space is finished with decorative touches such as a picture rail, a coved ceiling, a ceiling rose and a decorative fireplace. Additional benefits include two fitted radiators, a double glazed window towards the front elevation of the property as well as a double glazed window towards the side elevation of the property. There is a further door leading to the garden.