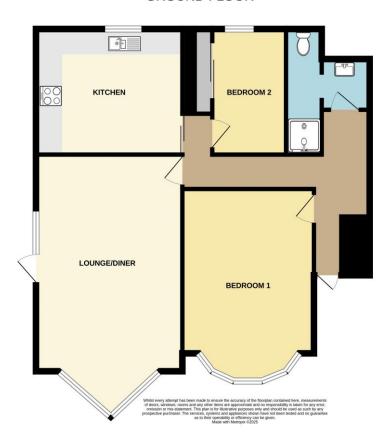

#### Accommodation

### **Communal Porch**

Accessed via a uPVC front door, you are welcomed into the communal porch. From here, there is a private wooden door that leads to the private entrance hallway.

## Lounge 24' 6" x 13' 4" (7.46m x 4.06m)

Accessed via the entrance hallway, there is a bright lounge. With wood effect flooring and painted walls, this space is finished with decorative touches such as a picture rail, a coved ceiling, a ceiling rose and a decorative fireplace. Additional benefits include two fitted radiators, a double glazed window towards the front elevation of the property as well as a double glazed window towards the side elevation of the property. There is a further door leading to the garden.

### **Entrance Hallway**

Accessed via a private wooden door, you are welcomed into the entrance hallway. With wood effect flooring and painted walls, this space is finished with decorative features such as a coved ceiling as well as a dado rail. From here, there are further doors leading to both bedrooms, the kitchen, shower room and lounge.

## **Kitchen** 10' 10" x 13' 3" (3.30m x 4.04m)

Accessed via the entrance hallway, there is a modern kitchen. Benefiting from an array of white goods such as a fridge, freezer, washing machine and dryer, this space is complete with a breakfast bar. With a double glazed window towards the rear of the property that boasts glimpses of the seafront, this generously sized kitchen offers all the space and amenities to live in contemporary convenience.

### **Bedroom One** 17' 11" x 11' 1" (5.46m x 3.38m)

Accessed via the entrance hallway, there is a deceptively spacious bedroom. With wood effect flooring and painted walls, this space benefits from a fitted radiator as well as a bright, double glazed bay window towards the front elevation of the property. Complete with recessed spot lighting.

### **Bedroom Two** 11' 10" x 5' 8" (3.60m x 1.73m)

Accessed from the entrance hallway, there is a secondary bedroom. With new carpet to be fitted and painted walls, this space is complete with a fitted radiator as well as a double glazed, obscured window towards the side elevation of the property, all whilst benefiting from built in wardrobes.

### **Shower Room**

Accessed via a three piece shower room. Divided into two sections, you have a hand wash basin with vanity unit as well as some built in storage cupboards alongside a shower and a low level W/C.

#### **GROUND FLOOR**