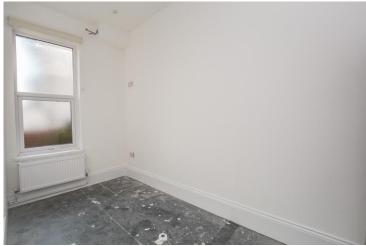

### **Bedroom Two** 11' 10" x 5' 8" (3.60m x 1.73m)

Accessed from the entrance hallway, there is a secondary bedroom. With new carpet to be fitted and painted walls, this space is complete with a fitted radiator as well as a double glazed, obscured window towards the side elevation of the property, all whilst benefiting from built in wardrobes.