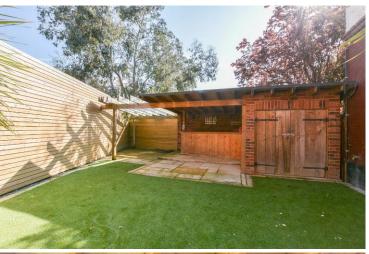

# Garden 29' 9" x 21' 7" (9.06m x 6.57m)

Accessed via the lounge, there is a vibrant rear garden. Stepping onto the patio, there is a section of artificial grass that leads to the wood-built, outdoor bar.