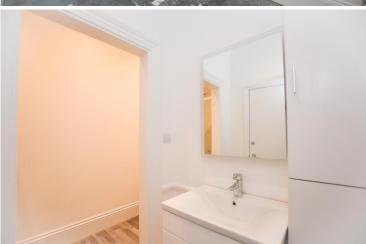

### **Shower Room**

Accessed via a three piece shower room. Divided into two sections, you have a hand wash basin with vanity unit as well as some built in storage cupboards alongside a shower and a low level W/C.