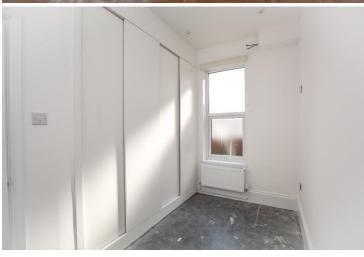

### **Bedroom Two** 11' 10" x 5' 8" (3.60m x 1.73m)

Accessed from the entrance hallway, there is a secondary bedroom. With new carpet to be fitted and painted walls, this space is complete with a fitted radiator as well as a double glazed, obscured window towards the side elevation of the property, all whilst benefiting from built in wardrobes.