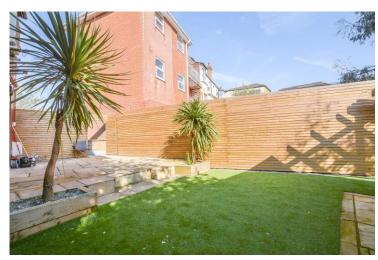

# Garden 29' 9" x 21' 7" (9.06m x 6.57m)

Accessed via the lounge, there is a vibrant rear garden. Stepping onto the patio, there is a section of artificial grass that leads to the wood-built, outdoor bar.