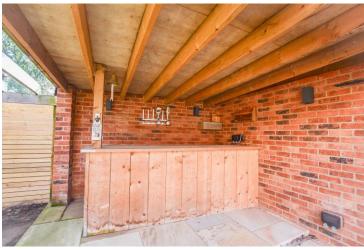

# Garden 29' 9" x 21' 7" (9.06m x 6.57m)

Accessed via the lounge, there is a vibrant rear garden. Stepping onto the patio, there is a section of artificial grass that leads to the wood-built, outdoor bar.