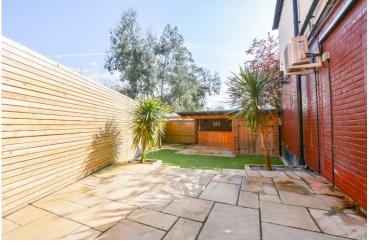

# Garden 29' 9" x 21' 7" (9.06m x 6.57m)

Accessed via the lounge, there is a vibrant rear garden. Stepping onto the patio, there is a section of artificial grass that leads to the wood-built, outdoor bar.