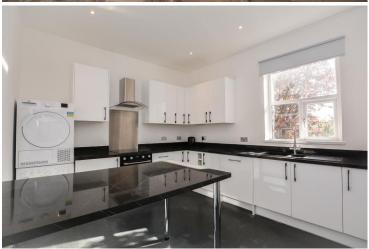

## **Kitchen** 10' 10" x 13' 3" (3.30m x 4.04m)

Accessed via the entrance hallway, there is a modern kitchen. Benefiting from an array of white goods such as a fridge, freezer, washing machine and dryer, this space is complete with a breakfast bar. With a double glazed window towards the rear of the property that boasts glimpses of the seafront, this generously sized kitchen offers all the space and amenities to live in contemporary convenience.