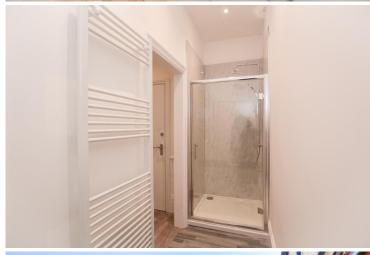

### **Shower Room**

Accessed via a three piece shower room. Divided into two sections, you have a hand wash basin with vanity unit as well as some built in storage cupboards alongside a shower and a low level W/C.