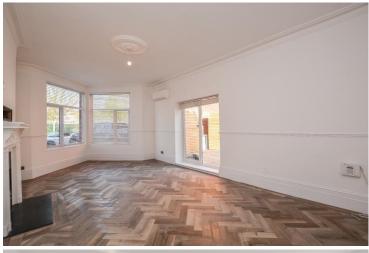

## Lounge 24' 6" x 13' 4" (7.46m x 4.06m)

Accessed via the entrance hallway, there is a bright lounge. With wood effect flooring and painted walls, this space is finished with decorative touches such as a picture rail, a coved ceiling, a ceiling rose and a decorative fireplace. Additional benefits include two fitted radiators, a double glazed window towards the front elevation of the property as well as a double glazed window towards the side elevation of the property. There is a further door leading to the garden.