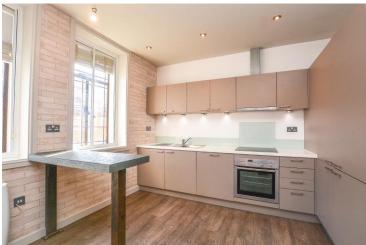

### Kitchen Area

Within the kitchen space, you will find eye level and low level storage units that house various amenities such as an oven, hob, sink and extractor as well as integrated appliances such as a fridge, freezer, dishwasher and washing machine. Boasting a modern finish, this space is complete with glass splashback, under the counter lighting, recessed spot lighting as well as wood effect flooring, white counter tops, and a brick patterned wallpapered feature wall. With a textured breakfast bar, this space is enviable for its bright, refreshing ambiance curated by its dual aspect windows towards the front elevation of the property.