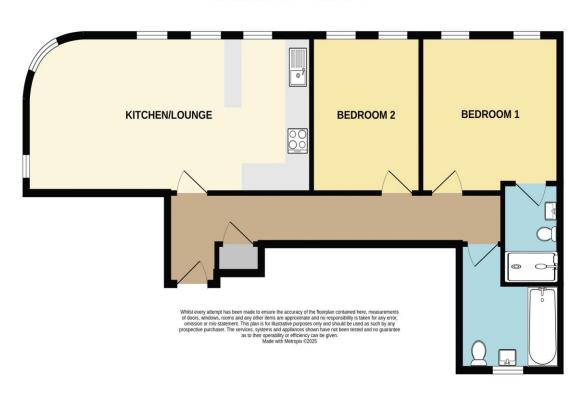

#### Accommodation

Open Plan Kitchen Lounge  $11'4'' \times 23'7'' (3.45m \times 7.18m)$  From the entrance hallway, you enter the bright and spacious kitchen lounge.

### Kitchen Area

Within the kitchen space, you will find eye level and low level storage units that house various amenities such as an oven, hob, sink and extractor as well as integrated appliances such as a fridge, freezer, dishwasher and washing machine. Boasting a modern finish, this space is complete with glass splashback, under the counter lighting, recessed spot lighting as well as wood effect flooring, white counter tops, and a brick patterned wallpapered feature wall. With a textured breakfast bar, this space is enviable for its bright, refreshing ambiance curated by its dual aspect windows towards the front elevation of the property.

### Lounge

Leading from the kitchen area, there is a spacious, open plan lounge. With wood effect flooring, this space benefits from two electric heaters, a wallpapered, brick patterned feature wall as well as dual aspect lighting from multiple large windows towards the front elevation of the property.

## **Bedroom One** 10' 9" x 11' 6" (3.27m x 3.50m)

From the entrance hallway, you are able to access the master bedroom. Finished with carpet flooring and painted walls, this space benefits from an electric heater as well as two large windows towards the front elevation of the property. From here, you are guided to the en-suite shower room.

### **En-suite** 9' 5" x 4' 4" (2.87m x 1.32m)

Accessed via the master bedroom, you are guided to the ensuite, shower room. Comprised of a wall mounted hand wash basin, a low level W/C and a rainfall shower, this space is complete with decorative, rustic brick tiled walls as well as a heated towel rail. Additional benefits include a wall mounted mirror, an extractor and recessed spot lighting.

## **Bedroom Two** 11' 4" x 9' 0" (3.45m x 2.74m)

From the entrance hallway, you are guided into the secondary, double bedroom. Finished with carpet flooring and painted walls, this space benefits from an electric heater as well as two large windows towards the front elevation.

## **Bathroom** 9'2" x 8' 3" (2.79m x 2.51m)

Accessed via the entrance hallway, you are welcomed into the main bathroom. Comprised of a low level W/C, a hand wash basin, a tiled bath, a rainfall shower and shower screen, this space is complete with rustic, brick tiling, recessed spot lighting and an extractor. Additional benefits include a heated towel rail as well as a window towards the rear elevation.