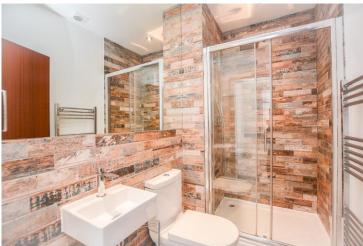

### **En-suite** 9' 5" x 4' 4" (2.87m x 1.32m)

Accessed via the master bedroom, you are guided to the ensuite, shower room. Comprised of a wall mounted hand wash basin, a low level W/C and a rainfall shower, this space is complete with decorative, rustic brick tiled walls as well as a heated towel rail. Additional benefits include a wall mounted mirror, an extractor and recessed spot lighting.

## **Bathroom** 9'2" x 8' 3" (2.79m x 2.51m)

Accessed via the entrance hallway, you are welcomed into the main bathroom. Comprised of a low level W/C, a hand wash basin, a tiled bath, a rainfall shower and shower screen, this space is complete with rustic, brick tiling, recessed spot lighting and an extractor. Additional benefits include a heated towel rail as well as a window towards the rear elevation.