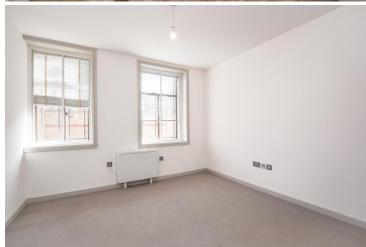

## **Bedroom Two** 11' 4" x 9' 0" (3.45m x 2.74m)

From the entrance hallway, you are guided into the secondary, double bedroom. Finished with carpet flooring and painted walls, this space benefits from an electric heater as well as two large windows towards the front elevation.