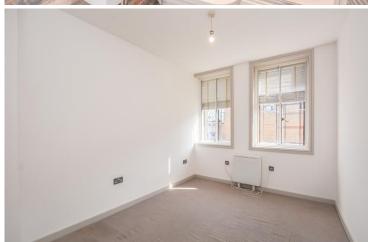

## **Bedroom One** 10' 9" x 11' 6" (3.27m x 3.50m)

From the entrance hallway, you are able to access the master bedroom. Finished with carpet flooring and painted walls, this space benefits from an electric heater as well as two large windows towards the front elevation of the property. From here, you are guided to the en-suite shower room.