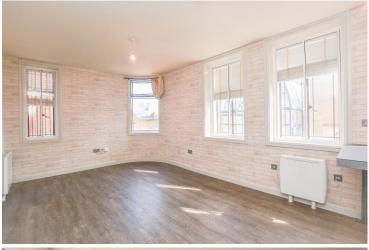

### Lounge

Leading from the kitchen area, there is a spacious, open plan lounge. With wood effect flooring, this space benefits from two electric heaters, a wallpapered, brick patterned feature wall as well as dual aspect lighting from multiple large windows towards the front elevation of the property.