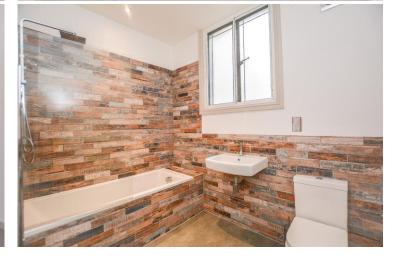

### **En-suite** 9' 5" x 4' 4" (2.87m x 1.32m)

Accessed via the master bedroom, you are guided to the ensuite, shower room. Comprised of a wall mounted hand wash basin, a low level W/C and a rainfall shower, this space is complete with decorative, rustic brick tiled walls as well as a heated towel rail. Additional benefits include a wall mounted mirror, an extractor and recessed spot lighting.

## **Bathroom** 9'2" x 8' 3" (2.79m x 2.51m)

Accessed via the entrance hallway, you are welcomed into the main bathroom. Comprised of a low level W/C, a hand wash basin, a tiled bath, a rainfall shower and shower screen, this space is complete with rustic, brick tiling, recessed spot lighting and an extractor. Additional benefits include a heated towel rail as well as a window towards the rear elevation.