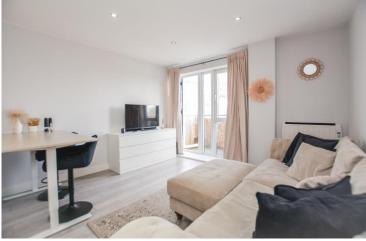

**Open Plan Kitchen Lounge** 19' 9" x 12' 5" (6.02m x 3.78m)

# Lounge

With wooden flooring and painted walls, there is an open plan lounge leading from the open plan kitchen. Benefiting from a double glazed window towards the rear elevation, there is ample space for a seating area as well as a uPVC, double glazed, glass door that leads out into the balcony.