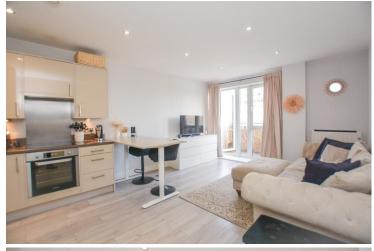

**Open Plan Kitchen Lounge** 19' 9" x 12' 5" (6.02m x 3.78m)

# Kitchen

Within the open plan kitchen lounge, there is an area of both eye level and low level units that house amenities such as a sink, an inset oven, a hob and an extractor fan. Whilst providing ample storage, additional benefits include an integrated fridge freezer as well as an integrated, slimline dishwasher. With under the counter lighting as well as as recessed spot lighting, this area leads into the open plan lounge.

# Lounge

With wooden flooring and painted walls, there is an open plan lounge leading from the open plan kitchen. Benefiting from a double glazed window towards the rear elevation, there is ample space for a seating area as well as a uPVC, double glazed, glass door that leads out into the balcony.

#### Balcony

Accessed from the lounge area, there is a balcony that provides views of the city skyline.

Belle Vue Estate Agents 501 Southchurch Road | Southend-on-Sea | SS1 2PH