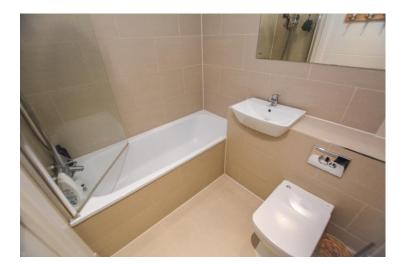

#### Bathroom 6' 6" x 5' 6" (1.98m x 1.68m)

Accessed via the entrance hallway, there is a door leading to the modern bathroom. Boasting tiled walls and complimentary tiled flooring, this suite is comprised of a low level W/C, a hand wash basin, a tiled, inset bath, a wall mounted shower and glass shower screen. Additional benefits include a wall mounted mirror, a towel rail and recessed spot lighting.