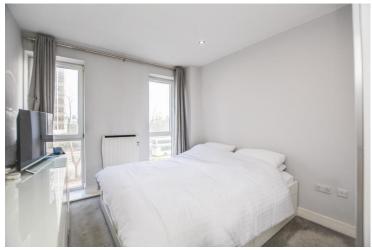

### Bedroom 12' 2" x 9' 10" (3.71m x 2.99m)

Accessed via the entrance hallway, you are guided into the bedroom. Finished with carpet flooring and painted walls, this space is enviable for its two, double glazed floor to ceiling windows that allow plentiful natural light to illuminate the space and create a relaxing ambiance. Additional benefits include a fitted, electric heater as well as recessed spot lighting.