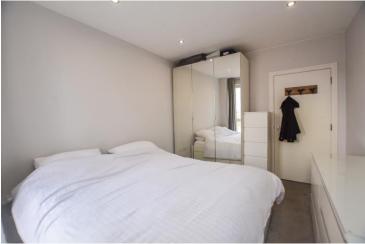

### Bedroom 12' 2" x 9' 10" (3.71m x 2.99m)

Accessed via the entrance hallway, you are guided into the bedroom. Finished with carpet flooring and painted walls, this space is enviable for its two, double glazed floor to ceiling windows that allow plentiful natural light to illuminate the space and create a relaxing ambiance. Additional benefits include a fitted, electric heater as well as recessed spot lighting.