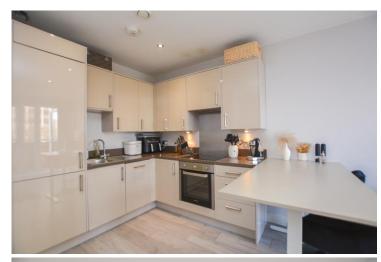

# Kitchen

Within the open plan kitchen lounge, there is an area of both eye level and low level units that house amenities such as a sink, an inset oven, a hob and an extractor fan. Whilst providing ample storage, additional benefits include an integrated fridge freezer as well as an integrated, slimline dishwasher. With under the counter lighting as well as as recessed spot lighting, this area leads into the open plan lounge.