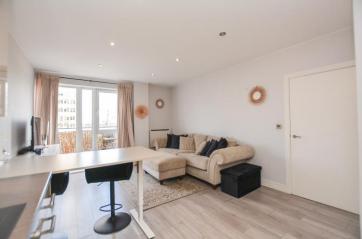

**Open Plan Kitchen Lounge** 19' 9" x 12' 5" (6.02m x 3.78m)

# Lounge

With wooden flooring and painted walls, there is an open plan lounge leading from the open plan kitchen. Benefiting from a double glazed window towards the rear elevation, there is ample space for a seating area as well as a uPVC, double glazed, glass door that leads out into the balcony.

#### Balcony

Accessed from the lounge area, there is a balcony that provides views of the city skyline.

Belle Vue Estate Agents 501 Southchurch Road | Southend-on-Sea | SS1 2PH