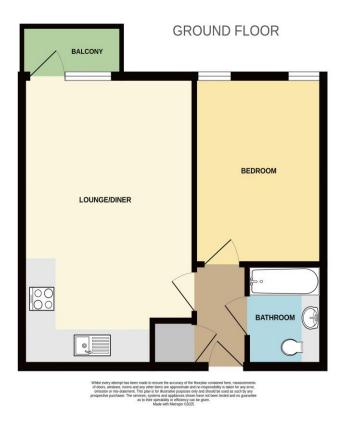

#### Accommodation

# **Private Entrance Hallway**

Accessed via a private wooden front door, you are welcomed into the entrance hallway. With wood effect flooring and painted walls, this space benefits from a built in storage cupboard that houses the water heater, a wall mounted, phone entry system as well as recessed spot lighting. From here, there are doors leading into the bedroom, bathroom and kitchen lounge.

### Bedroom 12' 2" x 9' 10" (3.71m x 2.99m)

Accessed via the entrance hallway, you are guided into the bedroom. Finished with carpet flooring and painted walls, this space is enviable for its two, double glazed floor to ceiling windows that allow plentiful natural light to illuminate the space and create a relaxing ambiance. Additional benefits include a fitted, electric heater as well as recessed spot lighting.

#### Bathroom 6' 6" x 5' 6" (1.98m x 1.68m)

Accessed via the entrance hallway, there is a door leading to the modern bathroom. Boasting tiled walls and complimentary tiled flooring, this suite is comprised of a low level W/C, a hand wash basin, a tiled, inset bath, a wall mounted shower and glass shower screen. Additional benefits include a wall mounted mirror, a towel rail and recessed spot lighting.

**Open Plan Kitchen Lounge** 19' 9" x 12' 5" (6.02m x 3.78m)

# Kitchen

Within the open plan kitchen lounge, there is an area of both eye level and low level units that house amenities such as a sink, an inset oven, a hob and an extractor fan. Whilst providing ample storage, additional benefits include an integrated fridge freezer as well as an integrated, slimline dishwasher. With under the counter lighting as well as as recessed spot lighting, this area leads into the open plan lounge.

# Lounge

With wooden flooring and painted walls, there is an open plan lounge leading from the open plan kitchen. Benefiting from a double glazed window towards the rear elevation, there is ample space for a seating area as well as a uPVC, double glazed, glass door that leads out into the balcony.

#### Balcony

Accessed from the lounge area, there is a balcony that provides views of the city skyline.

Belle Vue Estate Agents 501 Southchurch Road | Southend-on-Sea | SS1 2PH