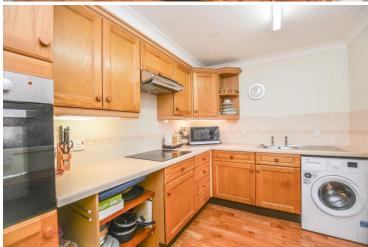

#### Kitchen

From the lounge, you are guided into the kitchen. With wood effect flooring and painted walls, this space is fully equipped with both eye level and low level units. Housing amenities such as an electric hob, and extractor, a raised, inset oven and an inset sink, this space benefits from splashback wall tiling as well as ample storage space.