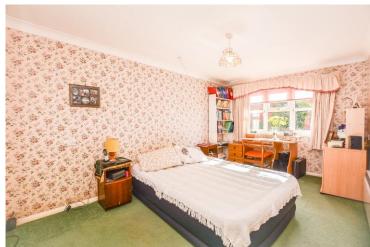

#### **Bedroom One**

Accessed via the entrance hallway, you are guided to the master bedroom. Enviable for its built in, mirrored wardrobes, this space is finished with carpet flooring and wallpapered walls. Additional benefits include a double glazed window towards the rear elevation of the property as well as a fitted electric heater.