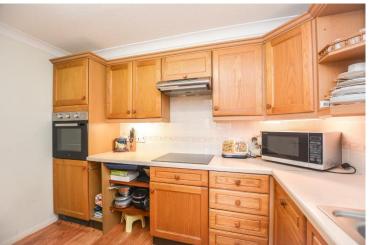

#### Kitchen

From the lounge, you are guided into the kitchen. With wood effect flooring and painted walls, this space is fully equipped with both eye level and low level units. Housing amenities such as an electric hob, and extractor, a raised, inset oven and an inset sink, this space benefits from splashback wall tiling as well as ample storage space.