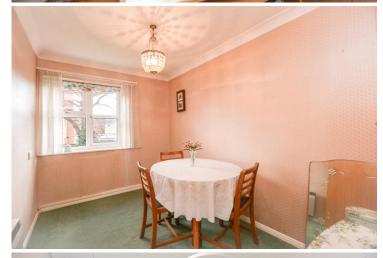

#### **Lounge Diner**

Accessed via the entrance hallway, you are guided to the bright lounge. Boasting scenic views from the double glazed window towards the rear elevation of the property, this space is complete with carpet flooring and wallpapered walls. Boasting decorative features, this space benefits from two fitted electric heaters. There is a folding door towards the front elevation of the property, with an obscured window adjacent, that leads to the kitchen.