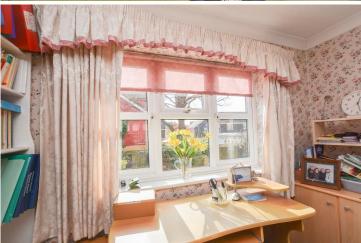

#### **Lounge Diner**

Accessed via the entrance hallway, you are guided to the bright lounge. Boasting scenic views from the double glazed window towards the rear elevation of the property, this space is complete with carpet flooring and wallpapered walls. Boasting decorative features, this space benefits from two fitted electric heaters. There is a folding door towards the front elevation of the property, with an obscured window adjacent, that leads to the kitchen.