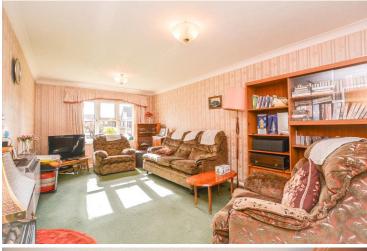

#### **Lounge Diner**

Accessed via the entrance hallway, you are guided to the bright lounge. Boasting scenic views from the double glazed window towards the rear elevation of the property, this space is complete with carpet flooring and wallpapered walls. Boasting decorative features, this space benefits from two fitted electric heaters. There is a folding door towards the front elevation of the property, with an obscured window adjacent, that leads to the kitchen.