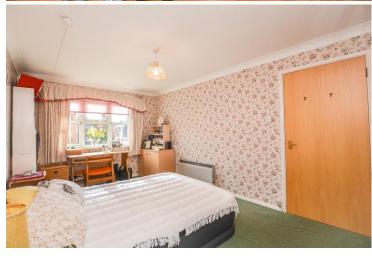

#### **Bedroom One**

Accessed via the entrance hallway, you are guided to the master bedroom. Enviable for its built in, mirrored wardrobes, this space is finished with carpet flooring and wallpapered walls. Additional benefits include a double glazed window towards the rear elevation of the property as well as a fitted electric heater.

#### **Bedroom Two**

Accessed via the entrance hallway, you are welcomed into the secondary bedroom. Finished with carpet flooring and wallpapered walls, this space benefits from natural light that flows from the double glazed window towards the rear elevation as well as an electric heater.