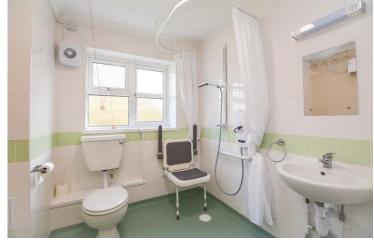

### **Shower Room**

Accessed via the entrance hallway, there is a bright shower room. Benefiting from an obscured window towards the rear elevation, this area is comprised of a wall mounted shower, a low level W/C and wall mounted sink. Complete with various mobility aids, this space offers a wall mounted, mirrored storage unit. Finished with splashback wall tiling.