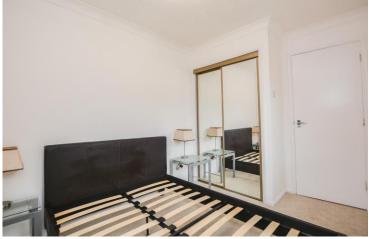

#### Bedroom 7' 10" x 8' 9" (2.39m x 2.66m)

Accessed via the entrance hallway, there is the bedroom. Finished with carpet flooring and painted walls, this space has the added benefit of an electric heater as well as a built in storage unit with mirrored sliding doors. This space also boasts ample natural light from the dual aspect windows facing towards the side elevation and front elevation of the property.