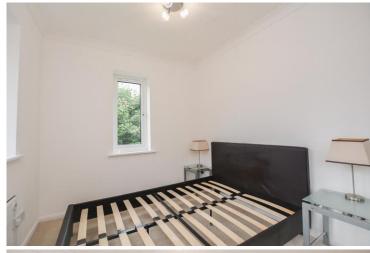

#### Bedroom 7' 10" x 8' 9" (2.39m x 2.66m)

Accessed via the entrance hallway, there is the bedroom. Finished with carpet flooring and painted walls, this space has the added benefit of an electric heater as well as a built in storage unit with mirrored sliding doors. This space also boasts ample natural light from the dual aspect windows facing towards the side elevation and front elevation of the property.