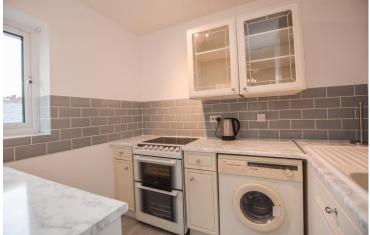

#### Kitchen 8' 2" x 6' 10" (2.49m x 2.08m)

Accessed via the lounge, there is a kitchen area. Comprised of both eye level and low level units, this space boasts marble effect worktops paired with ample storage. This space houses amenities such as an oven, an inset sink with drainer unit, plumbing access for a washing machine as well as under the counter space for a fridge freezer. Finished with wood effect flooring, partial splashback wall tiling as well as a window towards the rear elevation that provides sea views.