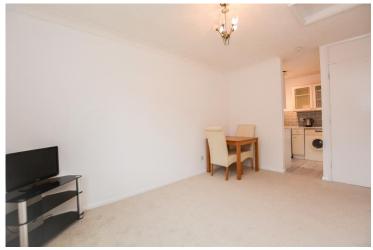

### Lounge 9' 1" x 13' 3" (2.77m x 4.04m)

Accessed via the entrance hallway, you are guided into the lounge. Finished with carpet flooring and painted walls, this area boasts the added benefit of an electric heater as well as a window towards the side elevation of the property, allowing plentiful natural light. Within the lounge, there is a built in cupboard that houses the water tank.