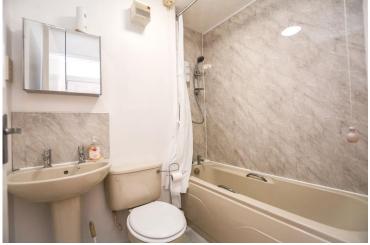

### Bathroom 4' 9" x 6' 6" (1.45m x 1.98m)

Accessed via the entrance hallway, there is a three piece bathroom suite. Comprised of a low level W/C, a pedestal sink, paneled bath and wall mounted electric shower, this space has the added benefits of a wall mounted storage cabinet, an extractor and a shower curtain. Finished with wood effect flooring, partial wall splashback tiling and painted walls.