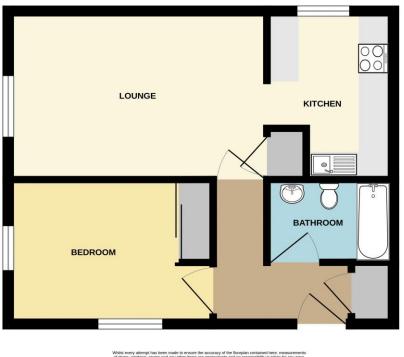

### Accommodation

### **Communal Lobby**

Accessed via a secured wooden door, there is a communal lobby with a rising staircase that leads to the first floor landing. This area is complete with a security entry system for visiting guests. At the top of the staircase, there is a further first floor landing that guides you to the private front door.

#### **Entrance Hallway**

Accessed via a private, wooden front door, you are welcomed into the entrance hallway of the property. Finished with carpet flooring and painted walls, this space has the added benefits of a decorative dado rail, a wall mounted secure entry phone, an electric heater as well as a built in storage cupboard. There are doors leading to the bedroom, bathroom and lounge.

### Lounge 9' 1" x 13' 3" (2.77m x 4.04m)

Accessed via the entrance hallway, you are guided into the lounge. Finished with carpet flooring and painted walls, this area boasts the added benefit of an electric heater as well as a window towards the side elevation of the property, allowing plentiful natural light. Within the lounge, there is a built in cupboard that houses the water tank.

#### Kitchen 8' 2" x 6' 10" (2.49m x 2.08m)

Accessed via the lounge, there is a kitchen area. Comprised of both eye level and low level units, this space boasts marble effect worktops paired with ample storage. This space houses amenities such as an oven, an inset sink with drainer unit, plumbing access for a washing machine as well as under the counter space for a fridge freezer. Finished with wood effect flooring, partial splashback wall tiling as well as a window towards the rear elevation that provides sea views.

#### Bedroom 7' 10" x 8' 9" (2.39m x 2.66m)

Accessed via the entrance hallway, there is the bedroom. Finished with carpet flooring and painted walls, this space has the added benefit of an electric heater as well as a built in storage unit with mirrored sliding doors. This space also boasts ample natural light from the dual aspect windows facing towards the side elevation and front elevation of the property.

### Bathroom 4' 9" x 6' 6" (1.45m x 1.98m)

Accessed via the entrance hallway, there is a three piece bathroom suite. Comprised of a low level W/C, a pedestal sink, paneled bath and wall mounted electric shower, this space has the added benefits of a wall mounted storage cabinet, an extractor and a shower curtain. Finished with wood effect flooring, partial wall splashback tiling and painted walls.

## **FIRST FLOOR**

Tenure of the property is: Share of Freehold

If Leasehold, the remaining lease term is approximately:

For more detailed enquiries regarding the ground rent, maintenance costs, etc. please telephone our office.