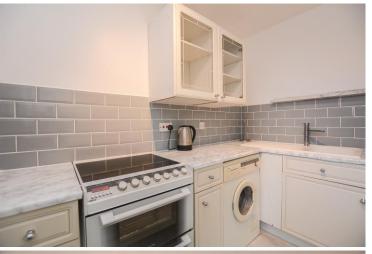

#### Kitchen 8' 2" x 6' 10" (2.49m x 2.08m)

Accessed via the lounge, there is a kitchen area. Comprised of both eye level and low level units, this space boasts marble effect worktops paired with ample storage. This space houses amenities such as an oven, an inset sink with drainer unit, plumbing access for a washing machine as well as under the counter space for a fridge freezer. Finished with wood effect flooring, partial splashback wall tiling as well as a window towards the rear elevation that provides sea views.