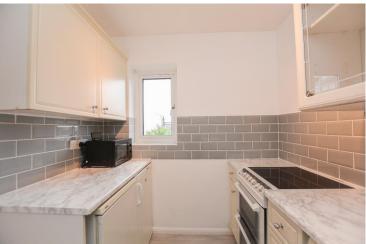

#### Kitchen 8' 2" x 6' 10" (2.49m x 2.08m)

Accessed via the lounge, there is a kitchen area. Comprised of both eye level and low level units, this space boasts marble effect worktops paired with ample storage. This space houses amenities such as an oven, an inset sink with drainer unit, plumbing access for a washing machine as well as under the counter space for a fridge freezer. Finished with wood effect flooring, partial splashback wall tiling as well as a window towards the rear elevation that provides sea views.