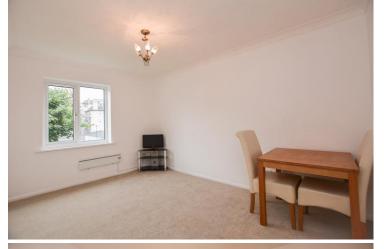

### Lounge 9' 1" x 13' 3" (2.77m x 4.04m)

Accessed via the entrance hallway, you are guided into the lounge. Finished with carpet flooring and painted walls, this area boasts the added benefit of an electric heater as well as a window towards the side elevation of the property, allowing plentiful natural light. Within the lounge, there is a built in cupboard that houses the water tank.