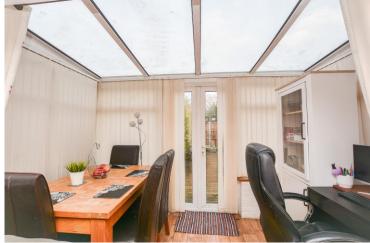

#### Lounge Diner 11' 4" x 12' 11" (3.45m x 3.93m)

Accessed via the entrance hallway, there is a bright, open plan lounge diner. Finished with wooden effect flooring, a fitted radiator as well as painted walls, this space benefits from decorative features such as a dado rail and a coved ceiling. Offering a charming space for the family to enjoy time together, there is an open conservatory towards the rear of the property that consists of double glazed, uPVC windows as well as a double glazed, uPVC door that leads into the garden. Maximizing on the plots potential, there is a further uPVC, double glazed door that leads into a further conservatory on the side elevation of the property. There are a further set of wooden doors that lead into the kitchen.

# Side Conservatory 8' 10" x 6' 9" (2.69m x 2.06m)

Accessed via the lounge diner, there is a bright conservatory. With double glazed sliding doors on the front elevation as well as the rear elevation, this space boasts the flexibility to fit any purpose. Finished with wood effect flooring.