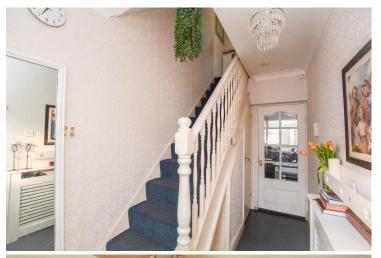

#### **Entrance Hallway**

Welcomed into the property via a wooden, obscured glass panel door, you enter the entrance hallway. Complete with a fitted radiator, this space is finished with carpet flooring and wall papered walls. With a rising staircase that leads to the first floor, this space benefits from decorative features such as a coved ceiling whilst also flowing with natural light from the double glazed window towards the front elevation. From here, there is a door under the staircase that allows access to the downstairs W/C as well as a further wooden, glass panel door that leads to the open plan, lounge diner.

#### **First Floor Landing**

Via the rising staircase in the entrance hallway, you are guided to the first floor landing. Finished with carpet flooring and wallpapered walls, this space is complete with decorative features such as a coved ceiling. There are doorways leading to both bedrooms and the bathroom.