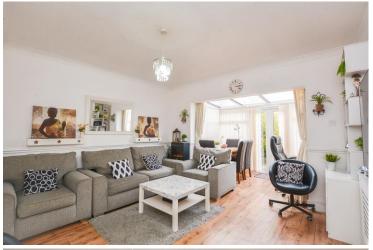

#### Lounge Diner 11' 4" x 12' 11" (3.45m x 3.93m)

Accessed via the entrance hallway, there is a bright, open plan lounge diner. Finished with wooden effect flooring, a fitted radiator as well as painted walls, this space benefits from decorative features such as a dado rail and a coved ceiling. Offering a charming space for the family to enjoy time together, there is an open conservatory towards the rear of the property that consists of double glazed, uPVC windows as well as a double glazed, uPVC door that leads into the garden. Maximizing on the plots potential, there is a further uPVC, double glazed door that leads into a further conservatory on the side elevation of the property. There are a further set of wooden doors that lead into the kitchen.

# Side Conservatory 8' 10" x 6' 9" (2.69m x 2.06m)

Accessed via the lounge diner, there is a bright conservatory. With double glazed sliding doors on the front elevation as well as the rear elevation, this space boasts the flexibility to fit any purpose. Finished with wood effect flooring.