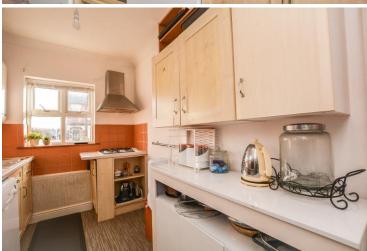

#### Kitchen 9' 9" x 6' 8" (2.97m x 2.03m)

Accessed via a set of wooden doors leading from the lounge diner, you are guided into the kitchen. Decorated with warm tones, this space is comprised with both eye level and low level units that house amenities such as a hob, integrated oven, an inset sink as well as allowing plumbing access for a washing machine. Boasting dual aspect lighting, this space has a double glazed window towards the front elevation of the property as well as an obscured window towards the side elevation that looks into the side conservatory. Decorative additions include splashback wall tiling and a coved ceiling.