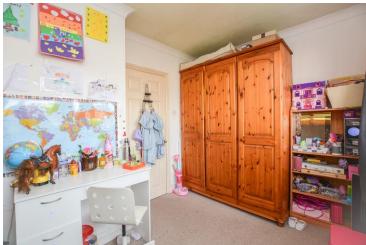

#### Bedroom Two 8' 1" x 12' 11" (2.46m x 3.93m)

Accessed via the first floor landing, you are welcomed into the second bedroom. Finished with carpet flooring and painted walls, this space benefits from a fitted radiator as well as two, double glazed window towards the rear elevation of the property.