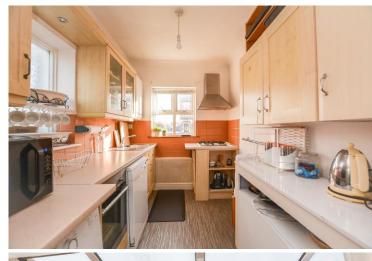

#### Kitchen 9' 9" x 6' 8" (2.97m x 2.03m)

Accessed via a set of wooden doors leading from the lounge diner, you are guided into the kitchen. Decorated with warm tones, this space is comprised with both eye level and low level units that house amenities such as a hob, integrated oven, an inset sink as well as allowing plumbing access for a washing machine. Boasting dual aspect lighting, this space has a double glazed window towards the front elevation of the property as well as an obscured window towards the side elevation that looks into the side conservatory. Decorative additions include splashback wall tiling and a coved ceiling.