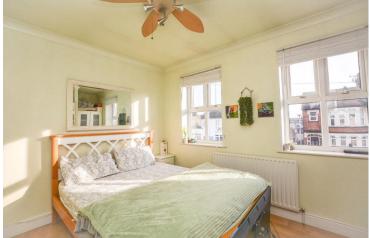

# Bedroom One 9'2" x 12' 11" (2.79m x 3.93m)

Accessed via the first floor landing, you are guided to the master bedroom. Finished with wood effect flooring and wallpapered walls, this space benefits from a built in storage cupboard whilst complete with two double glazed windows towards the front elevation of the property as well as a fitted radiator.