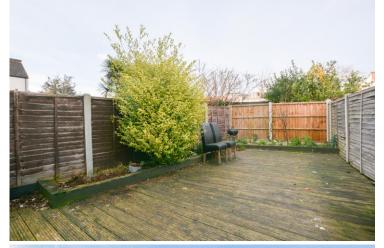

# Garden 25' 5" x 14' 9" (7.74m x 4.49m)

Accessed via the rear conservatory, you are lead into the rear garden. Decked throughout, this garden allows for ample outside dining space whilst also providing flower beds.