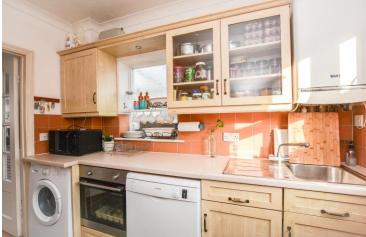

#### Kitchen 9' 9" x 6' 8" (2.97m x 2.03m)

Accessed via a set of wooden doors leading from the lounge diner, you are guided into the kitchen. Decorated with warm tones, this space is comprised with both eye level and low level units that house amenities such as a hob, integrated oven, an inset sink as well as allowing plumbing access for a washing machine. Boasting dual aspect lighting, this space has a double glazed window towards the front elevation of the property as well as an obscured window towards the side elevation that looks into the side conservatory. Decorative additions include splashback wall tiling and a coved ceiling.