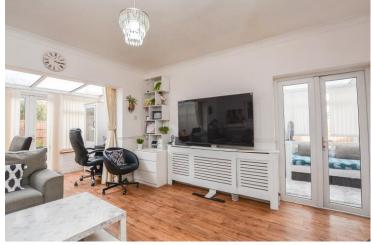

#### Lounge Diner 11' 4" x 12' 11" (3.45m x 3.93m)

Accessed via the entrance hallway, there is a bright, open plan lounge diner. Finished with wooden effect flooring, a fitted radiator as well as painted walls, this space benefits from decorative features such as a dado rail and a coved ceiling. Offering a charming space for the family to enjoy time together, there is an open conservatory towards the rear of the property that consists of double glazed, uPVC windows as well as a double glazed, uPVC door that leads into the garden. Maximizing on the plots potential, there is a further uPVC, double glazed door that leads into a further conservatory on the side elevation of the property. There are a further set of wooden doors that lead into the kitchen.

# Side Conservatory 8' 10" x 6' 9" (2.69m x 2.06m)

Accessed via the lounge diner, there is a bright conservatory. With double glazed sliding doors on the front elevation as well as the rear elevation, this space boasts the flexibility to fit any purpose. Finished with wood effect flooring.