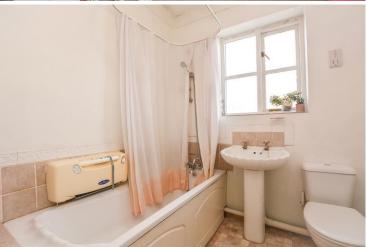

## Downstairs W/C 4' 11" x 2' 5" (1.50m x 0.74m)

Accessed via the entrance hallway, there is a downstairs W/C. Comprised of a wall mounted, corner hand wash basin and a low level W/C, this space benefits from a wall mounted storage cupboard, a fitted radiator, splashback wall tiling and a textured ceiling. Finished with painted walls.