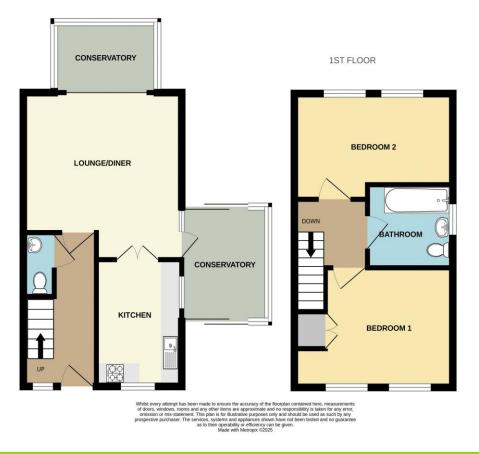

#### Accommodation

#### **Entrance Hallway**

Welcomed into the property via a wooden, obscured glass panel door, you enter the entrance hallway. Complete with a fitted radiator, this space is finished with carpet flooring and wall papered walls. With a rising staircase that leads to the first floor, this space benefits from decorative features such as a coved ceiling whilst also flowing with natural light from the double glazed window towards the front elevation. From here, there is a door under the staircase that allows access to the downstairs W/C as well as a further wooden, glass panel door that leads to the open plan, lounge diner.

## Downstairs W/C 4' 11" x 2' 5" (1.50m x 0.74m)

Accessed via the entrance hallway, there is a downstairs W/C. Comprised of a wall mounted, corner hand wash basin and a low level W/C, this space benefits from a wall mounted storage cupboard, a fitted radiator, splashback wall tiling and a textured ceiling. Finished with painted walls.

#### Lounge Diner 11' 4" x 12' 11" (3.45m x 3.93m)

Accessed via the entrance hallway, there is a bright, open plan lounge diner. Finished with wooden effect flooring, a fitted radiator as well as painted walls, this space benefits from decorative features such as a dado rail and a coved ceiling. Offering a charming space for the family to enjoy time together, there is an open conservatory towards the rear of the property that consists of double glazed, uPVC windows as well as a double glazed, uPVC door that leads into the garden. Maximizing on the plots potential, there is a further uPVC, double glazed door that leads into a further conservatory on the side elevation of the property. There are a further set of wooden doors that lead into the kitchen.

#### Kitchen 9' 9" x 6' 8" (2.97m x 2.03m)

Accessed via a set of wooden doors leading from the lounge diner, you are guided into the kitchen. Decorated with warm tones, this space is comprised with both eye level and low level units that house amenities such as a hob, integrated oven, an inset sink as well as allowing plumbing access for a washing machine. Boasting dual aspect lighting, this space has a double glazed window towards the front elevation of the property as well as an obscured window towards the side elevation that looks into the side conservatory. Decorative additions include splashback wall tiling and a coved ceiling.

# Side Conservatory 8' 10" x 6' 9" (2.69m x 2.06m)

Accessed via the lounge diner, there is a bright conservatory. With double glazed sliding doors on the front elevation as well as the rear elevation, this space boasts the flexibility to fit any purpose. Finished with wood effect flooring.

#### **First Floor Landing**

Via the rising staircase in the entrance hallway, you are guided to the first floor landing. Finished with carpet flooring and wallpapered walls, this space is complete with decorative features such as a coved ceiling. There are doorways leading to both bedrooms and the bathroom.

# Bedroom One 9'2" x 12' 11" (2.79m x 3.93m)

Accessed via the first floor landing, you are guided to the master bedroom. Finished with wood effect flooring and wallpapered walls, this space benefits from a built in storage cupboard whilst complete with two double glazed windows towards the front elevation of the property as well as a fitted radiator.

#### Bedroom Two 8' 1" x 12' 11" (2.46m x 3.93m)

Accessed via the first floor landing, you are welcomed into the second bedroom. Finished with carpet flooring and painted walls, this space benefits from a fitted radiator as well as two, double glazed window towards the rear elevation of the property.

#### GROUND FLOOR