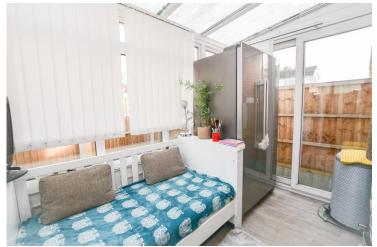

#### Lounge Diner 11' 4" x 12' 11" (3.45m x 3.93m)

Accessed via the entrance hallway, there is a bright, open plan lounge diner. Finished with wooden effect flooring, a fitted radiator as well as painted walls, this space benefits from decorative features such as a dado rail and a coved ceiling. Offering a charming space for the family to enjoy time together, there is an open conservatory towards the rear of the property that consists of double glazed, uPVC windows as well as a double glazed, uPVC door that leads into the garden. Maximizing on the plots potential, there is a further uPVC, double glazed door that leads into a further conservatory on the side elevation of the property. There are a further set of wooden doors that lead into the kitchen.

# Side Conservatory 8' 10" x 6' 9" (2.69m x 2.06m)

Accessed via the lounge diner, there is a bright conservatory. With double glazed sliding doors on the front elevation as well as the rear elevation, this space boasts the flexibility to fit any purpose. Finished with wood effect flooring.