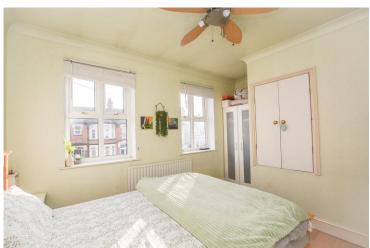

# Bedroom One 9'2" x 12' 11" (2.79m x 3.93m)

Accessed via the first floor landing, you are guided to the master bedroom. Finished with wood effect flooring and wallpapered walls, this space benefits from a built in storage cupboard whilst complete with two double glazed windows towards the front elevation of the property as well as a fitted radiator.