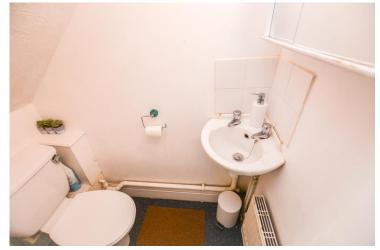

## Downstairs W/C 4' 11" x 2' 5" (1.50m x 0.74m)

Accessed via the entrance hallway, there is a downstairs W/C. Comprised of a wall mounted, corner hand wash basin and a low level W/C, this space benefits from a wall mounted storage cupboard, a fitted radiator, splashback wall tiling and a textured ceiling. Finished with painted walls.