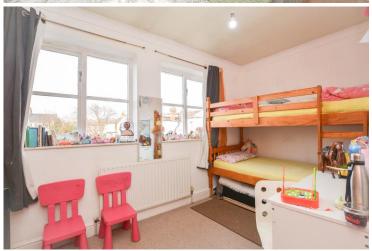

#### Bedroom Two 8' 1" x 12' 11" (2.46m x 3.93m)

Accessed via the first floor landing, you are welcomed into the second bedroom. Finished with carpet flooring and painted walls, this space benefits from a fitted radiator as well as two, double glazed window towards the rear elevation of the property.