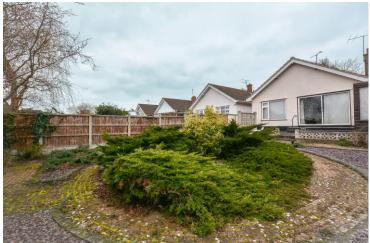

#### **Rear Garden**

Accessed via the lounge diner as well as the kitchen, there is a landscaped rear garden. As you walk out onto the crazy paved patio, there is ample space for an outdoor seating area where you can appreciate the view of the graceful arrangements of thriving flora. From here, you are able to access the garden room.