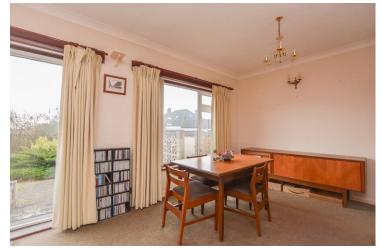

#### Lounge Diner 24' 9" x 21' 4" (7.54m x 6.50m)

Accessed via the entrance hallway, there is a 'L' shaped, open plan lounge diner. With carpet flooring and wallpapered walls, this space benefits from multiple windows which provide dual aspect views. Featuring a decorative mantle, this space is complete with two fitted radiators as well as glass sliding doors that lead into the rear garden. There is a further sliding door that leads into the kitchen.