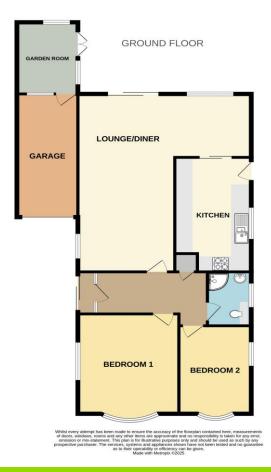

#### Accommodation

#### Lounge Diner 24' 9" x 21' 4" (7.54m x 6.50m)

Accessed via the entrance hallway, there is a 'L' shaped, open plan lounge diner. With carpet flooring and wallpapered walls, this space benefits from multiple windows which provide dual aspect views. Featuring a decorative mantle, this space is complete with two fitted radiators as well as glass sliding doors that lead into the rear garden. There is a further sliding door that leads into the kitchen.

#### Kitchen 14' 4" x 8' 11" (4.37m x 2.72m)

Accessed via the open plan lounge diner, there is a fully equipped kitchen. Designed for convenient living, this space provides ample storage with its array of eye level and low level units. With marble effect worktops, this space houses amenities such as a dual basin sink, a hob, an overhead extractor, a raised oven as well as plumbing access for a washing machine. With a window towards the side elevation of the property, there is a further door that leads to the side access connected to the garden.

#### Bedroom One 13' 11" x 11' 6" (4.24m x 3.50m)

Accessed via the entrance hallway, you are welcomed into a bright, double bedroom. Boasting ample storage with its array of fitted units, this space benefits from dual aspect lighting from a large bay window towards the front elevation as well as a window on the side elevation of the property. Finished with carpet flooring and wallpapered walls, this space is complete with a fitted radiator.

#### Bedroom Two 12' 11" x 9' 4" (3.93m x 2.84m)

Accessed via the entrance hallway, there is a secondary, double bedroom. Enviable for its dual aspect windows from the front elevation and side elevation, this space is finished with carpet flooring and wallpapered walls whilst complete with a fitted radiator.

#### Garden Room 9' 11" x 7' 6" (3.02m x 2.28m)

Accessed via the rear garden, there is a bright garden room. With stunning views of the rear garden, there is a further door that leads into the garage.

#### Garage 17' 1" x 7' 8" (5.20m x 2.34m)

Accessed via the garden room, there is a brick built garage. Benefiting from power access and lighting, this space is complete with an up and over door that allows access to the front driveway.