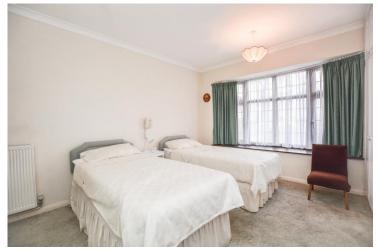

#### Bedroom Two 12' 11" x 9' 4" (3.93m x 2.84m)

Accessed via the entrance hallway, there is a secondary, double bedroom. Enviable for its dual aspect windows from the front elevation and side elevation, this space is finished with carpet flooring and wallpapered walls whilst complete with a fitted radiator.