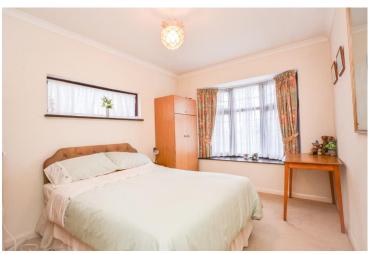

#### Bedroom One 13' 11" x 11' 6" (4.24m x 3.50m)

Accessed via the entrance hallway, you are welcomed into a bright, double bedroom. Boasting ample storage with its array of fitted units, this space benefits from dual aspect lighting from a large bay window towards the front elevation as well as a window on the side elevation of the property. Finished with carpet flooring and wallpapered walls, this space is complete with a fitted radiator.