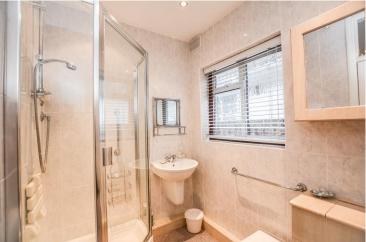

#### **Shower Room** 7' 3" x 5' 5" (2.21m x 1.65m)

Accessed via the entrance hallway, there is a three piece shower room. Finished with carpet flooring and tiled walls, this space benefits from a window towards the side elevation of the property as well as a fitted radiator. Comprised of a corner shower, a wall mounted sink, a low level W/C and a wall mounted cabinet, this space is complete with recessed spot lighting.