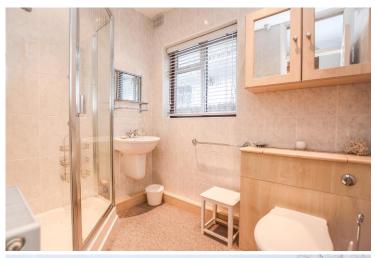

#### **Shower Room** 7' 3" x 5' 5" (2.21m x 1.65m)

Accessed via the entrance hallway, there is a three piece shower room. Finished with carpet flooring and tiled walls, this space benefits from a window towards the side elevation of the property as well as a fitted radiator. Comprised of a corner shower, a wall mounted sink, a low level W/C and a wall mounted cabinet, this space is complete with recessed spot lighting.