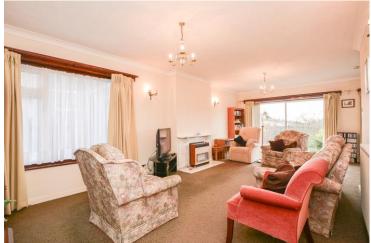

#### Lounge Diner 24' 9" x 21' 4" (7.54m x 6.50m)

Accessed via the entrance hallway, there is a 'L' shaped, open plan lounge diner. With carpet flooring and wallpapered walls, this space benefits from multiple windows which provide dual aspect views. Featuring a decorative mantle, this space is complete with two fitted radiators as well as glass sliding doors that lead into the rear garden. There is a further sliding door that leads into the kitchen.