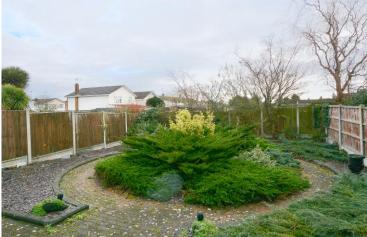

#### **Rear Garden**

Accessed via the lounge diner as well as the kitchen, there is a landscaped rear garden. As you walk out onto the crazy paved patio, there is ample space for an outdoor seating area where you can appreciate the view of the graceful arrangements of thriving flora. From here, you are able to access the garden room.