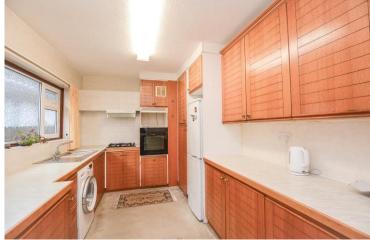

#### Kitchen 14' 4" x 8' 11" (4.37m x 2.72m)

Accessed via the open plan lounge diner, there is a fully equipped kitchen. Designed for convenient living, this space provides ample storage with its array of eye level and low level units. With marble effect worktops, this space houses amenities such as a dual basin sink, a hob, an overhead extractor, a raised oven as well as plumbing access for a washing machine. With a window towards the side elevation of the property, there is a further door that leads to the side access connected to the garden.