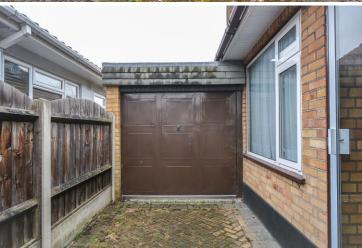

#### Garage 17' 1" x 7' 8" (5.20m x 2.34m)

Accessed via the garden room, there is a brick built garage. Benefiting from power access and lighting, this space is complete with an up and over door that allows access to the front driveway.