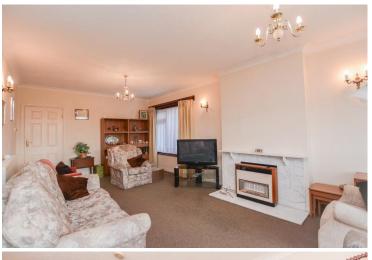

#### Lounge Diner 24' 9" x 21' 4" (7.54m x 6.50m)

Accessed via the entrance hallway, there is a 'L' shaped, open plan lounge diner. With carpet flooring and wallpapered walls, this space benefits from multiple windows which provide dual aspect views. Featuring a decorative mantle, this space is complete with two fitted radiators as well as glass sliding doors that lead into the rear garden. There is a further sliding door that leads into the kitchen.