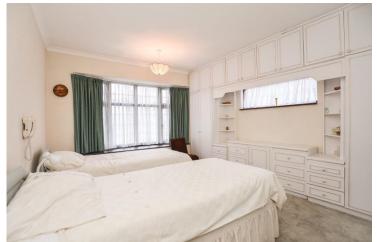

#### Bedroom One 13' 11" x 11' 6" (4.24m x 3.50m)

Accessed via the entrance hallway, you are welcomed into a bright, double bedroom. Boasting ample storage with its array of fitted units, this space benefits from dual aspect lighting from a large bay window towards the front elevation as well as a window on the side elevation of the property. Finished with carpet flooring and wallpapered walls, this space is complete with a fitted radiator.

#### Bedroom Two 12' 11" x 9' 4" (3.93m x 2.84m)

Accessed via the entrance hallway, there is a secondary, double bedroom. Enviable for its dual aspect windows from the front elevation and side elevation, this space is finished with carpet flooring and wallpapered walls whilst complete with a fitted radiator.