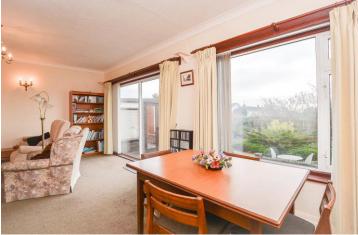

#### Lounge Diner 24' 9" x 21' 4" (7.54m x 6.50m)

Accessed via the entrance hallway, there is a 'L' shaped, open plan lounge diner. With carpet flooring and wallpapered walls, this space benefits from multiple windows which provide dual aspect views. Featuring a decorative mantle, this space is complete with two fitted radiators as well as glass sliding doors that lead into the rear garden. There is a further sliding door that leads into the kitchen.