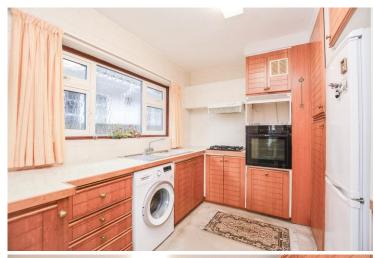

#### Kitchen 14' 4" x 8' 11" (4.37m x 2.72m)

Accessed via the open plan lounge diner, there is a fully equipped kitchen. Designed for convenient living, this space provides ample storage with its array of eye level and low level units. With marble effect worktops, this space houses amenities such as a dual basin sink, a hob, an overhead extractor, a raised oven as well as plumbing access for a washing machine. With a window towards the side elevation of the property, there is a further door that leads to the side access connected to the garden.