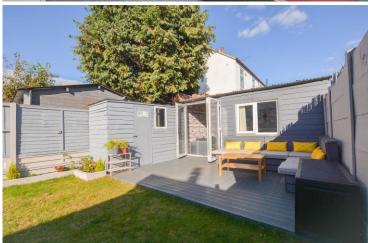

## Entertainment Room 9' 2" x 14' 6" (2.79m x 4.42m)

The envy of children and adults alike, this versatile entertainment space is located at the rear of the garden. With wood effect flooring, wallpapered walls and fitted bar, this space is complete with dual aspect double glazed windows which allow for plentiful natural light.

## **Rear Garden** 43' 1" x 18' 11" (13.12m x 5.76m)

Accessed via the kitchen, you are welcomed into the east facing rear garden. Stepping out onto the stylish modern patio, there is a seating area that is perfect for hosting friends and family alike. With a large section of the garden laid to lawn, there are flowerbeds with a stone boarder which provides a vibrant atmosphere. Towards the rear of the garden, there is a secondary, decked seating area which houses a built in storage shed as well as allows for access to the entertainment room.