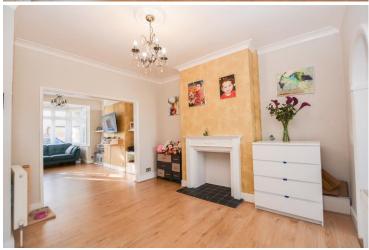

## Dining Room 12' 3" x 16' 6" (3.73m x 5.03m)

Accessed via the lounge, there is a dining area. Finished with wood effect flooring and wallpapered walls, this space continues the warm neutral decoration with it's coved ceiling and ceiling rose. With a decorative fire place featuring an ornate surround, this space is the perfect space to host friends and family alike. With a fitted radiator, there are uPVC doors lead to the kitchen.