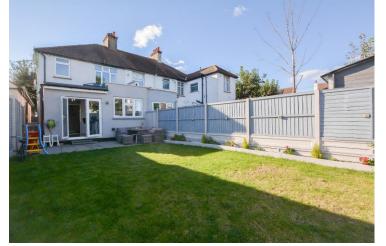

## **Rear Garden** 43' 1" x 18' 11" (13.12m x 5.76m)

Accessed via the kitchen, you are welcomed into the east facing rear garden. Stepping out onto the stylish modern patio, there is a seating area that is perfect for hosting friends and family alike. With a large section of the garden laid to lawn, there are flowerbeds with a stone boarder which provides a vibrant atmosphere. Towards the rear of the garden, there is a secondary, decked seating area which houses a built in storage shed as well as allows for access to the entertainment room.

## **Off Street Parking**

Towards the front elevation of the property, there is a portion of paved driveway that allows parking for one vehicle.

Belle Vue Estate Agents 501 Southchurch Road | Southend-on-Sea | SS1 2PH