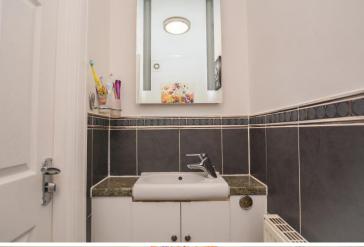

## Ground Floor W/C 2' 9" x 6' 4" (0.84m x 1.93m)

Accessed via the entrance hallway, there is a ground floor W/C. Comprised of a sink paired with a vanity unit as well as a low level W/C, this space has a modern finish with tiled flooring as well as partially tiled walls. With a neutral color scheme, additional benefits include a wall mounted extractor, a coved ceiling, a fitted radiator as well as a wall mounted mirror.