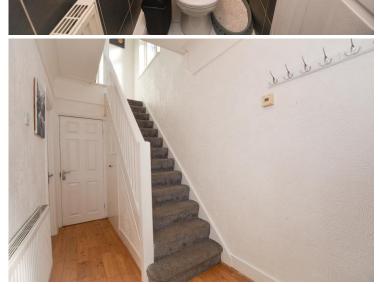

## **Entrance Hallway**

Via a uPVC front door, you are welcomed into the entrance hallway. Finished with wood effect flooring and wallpapered walls, this space benefits from a fitted radiator as well as a double glazed, obscure window towards the front elevation of the property which allows for privacy whilst indulging in plentiful natural light. With a rising staircase leading to the first floor, this space features under the stairs storage cupboards, with further doors leading to the ground floor W/C and lounge.

## **First Floor Landing**

From the rising stairs, you are guided to the first floor landing. Finished with carpet flooring and wallpapered walls, this space boasts a window towards the side elevation which allows for plentiful natural light. There are doors leading to the bathroom and bedrooms.