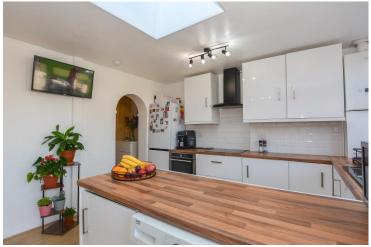

## Kitchen 11' 4" x 15' 1" (3.45m x 4.59m)

Continuing from the dining room, there is a modern kitchen. Taking advantage of a generous extension, this space is

designed for contemporary living with its assortment of high level and low level units that house integrated amenities such as an integrated oven and sink. Finished with splashback wall tiling surrounding the worktops, this space is enviable for its tasteful touches such as a sky light, a double glazed window towards the rear elevation of the property which is paired with a set of uPVC double glazed doors that lead out into the garden.