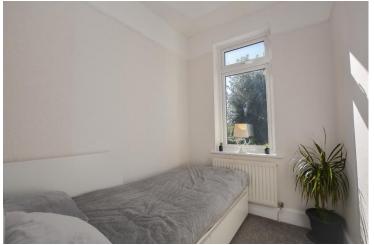

## Bedroom Two 12' 4" x 10' 2" (3.76m x 3.10m)

Accessed via the first floor landing, there is a secondary bedroom. Finished with carpet flooring and wallpapered walls, this space is complete with a double glazed window towards the rear elevation of the property as well as a fitted radiator.

## Bedroom Three 7' 1" x 5' 11" (2.16m x 1.80m)

Accessed via the first floor landing, there is the third bedroom. Finished with carpet flooring and wallpapered walls, this space is complete with a double glazed window towards the front elevation which allows for plentiful natural light as well as a fitted radiator.