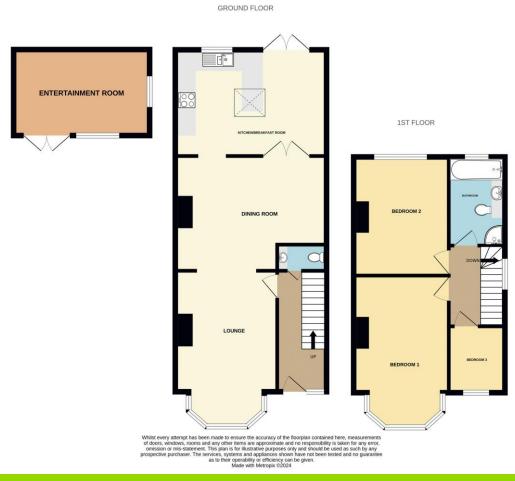

## **Entrance Hallway**

Via a uPVC front door, you are welcomed into the entrance hallway. Finished with wood effect flooring and wallpapered walls, this space benefits from a fitted radiator as well as a double glazed, obscure window towards the front elevation of the property which allows for privacy whilst indulging in plentiful natural light. With a rising staircase leading to the first floor, this space features under the stairs storage cupboards, with further doors leading to the ground floor W/C and lounge.

## Ground Floor W/C 2' 9" x 6' 4" (0.84m x 1.93m)

Accessed via the entrance hallway, there is a ground floor W/C. Comprised of a sink paired with a vanity unit as well as a low level W/C, this space has a modern finish with tiled flooring as well as partially tiled walls. With a neutral color scheme, additional benefits include a wall mounted extractor, a coved ceiling, a fitted radiator as well as a wall mounted mirror.

## Lounge 16' 8" x 10' 11" (5.08m x 3.32m)

Accessed via the entrance hallway, there is an open plan lounge area. Finished with wood effect flooring and painted walls, this space has a wallpapered feature wall as well as additional decorative touches such as a coved ceiling, a ceiling rose and a picture rail. Complete with a fitted radiator as well as a large double glazed bay window towards the front elevation of the property, this space has plentiful natural light that flows throughout the lounge and continues into the dining room.

## Dining Room 12' 3" x 16' 6" (3.73m x 5.03m)

Accessed via the lounge, there is a dining area. Finished with wood effect flooring and wallpapered walls, this space continues the warm neutral decoration with it's coved ceiling and ceiling rose. With a decorative fire place featuring an ornate surround, this space is the perfect space to host friends and family alike. With a fitted radiator, there are uPVC doors lead to the kitchen.

## Kitchen 11' 4" x 15' 1" (3.45m x 4.59m)

Continuing from the dining room, there is a modern kitchen. Taking advantage of a generous extension, this space is

designed for contemporary living with its assortment of high level and low level units that house integrated amenities such as an integrated oven and sink. Finished with splashback wall tiling surrounding the worktops, this space is enviable for its tasteful touches such as a sky light, a double glazed window towards the rear elevation of the property which is paired with a set of uPVC double glazed doors that lead out into the garden.

## **First Floor Landing**

From the rising stairs, you are guided to the first floor landing. Finished with carpet flooring and wallpapered walls, this space boasts a window towards the side elevation which allows for plentiful natural light. There are doors leading to the bathroom and bedrooms.

## Bedroom One 16' 2" x 10' 3" (4.92m x 3.12m)

Accessed via the first floor landing, there is the master bedroom. Complete with carpet flooring and wallpapered walls, this space boasts a large double glazed bay window towards the front elevation of the property which allows for plentiful natural light.

## Bedroom Two 12' 4" x 10' 2" (3.76m x 3.10m)

Accessed via the first floor landing, there is a secondary bedroom. Finished with carpet flooring and wallpapered walls, this space is complete with a double glazed window towards the rear elevation of the property as well as a fitted radiator.

## Bedroom Three 7' 1" x 5' 11" (2.16m x 1.80m)

Accessed via the first floor landing, there is the third bedroom. Finished with carpet flooring and wallpapered walls, this space is complete with a double glazed window towards the front elevation which allows for plentiful natural light as well as a fitted radiator.

## Bathroom 9'2" x 5' 11" (2.79m x 1.80m)

Accessed via the first floor landing, there is a bathroom. Complete with a modern finish, this space is comprised of a corner shower, a paneled bath, a low level W/C and a hand wash basin. With additional benefits such as a heated towel rail, this space has an obscured double glazed window towards the rear elevation. Finished with tiled effect flooring, splashback wall tiling and recessed spot lighting.

## Entertainment Room 9' 2" x 14' 6" (2.79m x 4.42m)

The envy of children and adults alike, this versatile entertainment space is located at the rear of the garden. With wood effect flooring, wallpapered walls and fitted bar, this space is complete with dual aspect double glazed windows which allow for plentiful natural light.