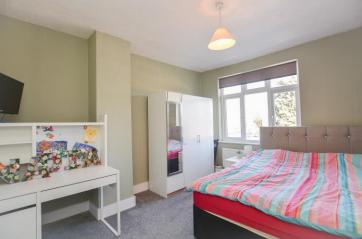

## Bedroom Two 12' 4" x 10' 2" (3.76m x 3.10m)

Accessed via the first floor landing, there is a secondary bedroom. Finished with carpet flooring and wallpapered walls, this space is complete with a double glazed window towards the rear elevation of the property as well as a fitted radiator.

## Bedroom Three 7' 1" x 5' 11" (2.16m x 1.80m)

Accessed via the first floor landing, there is the third bedroom. Finished with carpet flooring and wallpapered walls, this space is complete with a double glazed window towards the front elevation which allows for plentiful natural light as well as a fitted radiator.