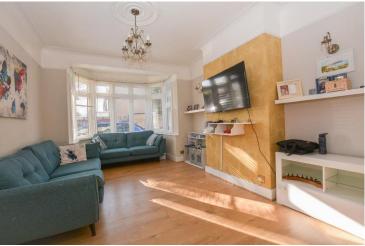

## Lounge 16' 8" x 10' 11" (5.08m x 3.32m)

Accessed via the entrance hallway, there is an open plan lounge area. Finished with wood effect flooring and painted walls, this space has a wallpapered feature wall as well as additional decorative touches such as a coved ceiling, a ceiling rose and a picture rail. Complete with a fitted radiator as well as a large double glazed bay window towards the front elevation of the property, this space has plentiful natural light that flows throughout the lounge and continues into the dining room.