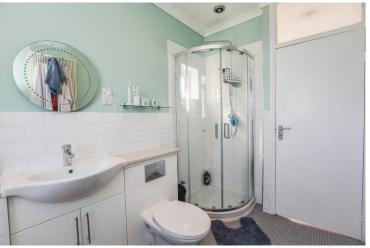

## Bathroom 9'2" x 5' 11" (2.79m x 1.80m)

Accessed via the first floor landing, there is a bathroom. Complete with a modern finish, this space is comprised of a corner shower, a paneled bath, a low level W/C and a hand wash basin. With additional benefits such as a heated towel rail, this space has an obscured double glazed window towards the rear elevation. Finished with tiled effect flooring, splashback wall tiling and recessed spot lighting.