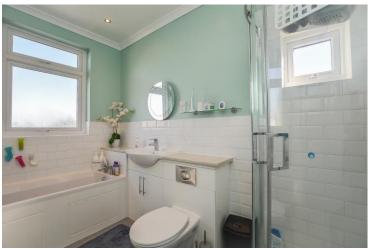

## Bathroom 9'2" x 5' 11" (2.79m x 1.80m)

Accessed via the first floor landing, there is a bathroom. Complete with a modern finish, this space is comprised of a corner shower, a paneled bath, a low level W/C and a hand wash basin. With additional benefits such as a heated towel rail, this space has an obscured double glazed window towards the rear elevation. Finished with tiled effect flooring, splashback wall tiling and recessed spot lighting.