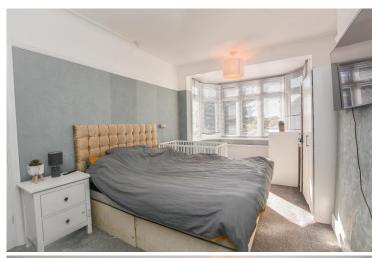

## Bedroom One 16' 2" x 10' 3" (4.92m x 3.12m)

Accessed via the first floor landing, there is the master bedroom. Complete with carpet flooring and wallpapered walls, this space boasts a large double glazed bay window towards the front elevation of the property which allows for plentiful natural light.