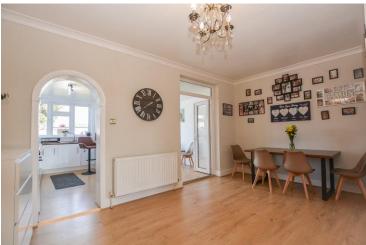

## Dining Room 12' 3" x 16' 6" (3.73m x 5.03m)

Accessed via the lounge, there is a dining area. Finished with wood effect flooring and wallpapered walls, this space continues the warm neutral decoration with it's coved ceiling and ceiling rose. With a decorative fire place featuring an ornate surround, this space is the perfect space to host friends and family alike. With a fitted radiator, there are uPVC doors lead to the kitchen.

## Kitchen 11' 4" x 15' 1" (3.45m x 4.59m)

Continuing from the dining room, there is a modern kitchen. Taking advantage of a generous extension, this space is

designed for contemporary living with its assortment of high level and low level units that house integrated amenities such as an integrated oven and sink. Finished with splashback wall tiling surrounding the worktops, this space is enviable for its tasteful touches such as a sky light, a double glazed window towards the rear elevation of the property which is paired with a set of uPVC double glazed doors that lead out into the garden.