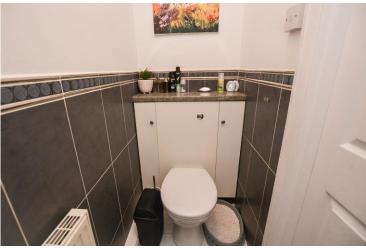

## Ground Floor W/C 2' 9" x 6' 4" (0.84m x 1.93m)

Accessed via the entrance hallway, there is a ground floor W/C. Comprised of a sink paired with a vanity unit as well as a low level W/C, this space has a modern finish with tiled flooring as well as partially tiled walls. With a neutral color scheme, additional benefits include a wall mounted extractor, a coved ceiling, a fitted radiator as well as a wall mounted mirror.