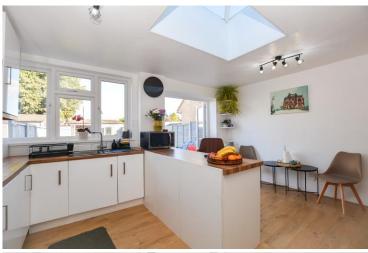

## Dining Room 12' 3" x 16' 6" (3.73m x 5.03m)

Accessed via the lounge, there is a dining area. Finished with wood effect flooring and wallpapered walls, this space continues the warm neutral decoration with it's coved ceiling and ceiling rose. With a decorative fire place featuring an ornate surround, this space is the perfect space to host friends and family alike. With a fitted radiator, there are uPVC doors lead to the kitchen.

## Kitchen 11' 4" x 15' 1" (3.45m x 4.59m)

Continuing from the dining room, there is a modern kitchen. Taking advantage of a generous extension, this space is

designed for contemporary living with its assortment of high level and low level units that house integrated amenities such as an integrated oven and sink. Finished with splashback wall tiling surrounding the worktops, this space is enviable for its tasteful touches such as a sky light, a double glazed window towards the rear elevation of the property which is paired with a set of uPVC double glazed doors that lead out into the garden.