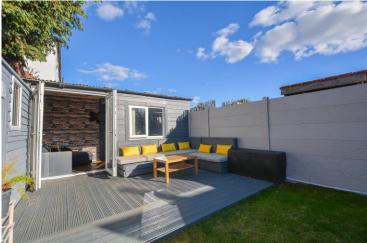

## **Rear Garden** 43' 1" x 18' 11" (13.12m x 5.76m)

Accessed via the kitchen, you are welcomed into the east facing rear garden. Stepping out onto the stylish modern patio, there is a seating area that is perfect for hosting friends and family alike. With a large section of the garden laid to lawn, there are flowerbeds with a stone boarder which provides a vibrant atmosphere. Towards the rear of the garden, there is a secondary, decked seating area which houses a built in storage shed as well as allows for access to the entertainment room.

## Entertainment Room 9' 2" x 14' 6" (2.79m x 4.42m)

The envy of children and adults alike, this versatile entertainment space is located at the rear of the garden. With wood effect flooring, wallpapered walls and fitted bar, this space is complete with dual aspect double glazed windows which allow for plentiful natural light.