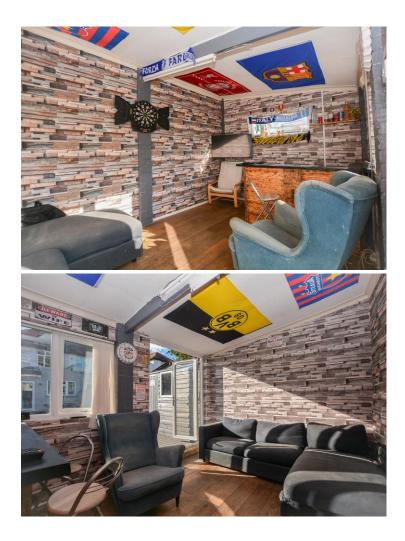

## Entertainment Room 9' 2" x 14' 6" (2.79m x 4.42m)

The envy of children and adults alike, this versatile entertainment space is located at the rear of the garden. With wood effect flooring, wallpapered walls and fitted bar, this space is complete with dual aspect double glazed windows which allow for plentiful natural light.