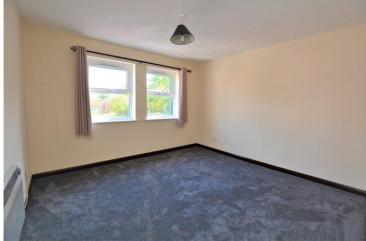

# **Bedroom One** 10' 10" x 11' 2" (3.30m x 3.40m)

Double glazed window to the front elevation, fitted electric heater and textured ceiling.

## **Bedroom Two** 9' 11" x 8' 2" (3.02m x 2.49m)

Double glazed widow to the side elevation, fitted electric heater and textured ceiling.