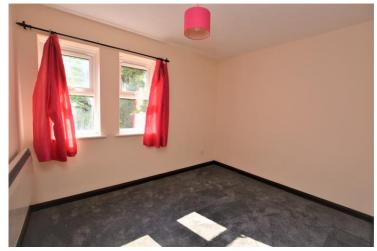

# **Bedroom One** 10' 10" x 11' 2" (3.30m x 3.40m)

Double glazed window to the front elevation, fitted electric heater and textured ceiling.

## **Bedroom Two** 9' 11" x 8' 2" (3.02m x 2.49m)

Double glazed widow to the side elevation, fitted electric heater and textured ceiling.