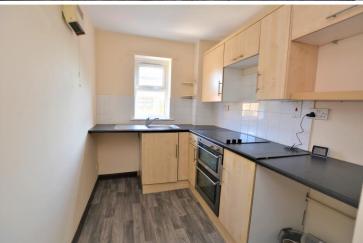

## **Kitchen** 8' 4" x 6' 2" (2.54m x 1.88m)

Double glazed window to the front elevation. Selection of base and drawer units with an integrated oven. Fitted worktop with a tiled splashback, inset sink and hob. Further selection of matching eye level units, plumbing for a washing machine and textured ceiling.