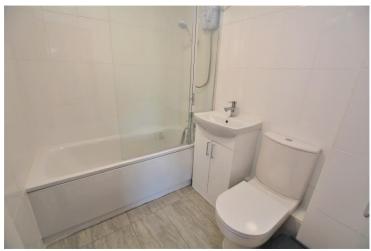

# **Bathroom** 6' 7" x 5' 6" (2.01m x 1.68m)

Modern suite comprising of a panelled bath with an electric shower, wash hand basin with a vanity unit below and WC. Fully tiled walls and extractor fan.