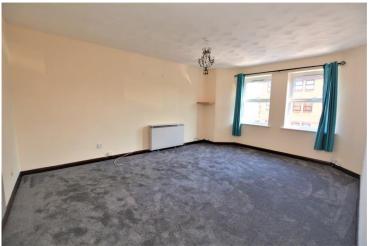

# **Lounge** 15' 6" x 11' 7" (4.72m x 3.53m)

Double glazed window to the front elevation, fitted electric heater and textured ceiling.