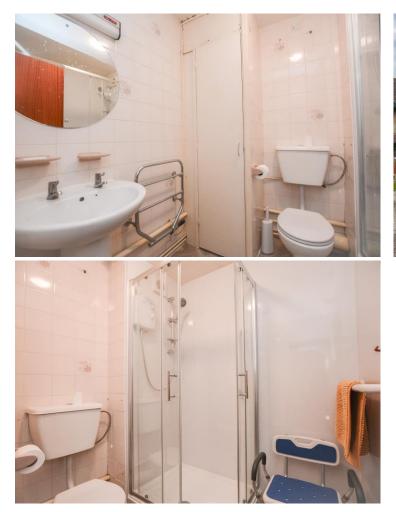

#### **Shower Room** 6' 11" x 6' 2" (2.11m x 1.88m)

Accessed via the entrance hallway, there is a fully equipped shower room. Comprised of a wall mounted shower with shower cubicle, a low level W/C and a pedestal hand wash basin, this space also benefits from a wall mounted mirror, a towel rail and a built in storage cupboard that houses the water tank.