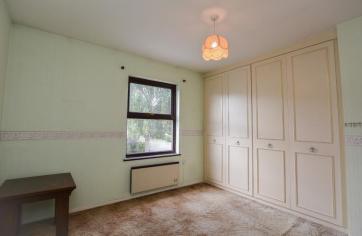

## Bedroom One 9' 9" x 10' 1" (2.97m x 3.07m)

Accessed via the entrance hallway, you are guided into the bright master bedroom. Currently decorated with carpet flooring and wallpapered walls, this space benefits from a wall mounted electric heater as well as a double glazed window towards the rear elevation of the property, which allows ample natural light as well as views of the grounds. Additional benefits include built in wardrobes.