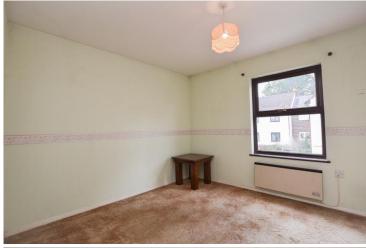

### Bedroom Two 8' 4" x 6' 6" (2.54m x 1.98m)

Accessed via the entrance hallway, there is a modest second bedroom. This space is decorated with carpet flooring as well as wallpapered walls. Similar to the master bedroom, this space benefits not only from an electric heater and built in wardrobe units, but also a double glazed window towards the side elevation of the property which allows for plentiful natural light.