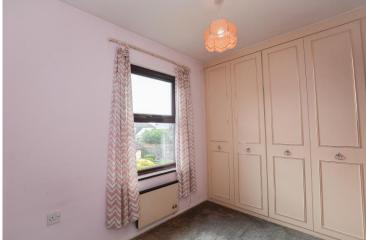

## Bedroom One 9' 9" x 10' 1" (2.97m x 3.07m)

Accessed via the entrance hallway, you are guided into the bright master bedroom. Currently decorated with carpet flooring and wallpapered walls, this space benefits from a wall mounted electric heater as well as a double glazed window towards the rear elevation of the property, which allows ample natural light as well as views of the grounds. Additional benefits include built in wardrobes.