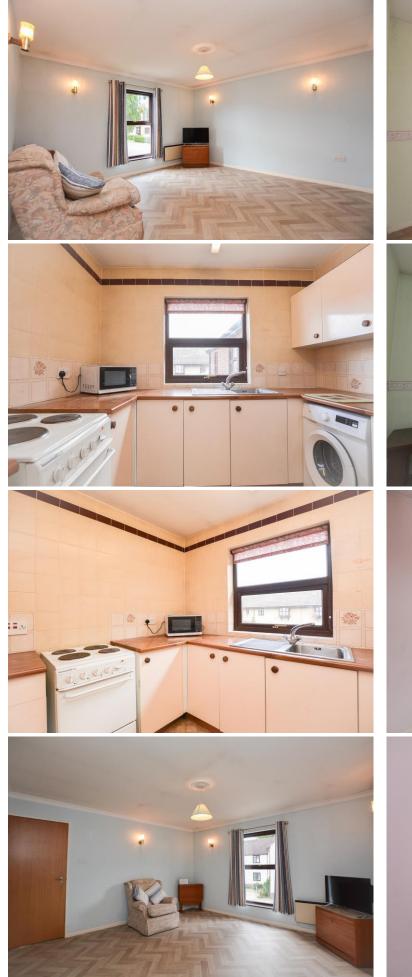

#### Lounge Diner 13'2" x 12' 11" (4.01m x 3.93m)

Accessed via the entrance hallway, you are welcomed into the bright and open lounge diner. Finished with wood effect flooring and textured wallpapered walls, this space benefits from two wall mounted electric heaters as well as a double glazed window towards the rear elevation of the property that welcomes plentiful natural light. There is a further door leading to the kitchen.

#### Kitchen 7' 0" x 8' 5" (2.13m x 2.56m)

Accessed via the lounge, there is the kitchen area. Designed with both eye level and low level storage units, this space houses amenities such as an inset sink paired with dryer unit as well as plumbing facilities for a washing machine. With a double glazed window overlooking the front elevation of the property, this space is finished with splashback wall tiling and stone effect flooring.