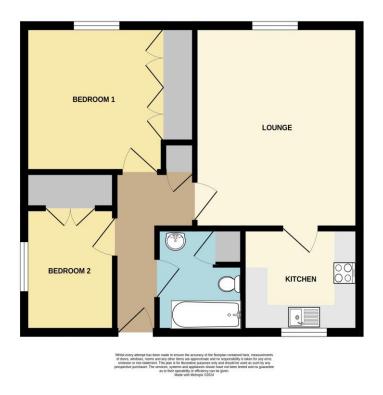

## **FIRST FLOOR**

#### **Private Entrance Hallway**

Accessed via a wooden door, you enter the 'L' shaped entrance hallway. Decorated with carpet flooring and painted walls, this space benefits from a fitted electric heater as well as a built in storage cupboard. From here, you have access to both bedrooms, the shower room and the lounge.

## Bedroom One 9' 9" x 10' 1" (2.97m x 3.07m)

Accessed via the entrance hallway, you are guided into the bright master bedroom. Currently decorated with carpet flooring and wallpapered walls, this space benefits from a wall mounted electric heater as well as a double glazed window towards the rear elevation of the property, which allows ample natural light as well as views of the grounds. Additional benefits include built in wardrobes.

### Bedroom Two 8' 4" x 6' 6" (2.54m x 1.98m)

Accessed via the entrance hallway, there is a modest second bedroom. This space is decorated with carpet flooring as well as wallpapered walls. Similar to the master bedroom, this space benefits not only from an electric heater and built in wardrobe units, but also a double glazed window towards the side elevation of the property which allows for plentiful natural light.

#### Lounge Diner 13'2" x 12' 11" (4.01m x 3.93m)

Accessed via the entrance hallway, you are welcomed into the bright and open lounge diner. Finished with wood effect flooring and textured wallpapered walls, this space benefits from two wall mounted electric heaters as well as a double glazed window towards the rear elevation of the property that welcomes plentiful natural light. There is a further door leading to the kitchen.

#### Kitchen 7' 0" x 8' 5" (2.13m x 2.56m)

Accessed via the lounge, there is the kitchen area. Designed with both eye level and low level storage units, this space houses amenities such as an inset sink paired with dryer unit as well as plumbing facilities for a washing machine. With a double glazed window overlooking the front elevation of the property, this space is finished with splashback wall tiling and stone effect flooring.

#### **Shower Room** 6' 11" x 6' 2" (2.11m x 1.88m)

Accessed via the entrance hallway, there is a fully equipped shower room. Comprised of a wall mounted shower with shower cubicle, a low level W/C and a pedestal hand wash basin, this space also benefits from a wall mounted mirror, a towel rail and a built in storage cupboard that houses the water tank.