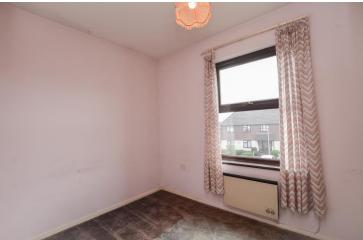

### Bedroom Two 8' 4" x 6' 6" (2.54m x 1.98m)

Accessed via the entrance hallway, there is a modest second bedroom. This space is decorated with carpet flooring as well as wallpapered walls. Similar to the master bedroom, this space benefits not only from an electric heater and built in wardrobe units, but also a double glazed window towards the side elevation of the property which allows for plentiful natural light.