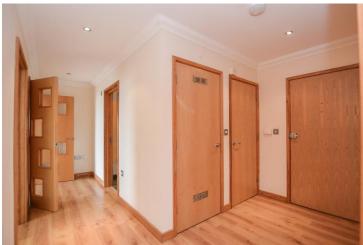

## **Private Entrance Hallway**

Accessed via a private wooden door, you are welcomed into the entrance hallway of the property. Finished with wooden flooring and painted walls, this space boasts two, built in storage cupboards that allow access to the boiler as well as a wall mounted security entry phone. There are further doors leading to the bedrooms, bathroom and lounge.