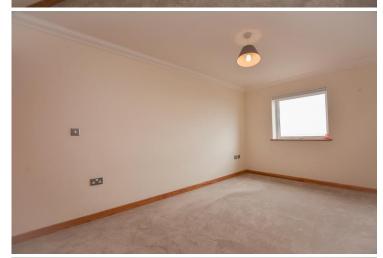

## **Bedroom One** 17' 4" x 9' 7" (5.28m x 2.92m)

Accessed via the entrance hallway, there is the master bedroom. Finished with carpet flooring and painted walls, this space features a built in wardrobe unit as well as a double glazed window that provides scenic seafront views. From this space, there is a further door that leads to the en-suite shower room.