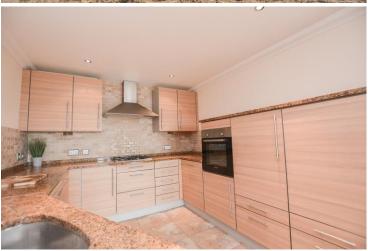

### **Kitchen** 8' 7" x 9' 5" (2.61m x 2.87m)

Accessed via the open plan lounge, there is a modern kitchen. Comprised of eye level and low level units, this space boasts stone work tops that house an integrated gas hob, an inset, elevated gas oven, inset washing machine as well as an integrated fridge and an integrated freezer. With a plethora of storage units, this space is finished with recessed spot lighting, stone tiled flooring and matching stone splashback wall tiling.