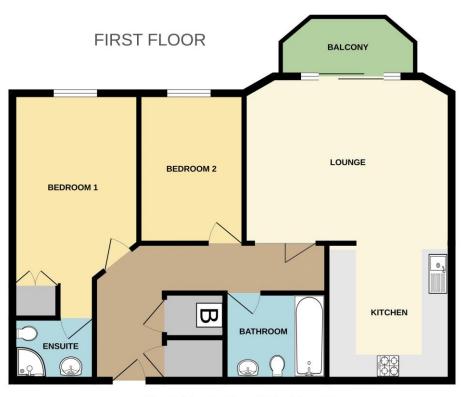

#### Accommodation

## **Private Entrance Hallway**

Accessed via a private wooden door, you are welcomed into the entrance hallway of the property. Finished with wooden flooring and painted walls, this space boasts two, built in storage cupboards that allow access to the boiler as well as a wall mounted security entry phone. There are further doors leading to the bedrooms, bathroom and lounge.

## Lounge 15' 5" x 15' 9" (4.70m x 4.80m)

Accessed via modern, wooden doors, you are welcomed into the open plan lounge. Finished with wood flooring, this space features decorative coved ceilings as well as a double glazed, sliding door that leads out to the balcony. With two double glazed windows towards the front elevation, this space offers ample natural light as you relish at the sea view. From this space, you are guided to the modern kitchen.

### **Kitchen** 8' 7" x 9' 5" (2.61m x 2.87m)

Accessed via the open plan lounge, there is a modern kitchen. Comprised of eye level and low level units, this space boasts stone work tops that house an integrated gas hob, an inset, elevated gas oven, inset washing machine as well as an integrated fridge and an integrated freezer. With a plethora of storage units, this space is finished with recessed spot lighting, stone tiled flooring and matching stone splashback wall tiling.

## **Bedroom One** 17' 4" x 9' 7" (5.28m x 2.92m)

Accessed via the entrance hallway, there is the master bedroom. Finished with carpet flooring and painted walls, this space features a built in wardrobe unit as well as a double glazed window that provides scenic seafront views. From this space, there is a further door that leads to the en-suite shower room.

## **En Suite Shower Room** 4' 10" x 6' 3" (1.47m x 1.90m)

Accessed via the master bedroom, there is a three piece shower room suite. Comprised of a corner shower with sliding door, a wall mounted, low level W/C and wall mounted hand wash basin, this space also benefits from a fitted, heated towel rail as well as a wall mounted storage unit, complete with a mirror. This space is finished with stone tiled flooring, recessed spot lighting and tiled walls.

#### **Bedroom Two** 12' 4" x 8' 1" (3.76m x 2.46m)

Accessed via the entrance hallway, there is a secondary, double bedroom. Finished with carpet flooring and painted walls, this space offers a double glazed window towards the front elevation of the property that provides scenic views of Southend Seafront.

# Bathroom 5' 3" x 7' 9" (1.60m x 2.36m)

Accessed via the entrance hallway, there is a three piece bathroom. Comprised of a paneled bath, a wall mounted, low level W/C and a wall mounted sink, this space benefits from a wall mounted mirror unit. Finished with tiled effect flooring, tiled walls and recessed spot lighting.

## **Balcony** 12' 2" x 4' 7" (3.71m x 1.40m)

Accessed via the lounge, there is a balcony towards the front elevation that provides spectacular views of Southend Seafront.