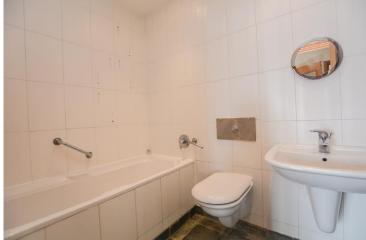

# Bathroom 5' 3" x 7' 9" (1.60m x 2.36m)

Accessed via the entrance hallway, there is a three piece bathroom. Comprised of a paneled bath, a wall mounted, low level W/C and a wall mounted sink, this space benefits from a wall mounted mirror unit. Finished with tiled effect flooring, tiled walls and recessed spot lighting.