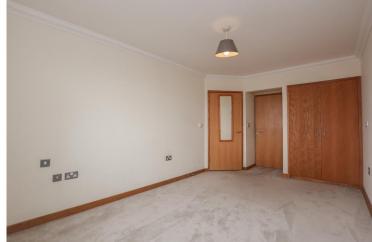

## **Bedroom One** 17' 4" x 9' 7" (5.28m x 2.92m)

Accessed via the entrance hallway, there is the master bedroom. Finished with carpet flooring and painted walls, this space features a built in wardrobe unit as well as a double glazed window that provides scenic seafront views. From this space, there is a further door that leads to the en-suite shower room.

#### **Bedroom Two** 12' 4" x 8' 1" (3.76m x 2.46m)

Accessed via the entrance hallway, there is a secondary, double bedroom. Finished with carpet flooring and painted walls, this space offers a double glazed window towards the front elevation of the property that provides scenic views of Southend Seafront.