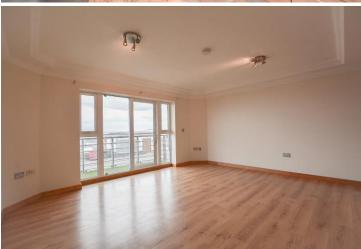

## Lounge 15' 5" x 15' 9" (4.70m x 4.80m)

Accessed via modern, wooden doors, you are welcomed into the open plan lounge. Finished with wood flooring, this space features decorative coved ceilings as well as a double glazed, sliding door that leads out to the balcony. With two double glazed windows towards the front elevation, this space offers ample natural light as you relish at the sea view. From this space, you are guided to the modern kitchen.