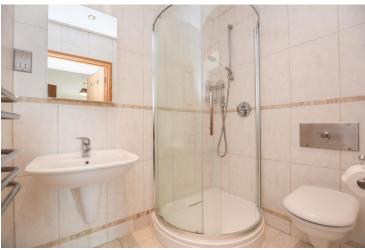

## **En Suite Shower Room** 4' 10" x 6' 3" (1.47m x 1.90m)

Accessed via the master bedroom, there is a three piece shower room suite. Comprised of a corner shower with sliding door, a wall mounted, low level W/C and wall mounted hand wash basin, this space also benefits from a fitted, heated towel rail as well as a wall mounted storage unit, complete with a mirror. This space is finished with stone tiled flooring, recessed spot lighting and tiled walls.