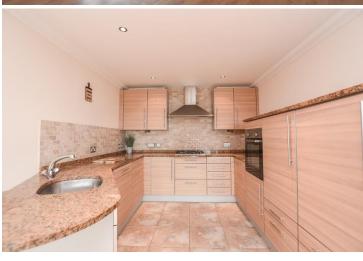

### **Kitchen** 8' 7" x 9' 5" (2.61m x 2.87m)

Accessed via the open plan lounge, there is a modern kitchen. Comprised of eye level and low level units, this space boasts stone work tops that house an integrated gas hob, an inset, elevated gas oven, inset washing machine as well as an integrated fridge and an integrated freezer. With a plethora of storage units, this space is finished with recessed spot lighting, stone tiled flooring and matching stone splashback wall tiling.