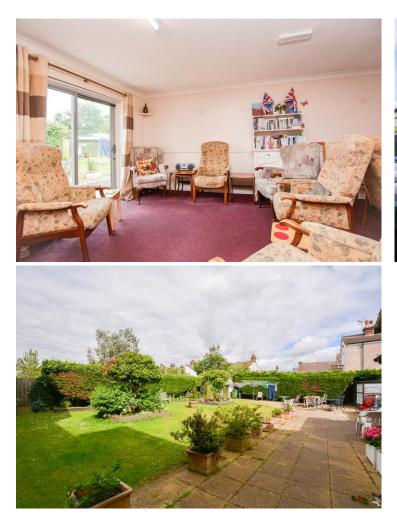

#### **Communal Activities Lounge**

Located on the ground floor, there is a communal activities lounge that provides multiple seating areas as well as a bookshelf and a dart board among other activities. There is an adjacent communal kitchen area as well as a glassed door that leads into the communal garden.

#### **Communal Kitchen**

With a selection of eye level and low level units, this communal kitchen that is located within the lounge is used as a drinks area where teas and coffee's can be enjoyed by all.

#### Communal Garden

Accessed via the communal lounge, there is a communal garden that is mainly laid to lawn, featuring raised flower beds. There is a section of patio that makes for a communal outside seating area as well as a wooden gate that allows access to the gardens from the off street car park.