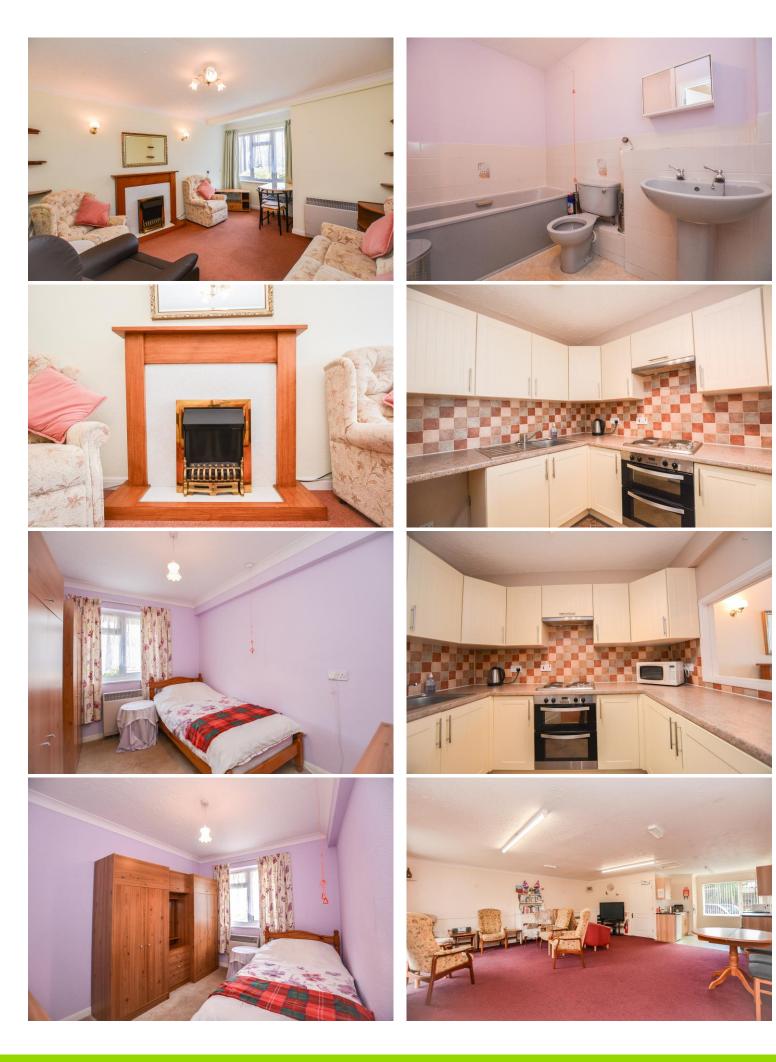

#### **Private Entrance Hallway**

Accessed via a wooden door, you are welcomed into the private entrance hallway of the flat. Finished with carpet flooring and wallpapered walls, this space has the added benefits of a wall mounted mirror, a fitted electric heater as well as a built in cupboard that allows for additional storage.

#### Lounge 13' 5" x 11' 3" (4.09m x 3.43m)

Accessed via the entrance hallway, there is a lounge space. Finished with carpet flooring and wall papered walls, this space has the added benefit of a fitted radiator as well as a window towards the rear elevation of the property that allows plenty of natural light and views over the garden. With added details such as a coved ceiling this space features the serving window that looks onto the kitchen.

#### Kitchen 8' 8" x 7' 4" (2.64m x 2.23m)

To the side of the entrance hallway, there is a wooden door that guides you to the kitchen. Comprised of both eye level and low level units, this space houses amenities such as an inset electric oven, an inset sink, an overhead extractor fan as well as plumbing space for a washing machine or dishwasher. Finished with tiled effect flooring and splashback wall tiling, this room features a serving window that overlooks the lounge.

#### Bedroom One 8' 2" x 10' 10" (2.49m x 3.30m)

Accessed via the entrance hallway, there is the bedroom. With carpeted flooring and bright wallpapered walls, this space has the added benefit of an electric heater as well as a window towards the rear elevation of the property overlooking the garden and a built in storage cupboard.

#### Bathroom 8' 3" x 5' 6" (2.51m x 1.68m)

Accessed via the entrance hallway, there is a three piece bathroom. Comprised of a low level W/C, pedestal sink and paneled bath, this bathroom has the added benefit of a wall mounted mirror as well as an extractor. Finished with splashback wall tiling and vinyl flooring.