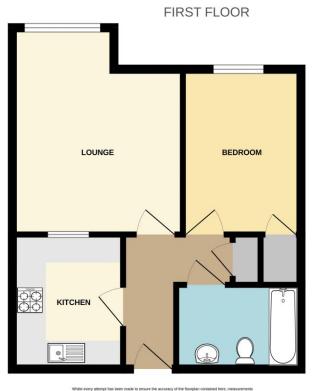

#### Accommodation

#### **Communal Entrance**

Accessed via a secure communal entrance, you are welcomed to the ground floor of the building. As well as providing access to all flats via a lift as well as a staircase, you will find both the communal lounge and washing facilities that this property offers. Via the lift or rising staircase, you can access the first floor where the flat is located.

#### **Private Entrance Hallway**

Accessed via a wooden door, you are welcomed into the private entrance hallway of the flat. Finished with carpet flooring and wallpapered walls, this space has the added benefits of a wall mounted mirror, a fitted electric heater as well as a built in cupboard that allows for additional storage.

#### Lounge 13' 5" x 11' 3" (4.09m x 3.43m)

Accessed via the entrance hallway, there is a lounge space. Finished with carpet flooring and wall papered walls, this space has the added benefit of a fitted radiator as well as a window towards the rear elevation of the property that allows plenty of natural light and views over the garden. With added details such as a coved ceiling this space features the serving window that looks onto the kitchen.

#### Kitchen 8' 8" x 7' 4" (2.64m x 2.23m)

To the side of the entrance hallway, there is a wooden door that guides you to the kitchen. Comprised of both eye level and low level units, this space houses amenities such as an inset electric oven, an inset sink, an overhead extractor fan as well as plumbing space for a washing machine or dishwasher. Finished with tiled effect flooring and splashback wall tiling, this room features a serving window that overlooks the lounge.

#### Bedroom One 8' 2" x 10' 10" (2.49m x 3.30m)

Accessed via the entrance hallway, there is the bedroom. With carpeted flooring and bright wallpapered walls, this space has the added benefit of an electric heater as well as a window towards the rear elevation of the property overlooking the garden and a built in storage cupboard.

#### Bathroom 8' 3" x 5' 6" (2.51m x 1.68m)

Accessed via the entrance hallway, there is a three piece bathroom. Comprised of a low level W/C, pedestal sink and paneled bath, this bathroom has the added benefit of a wall mounted mirror as well as an extractor. Finished with splashback wall tiling and vinyl flooring.