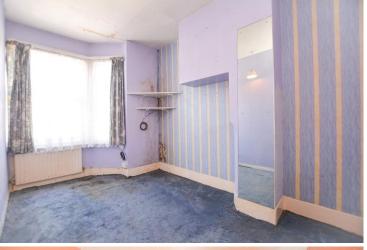

#### Bedroom One 12' 0" x 8' 1" (3.65m x 2.46m)

Accessed via the first floor landing, there is a bedroom. With a window towards the rear elevation that welcomes natural light, this room is complete with carpet flooring and wallpapered walls. Added benefits include a fitted radiator as well as some wall mounted shelving units for additional storage space.

# Bedroom Two 13' 9" x 8' 1" (4.19m x 2.46m)

Accessed via the first floor landing, there is a secondary bedroom. Finished with carpet flooring and painted walls, this room has the added benefits of wall mounted shelving units, a fitted radiator as well as a window towards the front elevation of the property that allows plentiful natural light.

#### Bedroom Three 8' 1" x 8' 1" (2.46m x 2.46m)

Accessed via the first floor landing, there is a third bedroom. Finished with carpet flooring and painted walls, this space is complete with an abundance of wall mounted shelving units for additional storage space. Added benefits include two windows towards the front elevation of the property and a fitted radiator.