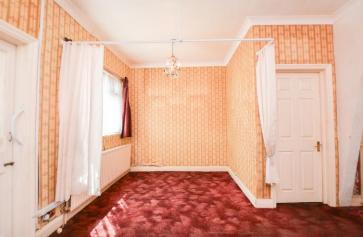

## "L" Shaped Lounge Diner 23' 11" x 16' 5" > 10' 7"

Accessed via a paneled wooden door, you are welcomed into the open plan lounge diner. Complete with vibrant carpet flooring as well as wallpapered walls, this impressive space boasts the added benefits of two fitted radiators as well as a bay window towards the front elevation paired with a window towards the rear elevation of the property which allows plentiful natural light. The biggest feature of this space is the ornate fireplace surround paired with a marble effect interior. Combination of overhead lighting as well as wall mounted lights, there is a further door towards the rear elevation of the property that leads to the kitchen.