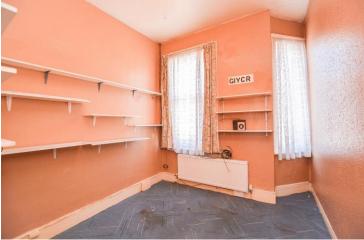

#### Bedroom Three 8' 1" x 8' 1" (2.46m x 2.46m)

Accessed via the first floor landing, there is a third bedroom. Finished with carpet flooring and painted walls, this space is complete with an abundance of wall mounted shelving units for additional storage space. Added benefits include two windows towards the front elevation of the property and a fitted radiator.