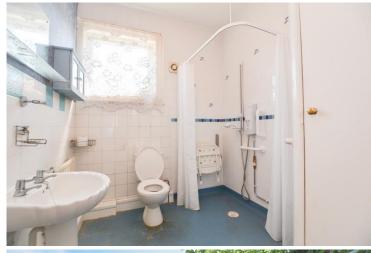

#### **Showeroom** 8' 1" x 7' 0" (2.46m x 2.13m)

Towards the rear elevation of the first floor, there is a fully equipped wet room. Comprised of a wall mounted shower, a low level W/C and a pedestal sink, this space has the added benefit of a fitted radiator, various wall mounted assistance aids and a built in storage cupboard. Finished with splashback tiling, there is a window towards the rear that allows plentiful natural light.