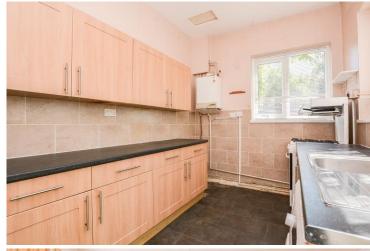

# Kitchen 12' 1" x 7' 1" (3.68m x 2.16m)

Accessed via the open plan lounge diner, there is a glass paneled door that leads to the kitchen. Stepping down onto the stone effect tiled flooring, this kitchen is comprised of both eye level and low level units that house amenities such as an inset sink as well as plumbing access for a washing machine. With dual aspect windows that allow plentiful natural light, this space is finished with splashback wall tiling as well as a glass paneled door that leads to the rear garden.