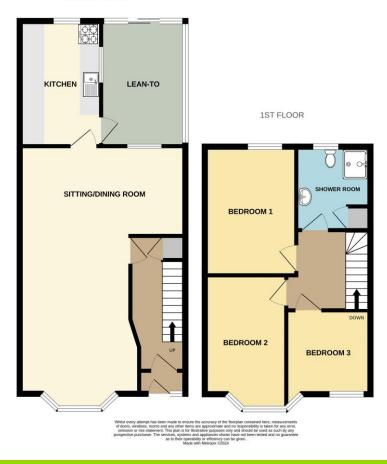

#### Accommodation

#### **Entrance Hallway**

Accessed via a wooden paneled door, you are guided into the entrance hallway. Finished with vibrant carpet flooring and colorful painted walls, this area offers benefits such as a fitted radiator as well as a rising staircase leading to the first floor landing. The staircase is paired with under the stairs storage cupboards that allows additional storage space. There is a further door leading to the open plan lounge diner.

## "L" Shaped Lounge Diner 23' 11" x 16' 5" > 10' 7"

Accessed via a paneled wooden door, you are welcomed into the open plan lounge diner. Complete with vibrant carpet flooring as well as wallpapered walls, this impressive space boasts the added benefits of two fitted radiators as well as a bay window towards the front elevation paired with a window towards the rear elevation of the property which allows plentiful natural light. The biggest feature of this space is the ornate fireplace surround paired with a marble effect interior. Combination of overhead lighting as well as wall mounted lights, there is a further door towards the rear elevation of the property that leads to the kitchen.

# Kitchen 12' 1" x 7' 1" (3.68m x 2.16m)

Accessed via the open plan lounge diner, there is a glass paneled door that leads to the kitchen. Stepping down onto the stone effect tiled flooring, this kitchen is comprised of both eye level and low level units that house amenities such as an inset sink as well as plumbing access for a washing machine. With dual aspect windows that allow plentiful natural light, this space is finished with splashback wall tiling as well as a glass paneled door that leads to the rear garden.

## **First Floor Landing**

At the top of the rising staircase, there is the first floor landing. Finished with carpet flooring and painted walls, this area provides access to the loft space as well as to the bedrooms and showeroom.

#### **Showeroom** 8' 1" x 7' 0" (2.46m x 2.13m)

Towards the rear elevation of the first floor, there is a fully equipped wet room. Comprised of a wall mounted shower, a low level W/C and a pedestal sink, this space has the added benefit of a fitted radiator, various wall mounted assistance aids and a built in storage cupboard. Finished with splashback tiling, there is a window towards the rear that allows plentiful natural light.

#### Bedroom One 12' 0" x 8' 1" (3.65m x 2.46m)

Accessed via the first floor landing, there is a bedroom. With a window towards the rear elevation that welcomes natural light, this room is complete with carpet flooring and wallpapered walls. Added benefits include a fitted radiator as well as some wall mounted shelving units for additional storage space.

# Bedroom Two 13' 9" x 8' 1" (4.19m x 2.46m)

Accessed via the first floor landing, there is a secondary bedroom. Finished with carpet flooring and painted walls, this room has the added benefits of wall mounted shelving units, a fitted radiator as well as a window towards the front elevation of the property that allows plentiful natural light.

#### Bedroom Three 8' 1" x 8' 1" (2.46m x 2.46m)

Accessed via the first floor landing, there is a third bedroom. Finished with carpet flooring and painted walls, this space is complete with an abundance of wall mounted shelving units for additional storage space. Added benefits include two windows towards the front elevation of the property and a fitted radiator.

#### **Lean To** 12'2" x 6'2" (3.71m x 1.88m)

Accessed via the kitchen, there is a glass built lean to. Providing shelter, this space allows for an extra area to act as storage space or an additional outside seating area.