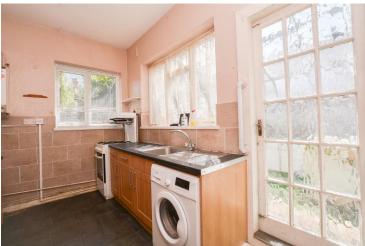

# Kitchen 12' 1" x 7' 1" (3.68m x 2.16m)

Accessed via the open plan lounge diner, there is a glass paneled door that leads to the kitchen. Stepping down onto the stone effect tiled flooring, this kitchen is comprised of both eye level and low level units that house amenities such as an inset sink as well as plumbing access for a washing machine. With dual aspect windows that allow plentiful natural light, this space is finished with splashback wall tiling as well as a glass paneled door that leads to the rear garden.