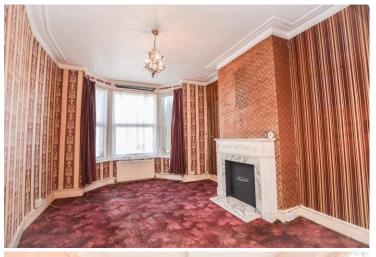

## "L" Shaped Lounge Diner 23' 11" x 16' 5" > 10' 7"

Accessed via a paneled wooden door, you are welcomed into the open plan lounge diner. Complete with vibrant carpet flooring as well as wallpapered walls, this impressive space boasts the added benefits of two fitted radiators as well as a bay window towards the front elevation paired with a window towards the rear elevation of the property which allows plentiful natural light. The biggest feature of this space is the ornate fireplace surround paired with a marble effect interior. Combination of overhead lighting as well as wall mounted lights, there is a further door towards the rear elevation of the property that leads to the kitchen.