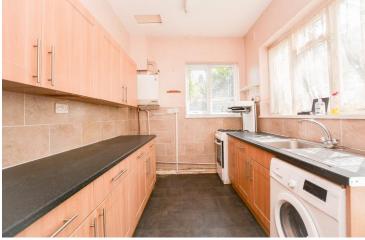

# Kitchen 12' 1" x 7' 1" (3.68m x 2.16m)

Accessed via the open plan lounge diner, there is a glass paneled door that leads to the kitchen. Stepping down onto the stone effect tiled flooring, this kitchen is comprised of both eye level and low level units that house amenities such as an inset sink as well as plumbing access for a washing machine. With dual aspect windows that allow plentiful natural light, this space is finished with splashback wall tiling as well as a glass paneled door that leads to the rear garden.