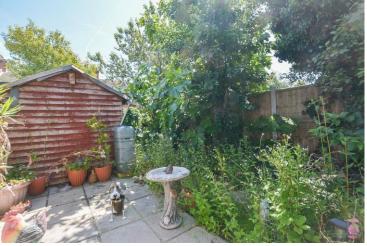

#### **Rear Garden** 35' 0" x 12' 6" (10.66m x 3.81m)

Accessed via the kitchen, there is a glass paneled door that leads into the lean to. From the lean to, you are welcomed into the east facing, rear garden. with a portion of patio that allows for a outdoor seating area, there is a path that leads to the rear and wood built shed that provides additional storage space.