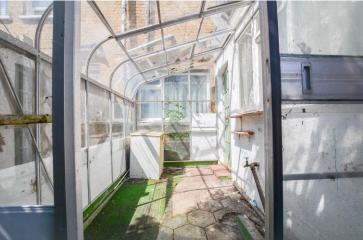

#### **Lean To** 12'2" x 6'2" (3.71m x 1.88m)

Accessed via the kitchen, there is a glass built lean to. Providing shelter, this space allows for an extra area to act as storage space or an additional outside seating area.