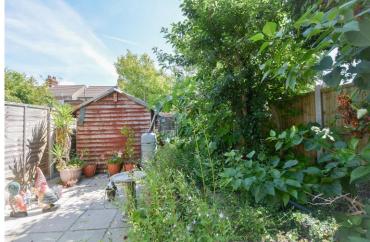

#### **Rear Garden** 35' 0" x 12' 6" (10.66m x 3.81m)

Accessed via the kitchen, there is a glass paneled door that leads into the lean to. From the lean to, you are welcomed into the east facing, rear garden. with a portion of patio that allows for a outdoor seating area, there is a path that leads to the rear and wood built shed that provides additional storage space.