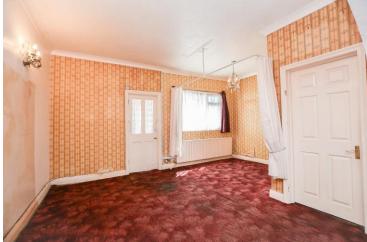

#### **Entrance Hallway**

Accessed via a wooden paneled door, you are guided into the entrance hallway. Finished with vibrant carpet flooring and colorful painted walls, this area offers benefits such as a fitted radiator as well as a rising staircase leading to the first floor landing. The staircase is paired with under the stairs storage cupboards that allows additional storage space. There is a further door leading to the open plan lounge diner.