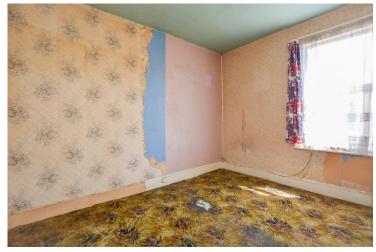

## "L" Shaped Lounge Diner 23' 11" x 16' 5" > 10' 7"

Accessed via a paneled wooden door, you are welcomed into the open plan lounge diner. Complete with vibrant carpet flooring as well as wallpapered walls, this impressive space boasts the added benefits of two fitted radiators as well as a bay window towards the front elevation paired with a window towards the rear elevation of the property which allows plentiful natural light. The biggest feature of this space is the ornate fireplace surround paired with a marble effect interior. Combination of overhead lighting as well as wall mounted lights, there is a further door towards the rear elevation of the property that leads to the kitchen.