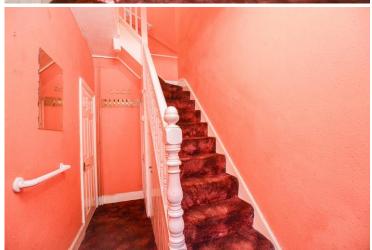

#### **Entrance Hallway**

Accessed via a wooden paneled door, you are guided into the entrance hallway. Finished with vibrant carpet flooring and colorful painted walls, this area offers benefits such as a fitted radiator as well as a rising staircase leading to the first floor landing. The staircase is paired with under the stairs storage cupboards that allows additional storage space. There is a further door leading to the open plan lounge diner.