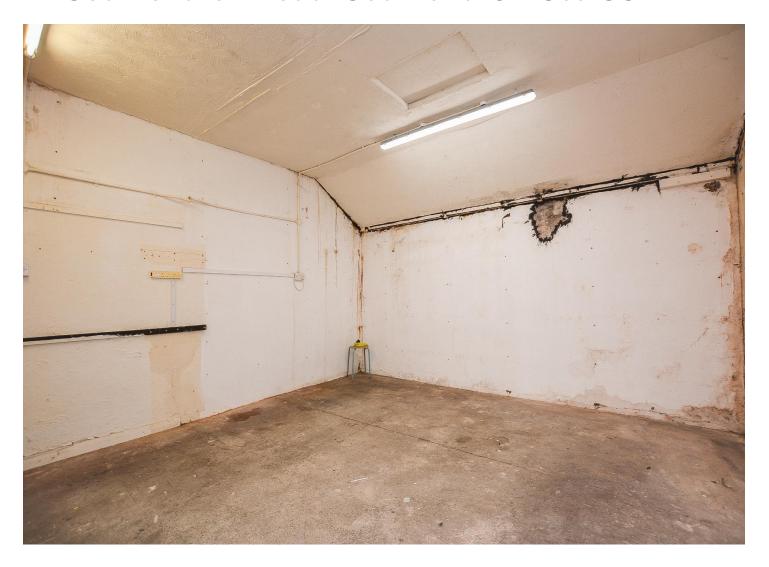

Main Storage Unit 16' 7" x 14' 5" (5.05m x 4.39m)
With a total area of 19.74m<sup>2</sup>, there is a wooden door that provides access to the main storage area. Equipped with lighting and power outlets, this space has the versatility to be

lighting and power outlets, this space has the versatility to be multipurpose. Finished with concrete flooring and plastered walls.

Whilst every attempt has been made to ensure the accuracy of the floorplan contained here, measurements of doors, windows, rooms and any other items are approximate and no responsibility is taken for any error, omission or mis-disterment. This plan is for illustrative purposes only and should be used as such by any prospective purchaser. The services, systems and appliances shown have not been tested and no guarantee as to their operability or efficiency can be given.