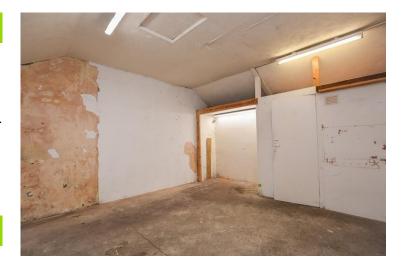

**Entrance Hallway** 2' 6" x 20' 5" (0.76m x 6.22m) Accessed via a painted wooden door, you are guided into the entrance hallway. With concrete flooring and plastered walls, there is a further door leading to the main storage