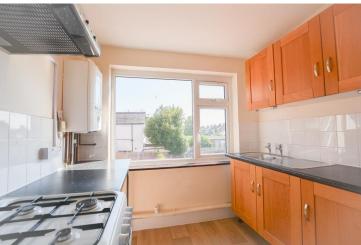

## **Kitchen** 5' 4" x 8' 2" (1.62m x 2.49m)

Towards the rear of the lounge, there is a bright kitchen space. With matching eye level and low level units, this space is comprised of an inset sink with drainer unit, a stand alone oven and hob paired with an overhead extractor as well as a wall mounted boiler. Added benefits include splashback wall tiling as well as a double glazed window towards the rear elevation that provides ample natural light. Finished with wood effect flooring.