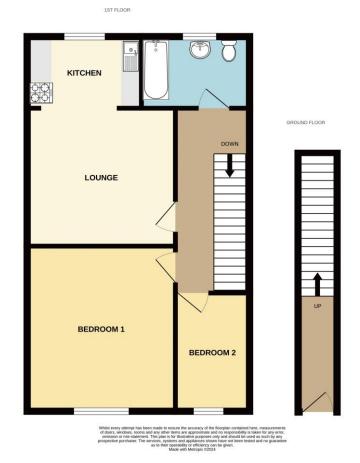

#### Accommodation

#### **Ground Floor Entrance**

Accessed via private front door, there is the ground floor entrance. With tiled effect flooring and painted walls, this space features the rising staircase that leads to the first floor landing.

## First Floor Landing

At the top of the rising staircase, there is the first floor landing. Finished with carpet flooring and painted walls, there are doors leading to the lounge, bathroom and both bedrooms. Added features of this space include a decorative picture rail as well as a fitted radiator.

## Lounge 11' 4" x 12' 0" (3.45m x 3.65m)

Accessed via the first floor landing, there is a good sized lounge. With the added benefits of a fitted radiator as well as a decorative picture rail, this area features a cast iron fireplace. Finished with carpet flooring and painted walls, there is further access to the kitchen area.

## **Kitchen** 5' 4" x 8' 2" (1.62m x 2.49m)

Towards the rear of the lounge, there is a bright kitchen space. With matching eye level and low level units, this space is comprised of an inset sink with drainer unit, a stand alone oven and hob paired with an overhead extractor as well as a wall mounted boiler. Added benefits include splashback wall tiling as well as a double glazed window towards the rear elevation that provides ample natural light. Finished with wood effect flooring.

## Bedroom One 13' 8" x 12' 8" (4.16m x 3.86m)

Accessed via the first floor landing, there is a spacious double bedroom. With the added benefits of a fitted radiator as well as a double glazed window towards the front elevation of the property, this space features a built in hanging clothes rail as well as a tiled fireplace surround. Finished with carpet flooring and painted walls.

## **Bedroom Two** 6' 0" x 10' 0" (1.83m x 3.05m)

Accessed via the first floor landing, there is a secondary bedroom. With the added benefits of a fitted radiator as well as a double glazed window towards the front elevation of the property, this space is finished with carpet flooring and painted walls.

#### **Bathroom**

Towards the rear elevation of the property, there is a modern bathroom. Comprised of a low level W/C, pedestal sink and paneled bath unit, this space is finished with marble effect splashback tiling as well as tile effect flooring. Added benefits include a double glazed obscured window towards the rear elevation of the property, a fitted radiator and fitted extractor.