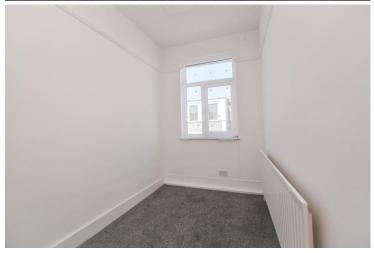

## **Bedroom Two** 6' 0" x 10' 0" (1.83m x 3.05m)

Accessed via the first floor landing, there is a secondary bedroom. With the added benefits of a fitted radiator as well as a double glazed window towards the front elevation of the property, this space is finished with carpet flooring and painted walls.