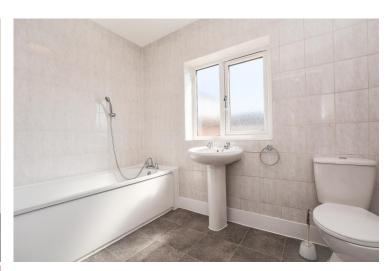

#### **Bathroom**

Towards the rear elevation of the property, there is a modern bathroom. Comprised of a low level W/C, pedestal sink and paneled bath unit, this space is finished with marble effect splashback tiling as well as tile effect flooring. Added benefits include a double glazed obscured window towards the rear elevation of the property, a fitted radiator and fitted extractor.