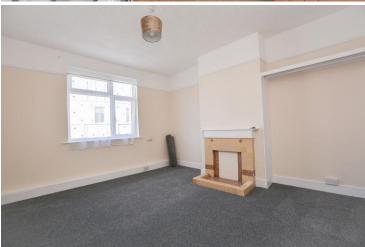

## Lounge 11' 4" x 12' 0" (3.45m x 3.65m)

Accessed via the first floor landing, there is a good sized lounge. With the added benefits of a fitted radiator as well as a decorative picture rail, this area features a cast iron fireplace. Finished with carpet flooring and painted walls, there is further access to the kitchen area.