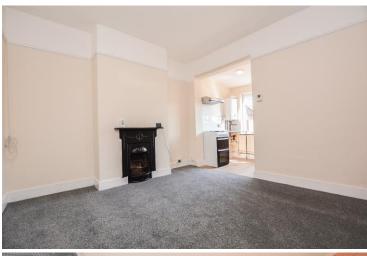

## Lounge 11' 4" x 12' 0" (3.45m x 3.65m)

Accessed via the first floor landing, there is a good sized lounge. With the added benefits of a fitted radiator as well as a decorative picture rail, this area features a cast iron fireplace. Finished with carpet flooring and painted walls, there is further access to the kitchen area.