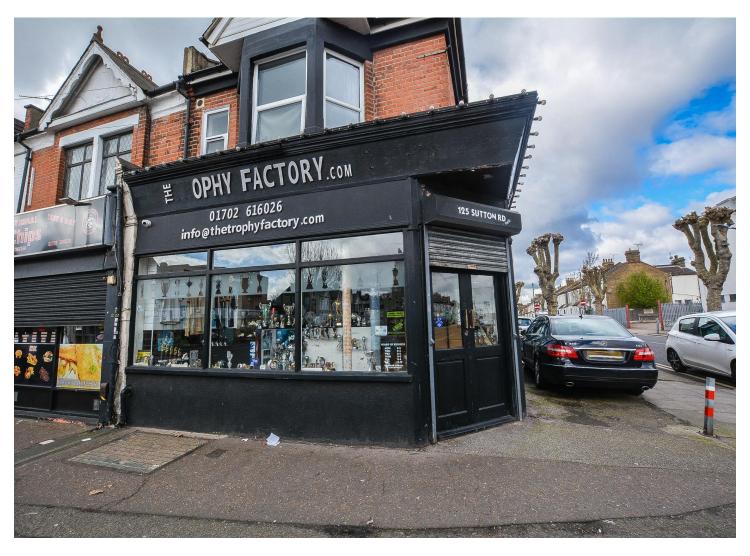

# Commercial & Residential Units For Sale - £495,000

### Sutton Road Southend-On-Sea SS2 5PB

#### Description

Rare and Exciting Investment Opportunity! Belle Vue are warmly welcoming these commercial and residential units onto the market with Freehold! Boasting a spacious commercial unit a with basement, a large storage unit with the potential for development, off street parking for three vehicles and two selfcontained one bedroom first floor flats! Situated in a prime area of Southend, this development is located minutes from Southend City Centre, train stations and bus routes. Don't miss out on such an impressive opportunity!

#### **Commercial Unit**

Shop Floor: 19ft 5in x 27ft 2in Rear of Shop: 18ft x 23ft 6in Basement: 22ft,7in x 16ft 8in Other amenities include a W/C, fitted counter tops and sink.

**Storage Unit/Double Garage** 19' 2" x 19' 4" (5.84m x 5.89m)