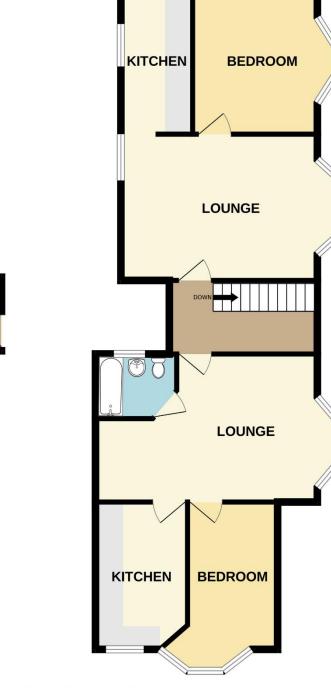

#### Flat One

Lounge: 11ft 6in x 19ft 8in Bedroom: 9ft 2in x 14ft 2in Kitchen: 11 ft 5in x 7ft 2in Bathroom: 5ft x 6ft 4in Fist floor flat with double glazing, central heated and in good decorative order. 124 year lease with freehold included.

#### Flat Two

Lounge: 11ft 4in x 17ft 6in Kitchen: 11ft 6in x 5ft 6in Bedroom: 11ft 4in x 11ft 6in Bathroom: 5ft 2in x 8ft 10in Fist floor flat with double glazing, central heated and in good decorative order. 124 year lease with freehold included.

Belle Vue Estate Agents 501 Southchurch Road | Southend-on-Sea | SS1 2PH

1ST FLOOR

0

Whilst every attempt has been made to ensure the accuracy of the floorplan contained here, measurements of doors, windows, rooms and any other items are approximate and no responsibility is taken for any error, omission or mis-statement. This plan is for illustrative purposes only and should be used as such by any prospective purchaser. The services, systems and appliances shown have not been tested and no guarantee as to their operability or efficiency can be given. Made with Metropix ©2024