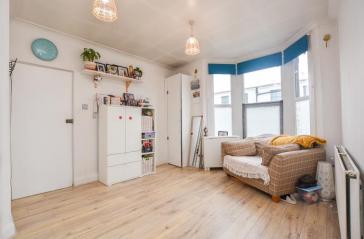

#### Flat One

Lounge: 11ft 6in x 19ft 8in Bedroom: 9ft 2in x 14ft 2in Kitchen: 11 ft 5in x 7ft 2in Bathroom: 5ft x 6ft 4in Fist floor flat with double glazing, central heated and in good decorative order. 124 year lease with freehold included.

#### Flat Two

Lounge: 11ft 4in x 17ft 6in Kitchen: 11ft 6in x 5ft 6in Bedroom: 11ft 4in x 11ft 6in Bathroom: 5ft 2in x 8ft 10in Fist floor flat with double glazing, central heated and in good decorative order. 124 year lease with freehold included.