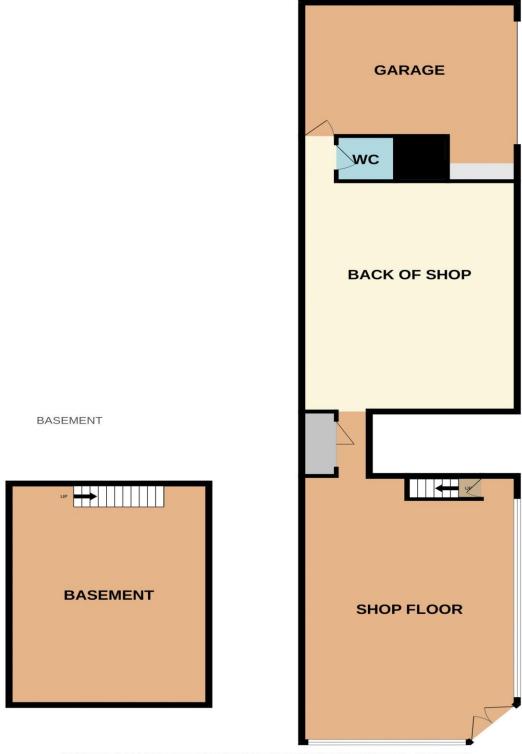

#### **Commercial Unit**

Shop Floor: 19ft 5in x 27ft 2in Rear of Shop: 18ft x 23ft 6in Basement: 22ft,7in x 16ft 8in Other amenities include a W/C, fitted counter tops and sink.

**Storage Unit/Double Garage** 19' 2" x 19' 4" (5.84m x 5.89m)

Accessed via an up and over shutter door with a small court yard and kitchen area.

#### GROUND FLOOR

Whilst every attempt has been made to ensure the accuracy of the floorplan contained here, measurements of doors, windows, rooms and any other items are approximate and no responsibility is taken for any error, omission or mis-statement. This plan is for illustrative purposes only and should be used as such by any prospective purchaser. The services, systems and appliances shown have not been tested and no guarantee as to their operability or efficiency can be given. Made with Metropix ©2024