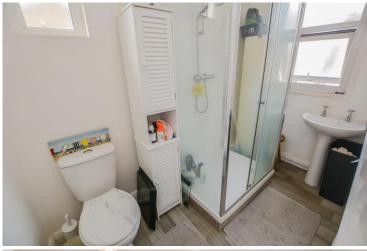

#### Flat One

Lounge: 11ft 6in x 19ft 8in Bedroom: 9ft 2in x 14ft 2in Kitchen: 11 ft 5in x 7ft 2in Bathroom: 5ft x 6ft 4in Fist floor flat with double glazing, central heated and in good decorative order. 124 year lease with freehold included.

#### Flat Two

Lounge: 11ft 4in x 17ft 6in Kitchen: 11ft 6in x 5ft 6in Bedroom: 11ft 4in x 11ft 6in Bathroom: 5ft 2in x 8ft 10in Fist floor flat with double glazing, central heated and in good decorative order. 124 year lease with freehold included.