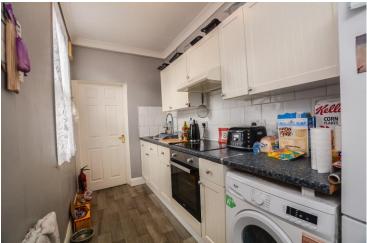

#### Flat One

Lounge: 11ft 6in x 19ft 8in Bedroom: 9ft 2in x 14ft 2in Kitchen: 11 ft 5in x 7ft 2in Bathroom: 5ft x 6ft 4in Fist floor flat with double glazing, central heated and in good decorative order. 124 year lease with freehold included.

#### Flat Two

Lounge: 11ft 4in x 17ft 6in Kitchen: 11ft 6in x 5ft 6in Bedroom: 11ft 4in x 11ft 6in Bathroom: 5ft 2in x 8ft 10in Fist floor flat with double glazing, central heated and in good decorative order. 124 year lease with freehold included.