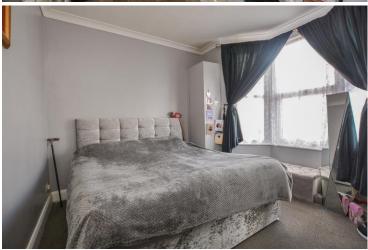

#### Flat One

Lounge: 11ft 6in x 19ft 8in Bedroom: 9ft 2in x 14ft 2in Kitchen: 11 ft 5in x 7ft 2in Bathroom: 5ft x 6ft 4in Fist floor flat with double glazing, central heated and in good decorative order. 124 year lease with freehold included.

#### Flat Two

Lounge: 11ft 4in x 17ft 6in Kitchen: 11ft 6in x 5ft 6in Bedroom: 11ft 4in x 11ft 6in Bathroom: 5ft 2in x 8ft 10in Fist floor flat with double glazing, central heated and in good decorative order. 124 year lease with freehold included.