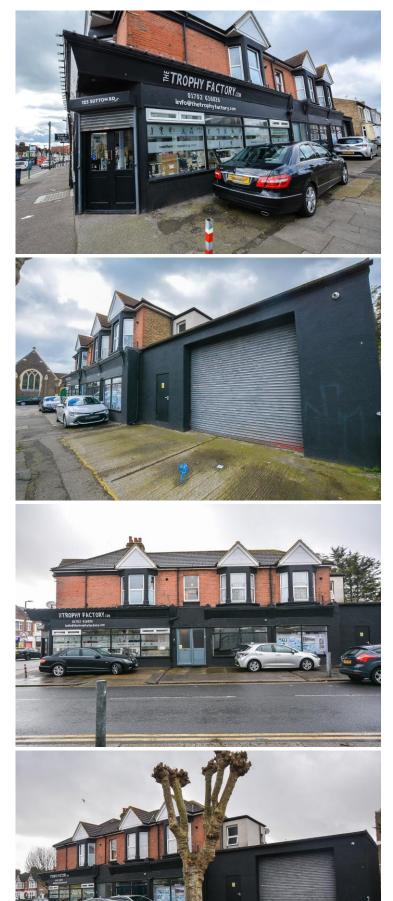

#### **Commercial Unit**

Shop Floor: 19ft 5in x 27ft 2in Rear of Shop: 18ft x 23ft 6in Basement: 22ft,7in x 16ft 8in Other amenities include a W/C, fitted counter tops and sink.

**Storage Unit/Double Garage** 19' 2" x 19' 4" (5.84m x 5.89m)

Accessed via an up and over shutter door with a small court yard and kitchen area.

#### **Off Street Parking**

Ample off street parking for 3 vehicles.