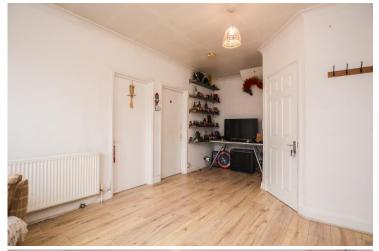

#### **Communal Flat Entrance**

Communal entrance lobby with a staircase leading to the first floor with private doors leading to both self contained flats.

#### Flat One

Lounge: 11ft 6in x 19ft 8in Bedroom: 9ft 2in x 14ft 2in Kitchen: 11 ft 5in x 7ft 2in Bathroom: 5ft x 6ft 4in Fist floor flat with double glazing, central heated and in good decorative order. 124 year lease with freehold included.

#### Flat Two

Lounge: 11ft 4in x 17ft 6in Kitchen: 11ft 6in x 5ft 6in Bedroom: 11ft 4in x 11ft 6in Bathroom: 5ft 2in x 8ft 10in Fist floor flat with double glazing, central heated and in good decorative order. 124 year lease with freehold included.