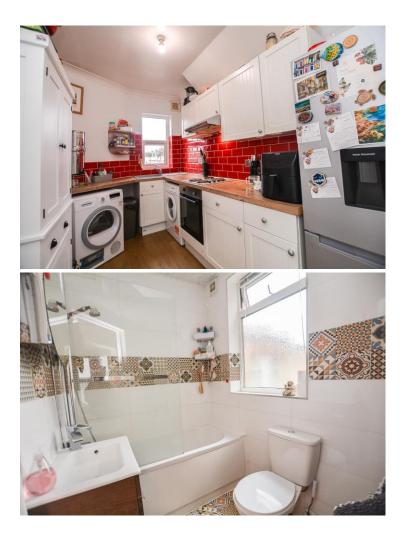

#### Flat One

Lounge: 11ft 6in x 19ft 8in Bedroom: 9ft 2in x 14ft 2in Kitchen: 11 ft 5in x 7ft 2in Bathroom: 5ft x 6ft 4in Fist floor flat with double glazing, central heated and in good decorative order. 124 year lease with freehold included.

#### Flat Two

Lounge: 11ft 4in x 17ft 6in Kitchen: 11ft 6in x 5ft 6in Bedroom: 11ft 4in x 11ft 6in Bathroom: 5ft 2in x 8ft 10in Fist floor flat with double glazing, central heated and in good decorative order. 124 year lease with freehold included.