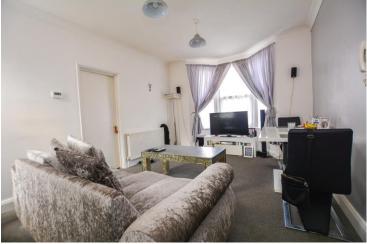

#### Flat One

Lounge: 11ft 6in x 19ft 8in Bedroom: 9ft 2in x 14ft 2in Kitchen: 11 ft 5in x 7ft 2in Bathroom: 5ft x 6ft 4in Fist floor flat with double glazing, central heated and in good decorative order. 124 year lease with freehold included.

#### Flat Two

Lounge: 11ft 4in x 17ft 6in Kitchen: 11ft 6in x 5ft 6in Bedroom: 11ft 4in x 11ft 6in Bathroom: 5ft 2in x 8ft 10in Fist floor flat with double glazing, central heated and in good decorative order. 124 year lease with freehold included.