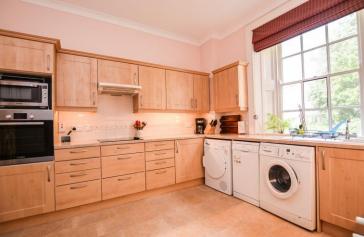

#### Kitchen 11' 7" x 11' 7" (3.53m x 3.53m)

Accessed via the lounge, there is a large kitchen space complete with eye level and low level units. With housed amenities such as a sink, electric hob, inset and raised electric oven as well as an overhead extractor, this space boasts marble effect worktops as well as splashback wall tiling. With added benefits such as a fitted electric heater as well as a large window toward the front elevation of the property, this area has spectacular views of the surrounding gardens. Finished with coved ceilings and tiled effect flooring.