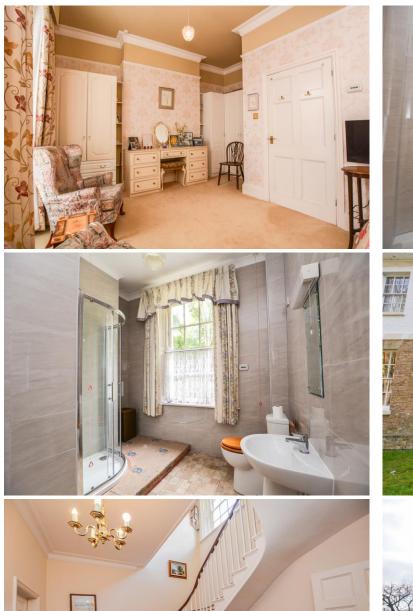

#### Bedroom 9' 11" x 17' 7" (3.02m x 5.36m)

Accessed from the hallway, there is a good sized double bedroom finished with carpeted flooring and wallpapered walls. Featuring a decorative picture rail, this space boasts added benefits such as an electric heater as well as two large windows that allow the room to be illuminated with natural light. Finished with a painted and coved ceiling, this spacious suite offers ample space for storage as well as spectacular views of the grounds.

#### **Shower Room** 11' 7" x 9' 2" (3.53m x 2.79m)

Accessed via the hallway, you are welcomed into the shower room. This suite is comprised of a newly fitted, corner power shower with shower screen, low level W/C and pedestal sink. Boasting a large built in storage cupboard, this space is finished with stone effect flooring and newly fitted splashback wall tiling. Added benefits of this space include an electric heater as well as a window to the front elevation of the property.

#### **Grand Entrance Lobby**

Spacious entrance lobby with with a beautiful feature turning staircase leading to a galleried landing and window to the front elevation, coved and plastered ceiling. On the ground floor there is a panelled door leading to the...