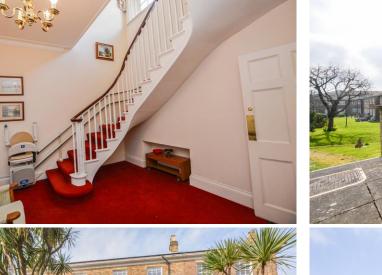

#### **Grand Entrance Lobby**

Spacious entrance lobby with with a beautiful feature turning staircase leading to a galleried landing and window to the front elevation, coved and plastered ceiling. On the ground floor there is a panelled door leading to the...

#### **Surrounding Grounds**

Surrounding this magnificent property are expansive grounds comprised of stone paths, a stone patio with authentic stone staircase as well as paths trailing the laid to lawn area featuring landscaped and varied flora.