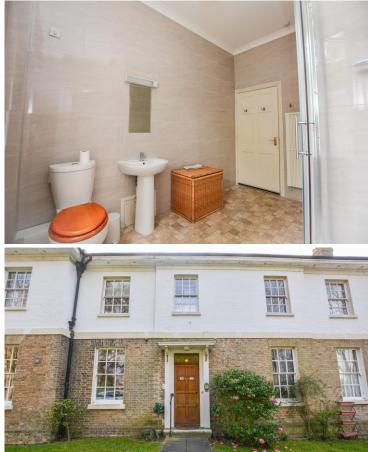

#### **Shower Room** 11' 7" x 9' 2" (3.53m x 2.79m)

Accessed via the hallway, you are welcomed into the shower room. This suite is comprised of a newly fitted, corner power shower with shower screen, low level W/C and pedestal sink. Boasting a large built in storage cupboard, this space is finished with stone effect flooring and newly fitted splashback wall tiling. Added benefits of this space include an electric heater as well as a window to the front elevation of the property.

#### Description

Exquisite One Bedroom Ground Floor Retirement Flat in the Old Rectory. This fantastically historical property is the envy of Southchurch with its elegant architecture, endless landscaped gardens as well as access to communal areas such as a lounge, washroom and dining room. Whilst local to shops and popular transport routes, this once in a lifetime property has the added benefit of off street parking and a new lease. To relish in all the beauty and comfort this property can offer, early viewing is advised!