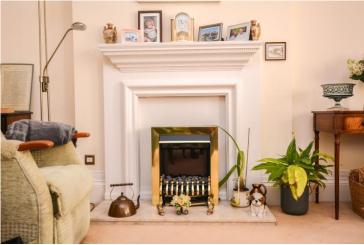

#### Living Room 23' 1" x 18' 8" (7.03m x 5.69m)

At the end of the entrance hallway, you are welcomed into the spacious lounge area. Finished with carpeted flooring, this space features an ornate fireplace as well as its impressive floor to ceiling bay window that leaves you in awe. Over looking the luscious grounds, the bay area features cushioned seating that lines the windows, allowing light to flood into the room. Added benefits of this space include multiple electric heaters as well as an ornate ceiling rose that hosts a stunning chandelier. There is a door leading to the kitchen.