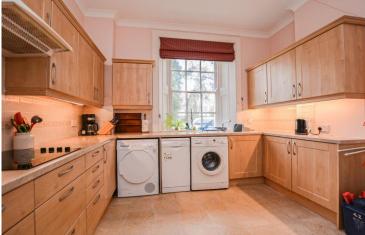

#### Kitchen 11' 7" x 11' 7" (3.53m x 3.53m)

Accessed via the lounge, there is a large kitchen space complete with eye level and low level units. With housed amenities such as a sink, electric hob, inset and raised electric oven as well as an overhead extractor, this space boasts marble effect worktops as well as splashback wall tiling. With added benefits such as a fitted electric heater as well as a large window toward the front elevation of the property, this area has spectacular views of the surrounding gardens. Finished with coved ceilings and tiled effect flooring.