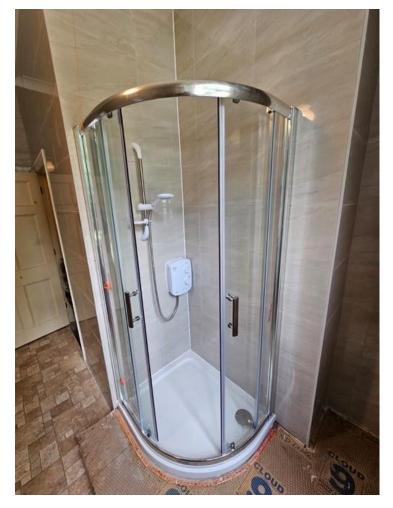

#### **Shower Room** 11' 7" x 9' 2" (3.53m x 2.79m)

Accessed via the hallway, you are welcomed into the shower room. This suite is comprised of a newly fitted, corner power shower with shower screen, low level W/C and pedestal sink. Boasting a large built in storage cupboard, this space is finished with stone effect flooring and newly fitted splashback wall tiling. Added benefits of this space include an electric heater as well as a window to the front elevation of the property.