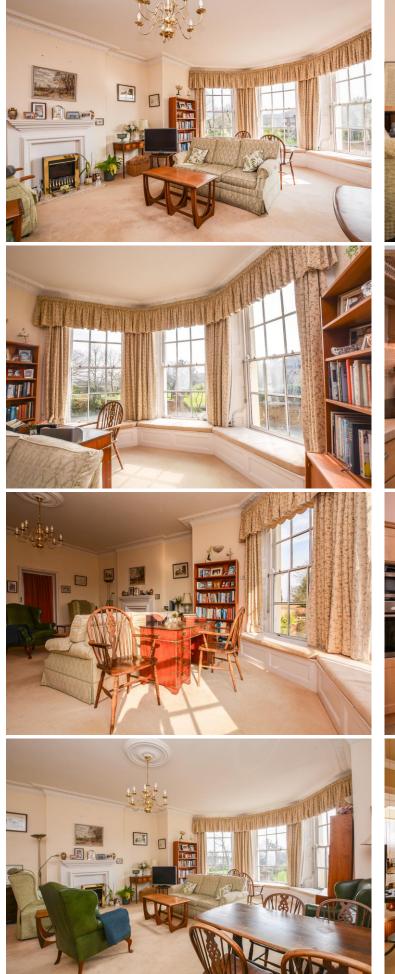

#### Living Room 23' 1" x 18' 8" (7.03m x 5.69m)

At the end of the entrance hallway, you are welcomed into the spacious lounge area. Finished with carpeted flooring, this space features an ornate fireplace as well as its impressive floor to ceiling bay window that leaves you in awe. Over looking the luscious grounds, the bay area features cushioned seating that lines the windows, allowing light to flood into the room. Added benefits of this space include multiple electric heaters as well as an ornate ceiling rose that hosts a stunning chandelier. There is a door leading to the kitchen.