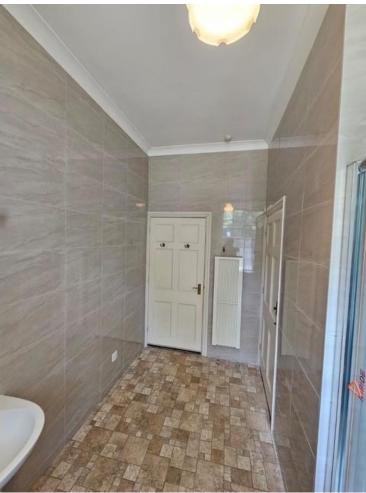

#### **Shower Room** 11' 7" x 9' 2" (3.53m x 2.79m)

Accessed via the hallway, you are welcomed into the shower room. This suite is comprised of a newly fitted, corner power shower with shower screen, low level W/C and pedestal sink. Boasting a large built in storage cupboard, this space is finished with stone effect flooring and newly fitted splashback wall tiling. Added benefits of this space include an electric heater as well as a window to the front elevation of the property.