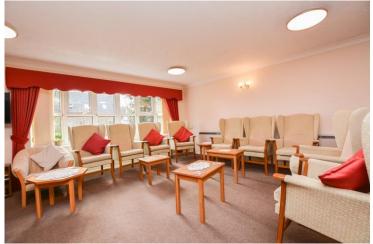

#### **Communal Lounge**

Within the communal block, there is a large lounge area with ample seating as well as activity opportunities such as a pool table, darts board and piano.