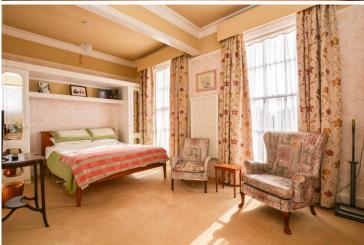

#### Bedroom 9' 11" x 17' 7" (3.02m x 5.36m)

Accessed from the hallway, there is a good sized double bedroom finished with carpeted flooring and wallpapered walls. Featuring a decorative picture rail, this space boasts added benefits such as an electric heater as well as two large windows that allow the room to be illuminated with natural light. Finished with a painted and coved ceiling, this spacious suite offers ample space for storage as well as spectacular views of the grounds.