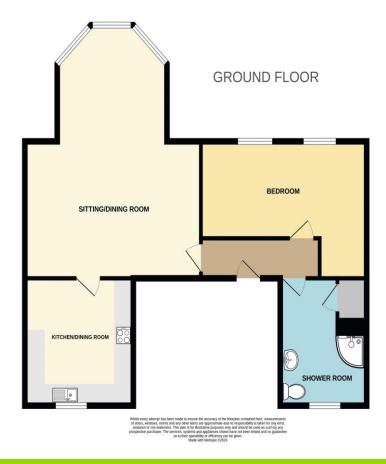

#### Accommodation

#### **Entrance Hallway**

You enter the hallway whereby you have access to the bedroom, shower room and lounge. Finished with carpeted flooring and wallpapered walls, this space features an electric heater as well as a wall mounted security entry phone system. Complete with a coved ceiling.

#### Living Room 23' 1" x 18' 8" (7.03m x 5.69m)

At the end of the entrance hallway, you are welcomed into the spacious lounge area. Finished with carpeted flooring, this space features an ornate fireplace as well as its impressive floor to ceiling bay window that leaves you in awe. Over looking the luscious grounds, the bay area features cushioned seating that lines the windows, allowing light to flood into the room. Added benefits of this space include multiple electric heaters as well as an ornate ceiling rose that hosts a stunning chandelier. There is a door leading to the kitchen.

#### Kitchen 11' 7" x 11' 7" (3.53m x 3.53m)

Accessed via the lounge, there is a large kitchen space complete with eye level and low level units. With housed amenities such as a sink, electric hob, inset and raised electric oven as well as an overhead extractor, this space boasts marble effect worktops as well as splashback wall tiling. With added benefits such as a fitted electric heater as well as a large window toward the front elevation of the property, this area has spectacular views of the surrounding gardens. Finished with coved ceilings and tiled effect flooring.

#### Bedroom 9' 11" x 17' 7" (3.02m x 5.36m)

Accessed from the hallway, there is a good sized double bedroom finished with carpeted flooring and wallpapered walls. Featuring a decorative picture rail, this space boasts added benefits such as an electric heater as well as two large windows that allow the room to be illuminated with natural light. Finished with a painted and coved ceiling, this spacious suite offers ample space for storage as well as spectacular views of the grounds.

#### **Shower Room** 11' 7" x 9' 2" (3.53m x 2.79m)

Accessed via the hallway, you are welcomed into the shower room. This suite is comprised of a newly fitted, corner power shower with shower screen, low level W/C and pedestal sink. Boasting a large built in storage cupboard, this space is finished with stone effect flooring and newly fitted splashback wall tiling. Added benefits of this space include an electric heater as well as a window to the front elevation of the property.