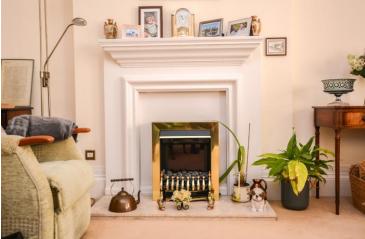

#### Living Room 23' 1" x 18' 8" (7.03m x 5.69m)

At the end of the entrance hallway, you are welcomed into the spacious lounge area. Finished with carpeted flooring, this space features an ornate fireplace as well as its impressive floor to ceiling bay window that leaves you in awe. Over looking the luscious grounds, the bay area features cushioned seating that lines the windows, allowing light to flood into the room. Added benefits of this space include multiple electric heaters as well as an ornate ceiling rose that hosts a stunning chandelier. There is a door leading to the kitchen.