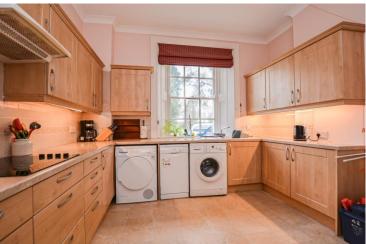

#### Kitchen 11' 7" x 11' 7" (3.53m x 3.53m)

Accessed via the lounge, there is a large kitchen space complete with eye level and low level units. With housed amenities such as a sink, electric hob, inset and raised electric oven as well as an overhead extractor, this space boasts marble effect worktops as well as splashback wall tiling. With added benefits such as a fitted electric heater as well as a large window toward the front elevation of the property, this area has spectacular views of the surrounding gardens. Finished with coved ceilings and tiled effect flooring.