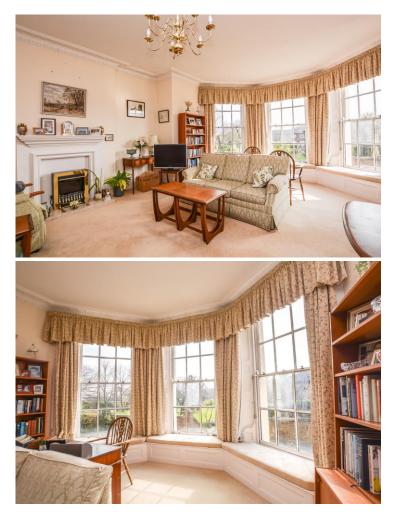

#### Living Room 23' 1" x 18' 8" (7.03m x 5.69m)

At the end of the entrance hallway, you are welcomed into the spacious lounge area. Finished with carpeted flooring, this space features an ornate fireplace as well as its impressive floor to ceiling bay window that leaves you in awe. Over looking the luscious grounds, the bay area features cushioned seating that lines the windows, allowing light to flood into the room. Added benefits of this space include multiple electric heaters as well as an ornate ceiling rose that hosts a stunning chandelier. There is a door leading to the kitchen.