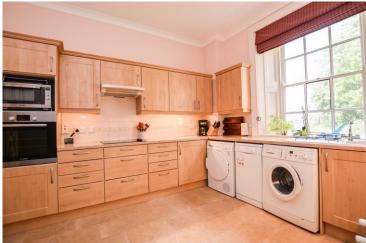

#### Kitchen 11' 7" x 11' 7" (3.53m x 3.53m)

Accessed via the lounge, there is a large kitchen space complete with eye level and low level units. With housed amenities such as a sink, electric hob, inset and raised electric oven as well as an overhead extractor, this space boasts marble effect worktops as well as splashback wall tiling. With added benefits such as a fitted electric heater as well as a large window toward the front elevation of the property, this area has spectacular views of the surrounding gardens. Finished with coved ceilings and tiled effect flooring.