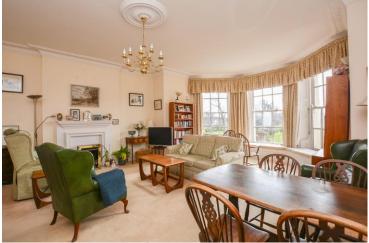

#### Living Room 23' 1" x 18' 8" (7.03m x 5.69m)

At the end of the entrance hallway, you are welcomed into the spacious lounge area. Finished with carpeted flooring, this space features an ornate fireplace as well as its impressive floor to ceiling bay window that leaves you in awe. Over looking the luscious grounds, the bay area features cushioned seating that lines the windows, allowing light to flood into the room. Added benefits of this space include multiple electric heaters as well as an ornate ceiling rose that hosts a stunning chandelier. There is a door leading to the kitchen.