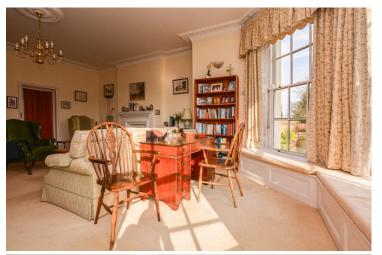

#### Living Room 23' 1" x 18' 8" (7.03m x 5.69m)

At the end of the entrance hallway, you are welcomed into the spacious lounge area. Finished with carpeted flooring, this space features an ornate fireplace as well as its impressive floor to ceiling bay window that leaves you in awe. Over looking the luscious grounds, the bay area features cushioned seating that lines the windows, allowing light to flood into the room. Added benefits of this space include multiple electric heaters as well as an ornate ceiling rose that hosts a stunning chandelier. There is a door leading to the kitchen.