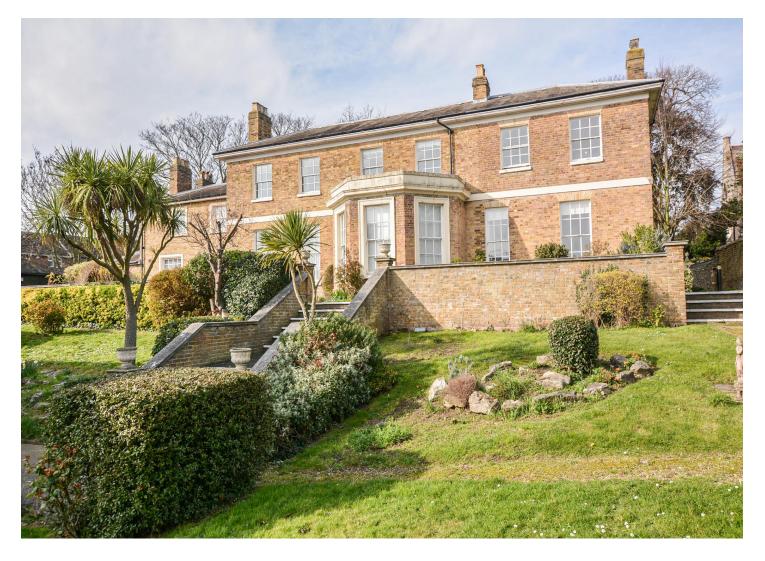

#### **Surrounding Grounds**

Surrounding this magnificent property are expansive grounds comprised of stone paths, a stone patio with authentic stone staircase as well as paths trailing the laid to lawn area featuring landscaped and varied flora.

#### **Private Off Street Parking**

Towards the front elevation of the property, there is a communal car park for residents accessed via a wooden gate.