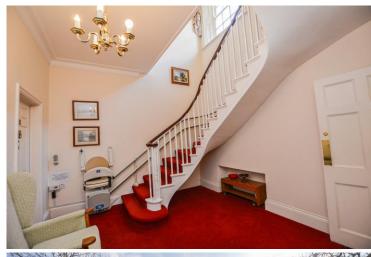

#### Grand Entrance Lobby

Spacious entrance lobby with with a beautiful feature turning staircase leading to a galleried landing and window to the front elevation, coved and plastered ceiling. On the ground floor there is a panelled door leading to the...