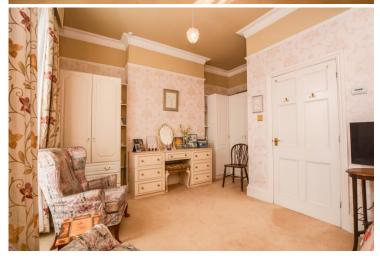

#### **Entrance Hallway**

You enter the hallway whereby you have access to the bedroom, shower room and lounge. Finished with carpeted flooring and wallpapered walls, this space features an electric heater as well as a wall mounted security entry phone system. Complete with a coved ceiling.

#### **Shower Room** 11' 7" x 9' 2" (3.53m x 2.79m)

Accessed via the hallway, you are welcomed into the shower room. This suite is comprised of a corner shower with shower screen, low level W/C and pedestal sink. Boasting a large built in storage cupboard, this space is finished with stone effect flooring and splashback wall tiling. Added benefits of this space include an electric heater as well as a window to the front elevation of the property. Agents Note: The shower cubicle is going to be replaced and the walls completely retiled in a light grey tile.