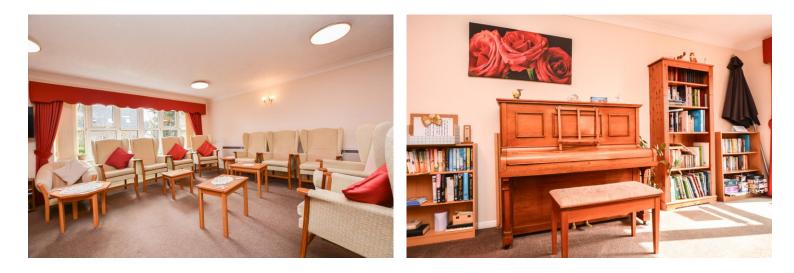

#### **Communal Lounge**

Within the communal block, there is a large lounge area with ample seating as well as activity opportunities such as a pool table, darts board and piano.

#### **Communal Dining Room**

Within the communal block, there is a dining area for all Old Rectory residents.