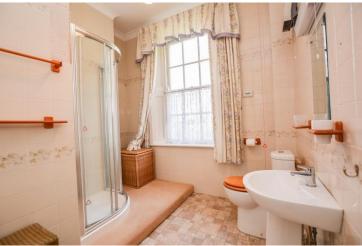

#### **Shower Room** 11' 7" x 9' 2" (3.53m x 2.79m)

Accessed via the hallway, you are welcomed into the shower room. This suite is comprised of a corner shower with shower screen, low level W/C and pedestal sink. Boasting a large built in storage cupboard, this space is finished with stone effect flooring and splashback wall tiling. Added benefits of this space include an electric heater as well as a window to the front elevation of the property. Agents Note: The shower cubicle is going to be replaced and the walls completely retiled in a light grey tile.