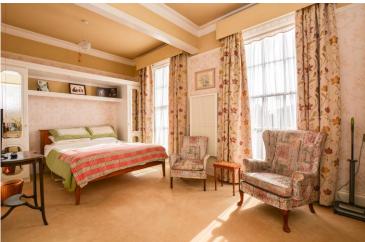

#### **Bedroom** 9' 11" x 17' 7" (3.02m x 5.36m)

Accessed from the hallway, there is a good sized double bedroom finished with carpeted flooring and wallpapered walls. Featuring a decorative picture rail, this space boasts added benefits such as an electric heater as well as two large windows that allow the room to be illuminated with natural light. Finished with a painted and coved ceiling, this spacious suite offers ample space for storage as well as spectacular views of the grounds.