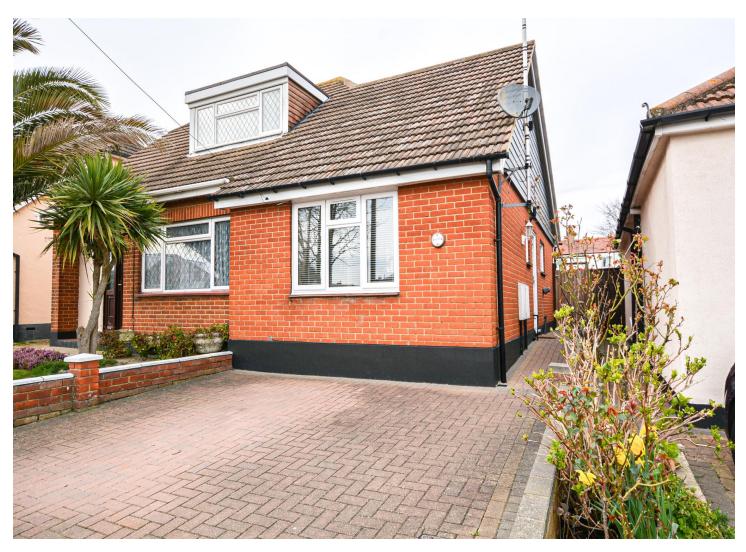

# 1 Bedroom Semi Detached Bungalow For Sale - £260,000

# Feeches Road Southend-On-Sea SS2 6TF

### Description

Delightfully Charming One Bedroom Semi-Detached Bungalow! Enviable for its ample off street parking as well as its bright conservatory, we are happy to present this beautiful home onto the market! Whilst local to Southend Airport Retail Park, shops and transport links, this property boasts a modern shower room suite as well as an open plan kitchen lounge with a good sized rear garden! With no onward chain a recently replaced roof & large boarded loft space, early viewing is strongly advised!

## Off street parking

At the front of the property, there is ample driveway space for up to two vehicles.