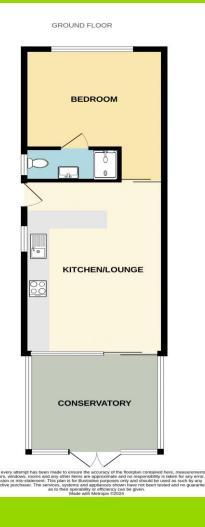

#### Accommodation

### Kitchen/Lounge 18' 8" x 12' 8" (5.69m x 3.86m)

Access to the property via a UPVC front door with an obscured glass window, you enter the open plan kitchen lounge finished with carpeted flooring and wallpapered walls. Complete with coved ceilings and two fitted radiators, this space boasts both eye level and low level fitted units that house amenities such as an integrated oven paired with an electric hob and dual basin sink. Furthermore, this kitchen area provides integrated fridge freezer units. With marble effect worktops and splashback wall tiling, this space features a window to the side elevation of the property. Benefiting from an open plan lounge area, there is a sliding door leading to the double bedroom and towards the rear of the lounge space there is a large glass window paired with a glass sliding door that leads out into the conservatory.

#### Bedroom 14'2" x 12' 11" (4.31m x 3.93m)

Towards the front elevation of the property, there is an 'L' shaped double bedroom leading from the open plan kitchen/lounge. Boasting a large window to the front elevation, allowing for plenty of natural light, this space is finished with a fitted radiator, coved ceiling, carpeted flooring and wallpapered walls. Towards the left of this space is a door leading to the modern en-suite.

#### En-Suite 3' 6" x 8' 8" (1.07m x 2.64m)

Accessed via the double bedroom, there is a modern en-suite shower room finished with tiled flooring, tiled walls and a fitted unit housing the boiler. Complete with a low level W/C, a wall mounted sink paired with a vanity unit as well as a fitted shower, this space boasts the added benefits of a wall mounted mirror, a fitted, heated towel rail as well as an obscured window to the side elevation of the property.

#### **Conservatory** 10' 7" x 11' 11" (3.22m x 3.63m)

Entered via the open plan Kitchen/Lounge, there is a bright, brick built conservatory finished with wood effect flooring. Complete with wall lights this space boasts excellent views of the thriving rear garden that is accessed via the UPVC double doors towards the rear of the property.