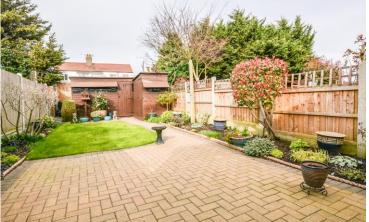

# **Rear Garden**

Accessed via the conservatory, there is a thriving rear garden complete with a brick patio that provides a large outdoor seating area as well as a portion of laid to lawn natural grass. Added features of this space include bordered flower beds, a side access gate that leads to the front of the property and multiple sheds to the rear of the garden.