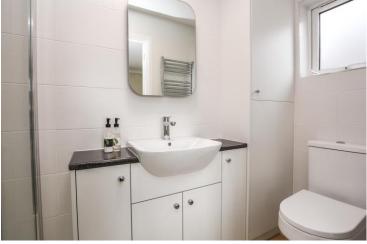

#### En-Suite 3' 6" x 8' 8" (1.07m x 2.64m)

Accessed via the double bedroom, there is a modern en-suite shower room finished with tiled flooring, tiled walls and a fitted unit housing the boiler. Complete with a low level W/C, a wall mounted sink paired with a vanity unit as well as a fitted shower, this space boasts the added benefits of a wall mounted mirror, a fitted, heated towel rail as well as an obscured window to the side elevation of the property.