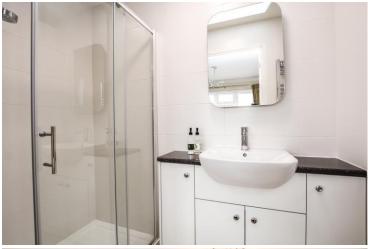

#### En-Suite 3' 6" x 8' 8" (1.07m x 2.64m)

Accessed via the double bedroom, there is a modern en-suite shower room finished with tiled flooring, tiled walls and a fitted unit housing the boiler. Complete with a low level W/C, a wall mounted sink paired with a vanity unit as well as a fitted shower, this space boasts the added benefits of a wall mounted mirror, a fitted, heated towel rail as well as an obscured window to the side elevation of the property.