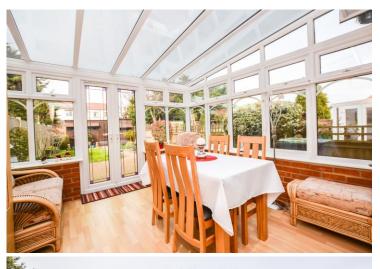

#### **Conservatory** 10' 7" x 11' 11" (3.22m x 3.63m)

Entered via the open plan Kitchen/Lounge, there is a bright, brick built conservatory finished with wood effect flooring. Complete with wall lights this space boasts excellent views of the thriving rear garden that is accessed via the UPVC double doors towards the rear of the property.