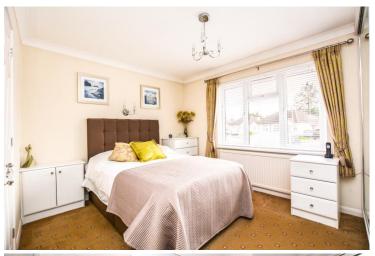

#### Bedroom 14'2" x 12' 11" (4.31m x 3.93m)

Towards the front elevation of the property, there is an 'L' shaped double bedroom leading from the open plan kitchen/lounge. Boasting a large window to the front elevation, allowing for plenty of natural light, this space is finished with a fitted radiator, coved ceiling, carpeted flooring and wallpapered walls. Towards the left of this space is a door leading to the modern en-suite.