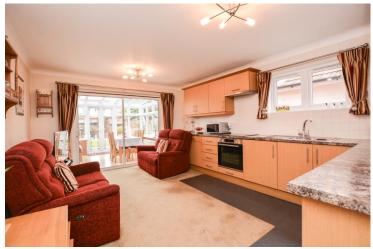

### Kitchen/Lounge 18' 8" x 12' 8" (5.69m x 3.86m)

Access to the property via a UPVC front door with an obscured glass window, you enter the open plan kitchen lounge finished with carpeted flooring and wallpapered walls. Complete with coved ceilings and two fitted radiators, this space boasts both eye level and low level fitted units that house amenities such as an integrated oven paired with an electric hob and dual basin sink. Furthermore, this kitchen area provides integrated fridge freezer units. With marble effect worktops and splashback wall tiling, this space features a window to the side elevation of the property. Benefiting from an open plan lounge area, there is a sliding door leading to the double bedroom and towards the rear of the lounge space there is a large glass window paired with a glass sliding door that leads out into the conservatory.