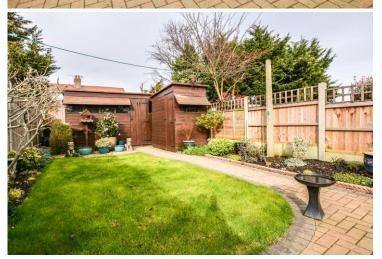

# **Rear Garden**

Accessed via the conservatory, there is a thriving rear garden complete with a brick patio that provides a large outdoor seating area as well as a portion of laid to lawn natural grass. Added features of this space include bordered flower beds, a side access gate that leads to the front of the property and multiple sheds to the rear of the garden.