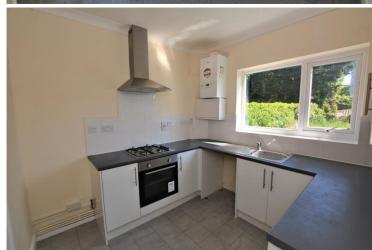

# **Kitchen** 8' 11" x 8' 10" (2.72m x 2.69m)

Double-glazed window to rear. Double-glazed door to side, providing access to garden. Good range of fitted units having white high gloss doors and drawer fronts and complimentary roll edge work surfaces, built-in oven with hob and with extractor over, splash tiling, plumbing for washing machine, gas fired central heating boiler.