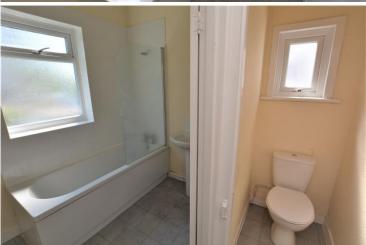

## **Bathroom**

Double-glazed obscure window to rear elevation. White suite comprising of pedestal had basin and panelled bath with shower unit over. Splash tiling. Radiator.

#### WC

Double-glazed window to flank. Low-level WC.