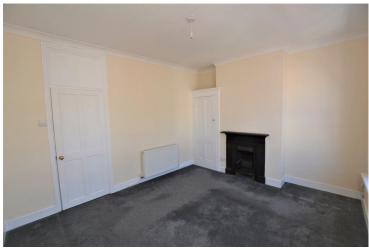

## **Dining Room** 11' 5" x 10' 10" (3.48m x 3.30m)

Double-glazed window to rear. Radiator. Built in storage cupboard. Picture rail.