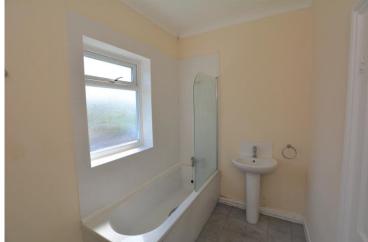

## **Bathroom**

Double-glazed obscure window to rear elevation. White suite comprising of pedestal had basin and panelled bath with shower unit over. Splash tiling. Radiator.