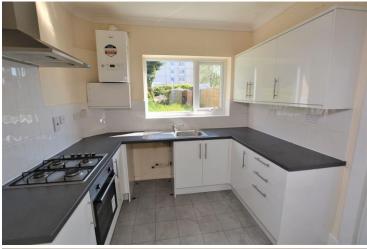

# **Kitchen** 8' 11" x 8' 10" (2.72m x 2.69m)

Double-glazed window to rear. Double-glazed door to side, providing access to garden. Good range of fitted units having white high gloss doors and drawer fronts and complimentary roll edge work surfaces, built-in oven with hob and with extractor over, splash tiling, plumbing for washing machine, gas fired central heating boiler.