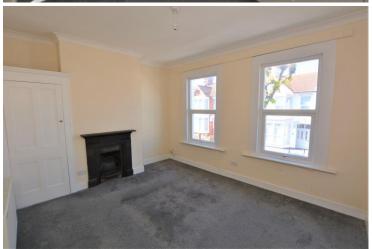

# Lounge 14' 0" x 10' 2" (4.26m x 3.10m)

Double-glazed windows in bay to front. Radiator. Picture rail. Coved ceiling.