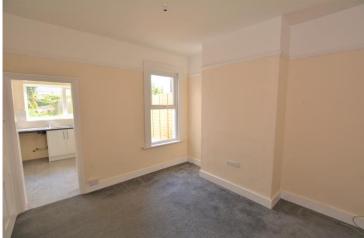

## **Dining Room** 11' 5" x 10' 10" (3.48m x 3.30m)

Double-glazed window to rear. Radiator. Built in storage cupboard. Picture rail.