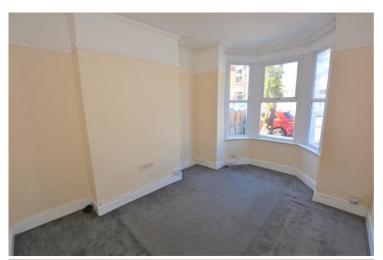

# Lounge 14' 0" x 10' 2" (4.26m x 3.10m)

Double-glazed windows in bay to front. Radiator. Picture rail. Coved ceiling.