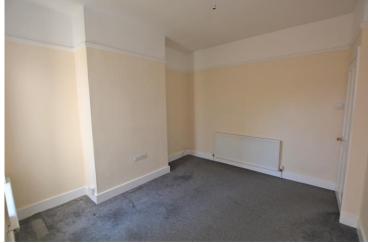

## **Bedroom One** 13' 8" x 11' 4" (4.16m x 3.45m)

Double-glazed twin windows to front. Fitted storage cupboard. Radiator

# **Bedroom Two** 11' 6" x 8' 3" (3.50m x 2.51m)

Double-glazed window to rear. Fitted storage cupboard. Radiator.