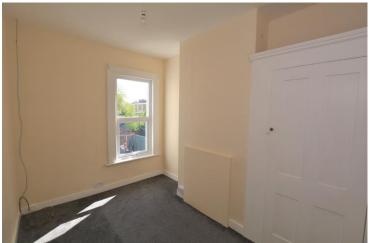

## **Bedroom One** 13' 8" x 11' 4" (4.16m x 3.45m)

Double-glazed twin windows to front. Fitted storage cupboard. Radiator

# **Bedroom Two** 11' 6" x 8' 3" (3.50m x 2.51m)

Double-glazed window to rear. Fitted storage cupboard. Radiator.