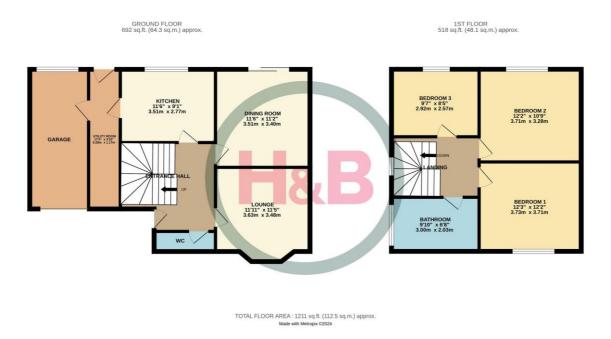

| Ground Floor          | First Floor            | Outside              |
|-----------------------|------------------------|----------------------|
| Entrance Hall         | First Floor<br>Landing | Garage &<br>Driveway |
| W.C                   | <b>U</b>               | Driveway             |
|                       | Bedroom One            | Large Gardens        |
| Lounge                | 12' 3" x 12' 2"        |                      |
| 11' 11" x 11' 5"      | (3.73m x 3.71m)        |                      |
| (3.63m x 3.48m)       |                        |                      |
|                       | Bedroom Two            |                      |
| Dining Room           | 12' 2" x 10' 9"        |                      |
| 11' 6" x 11' 2"       | (3.71m x 3.27m)        |                      |
| (3.50m x 3.40m)       |                        |                      |
|                       | Bedroom Three          |                      |
| Kitchen               | 9' 7" x 8' 5" (2.92m x |                      |
| 11' 6" x 9' 1" (3.50m | 2.56m)                 |                      |
| x 2.77m)              |                        |                      |
|                       | Family Bathroom        |                      |
| Utility Room          | 9' 10" x 6' 8" (2.99m  |                      |
|                       | x 2.03m)               |                      |
|                       |                        |                      |