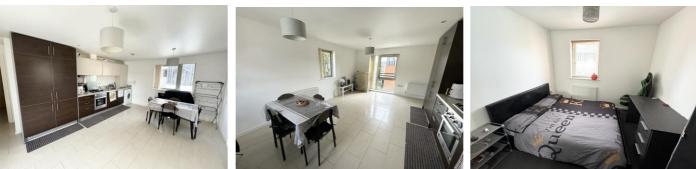

There is an external secure entrance gate that is only accessible to the occupants of the four flats with an inner communal bin area.

The first-floor communal landing leads you into the apartment where an entrance hall takes you into the open plan light triple aspect kitchen dining lounge area. Just off the entrance hall is a modern bathroom and a good size bedroom one with the potential to add free-standing storage with a second double bedroom.

### **Entrance Hall**

**Kitchen Diner** 12' 9" x 8' 8" (3.88m x 2.64m)

## Lounge Area

15' 7" x 9' 1" (4.75m x 2.77m) Taken To Maximum Dimensions

Bedroom One 14' 1" x 9' 2" (4.29m x 2.79m)

**Bedroom Two** 12' 2" x 8' 1" (3.71m x 2.46m)