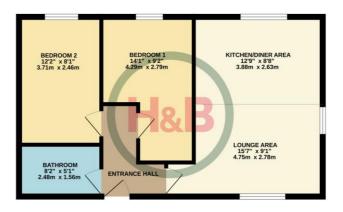

## Milestone Road Harlow, CM17 9NW

FIRST FLOOR 533 sq.ft. (49.5 sq.m.) approx.

# **THE PROPERTY**

DOR AREA : 533 sq.ft. (49.5 sq.m.) appro

### **Entrance Hall**

**Kitchen Diner** 12' 9" x 8' 8" (3.88m x 2.64m)

## Lounge Area

15' 7" x 9' 1" (4.75m x 2.77m) Taken To Maximum Dimensions

Bedroom One 14' 1" x 9' 2" (4.29m x 2.79m)

**Bedroom Two** 12' 2" x 8' 1" (3.71m x 2.46m)

#### Bathroom 8' 2" x 5' 1" (2.49m x 1.55m)

Outside

Additional Information

Length Of Lease: 250 Years from 1st January 2006

Ground Rent: £162.50 half yearly

Service Charge: £98.42 quarterly

Management Charge: £70 per calendar month. Allocated Parking One off street space.