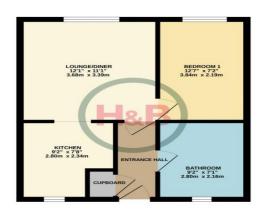

## Mercers Harlow, CM19 5PN

GROUND FLOOR 389 sq.ft. (36.1 sq.m.) approx.

TOTAL FLOOR AREA: 389 sq.ft. (36.1 sq.m.) appro

### Second floor

Entrance Hall 9' 3" x 3' 1" (2.82m x 0.94m)

**Kitchen** 9' 2" x 7' 8" (2.79m x 2.34m)

Lounge Diner 12' 1" x 11' 1" (3.68m x 3.38m)

**Bedroom** 12' 7" x 7' 2" (3.83m x 2.18m)

**Bathroom** 9' 2" x 7' 1" (2.79m x 2.16m)