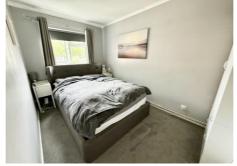

The comfortable double bedroom is ideal for rest and relaxation, complete with space for a freestanding wardrobe.

Adjacent to the lounge diner, the fully functional kitchen is ready for your culinary adventures, featuring a modern boiler installed just over a year ago.

### Second floor

Entrance Hall 9' 3" x 3' 1" (2.82m x 0.94m)

**Kitchen** 9' 2" x 7' 8" (2.79m x 2.34m)

Lounge Diner 12' 1" x 11' 1" (3.68m x 3.38m)

**Bedroom** 12' 7" x 7' 2" (3.83m x 2.18m)

**Bathroom** 9' 2" x 7' 1" (2.79m x 2.16m)