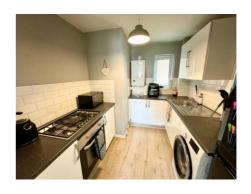

The comfortable double bedroom is ideal for rest and relaxation, complete with space for a freestanding wardrobe.

Adjacent to the lounge diner, the fully functional kitchen is ready for your culinary adventures, featuring a modern boiler installed just over a year ago.