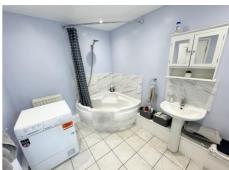

Off the hallway you find the spacious bathroom a true highlight, boasting a luxurious corner bath, WC, and hand basin, with ample room for your washing machine.

The hallway provides access to a versatile loft, partially boarded with full standing headroom in some areas, perfect for additional storage or creative use subject to obtaining the correct planning consent. In turn the entrance hall leads you into a cosy lounge diner, where you can unwind while enjoying views of the communal inner gardens to the flats.

### Second floor

Entrance Hall 9' 3" x 3' 1" (2.82m x 0.94m)

**Kitchen** 9' 2" x 7' 8" (2.79m x 2.34m)

Lounge Diner 12' 1" x 11' 1" (3.68m x 3.38m)

**Bedroom** 12' 7" x 7' 2" (3.83m x 2.18m)

**Bathroom** 9' 2" x 7' 1" (2.79m x 2.16m)