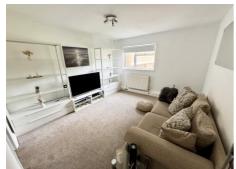

Off the hallway you find the spacious bathroom a true highlight, boasting a luxurious corner bath, WC, and hand basin, with ample room for your washing machine.

The hallway provides access to a versatile loft, partially boarded with full standing headroom in some areas, perfect for additional storage or creative use subject to obtaining the correct planning consent. In turn the entrance hall leads you into a cosy lounge diner, where you can unwind while enjoying views of the communal inner gardens to the flats.

### Second floor

Entrance Hall 9' 3" x 3' 1" (2.82m x 0.94m)

**Kitchen** 9' 2" x 7' 8" (2.79m x 2.34m)

Lounge Diner 12' 1" x 11' 1" (3.68m x 3.38m)

**Bedroom** 12' 7" x 7' 2" (3.83m x 2.18m)

**Bathroom** 9' 2" x 7' 1" (2.79m x 2.16m)