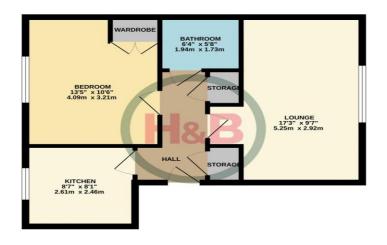

## Tanyard Place, Harlow, CM20 2FF

SECOND FLOOR 493 sq.ft. (45.8 sq.m.) approx.

TOTAL FLOOR AREA: 493 sq.ft. (45.8 sq.m.) approx.

#### Lounge

17' 3" x 9' 7" (5.25m x 2.92m)

## Kitchen

8' 7" x 8' 1" (2.61m x 2.46m)

## Bedroom

13' 5" x 10' 5" (4.09m x 3.17m)

#### **Bathroom**

9' 4" x 5' 8" (2.84m x 1.73m)