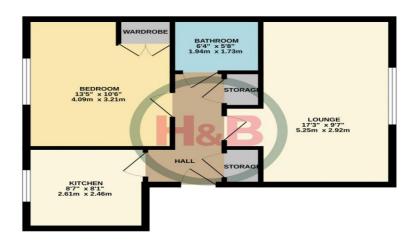

## Tanyard Place, Harlow, CM20 2FF

SECOND FLOOR 493 sq.ft. (45.8 sq.m.) approx.

TOTAL FLOOR AREA: 493 sq.ft. (45.8 sq.m.) approx

#### **Entrance Hall**

Lounge 17' 3" x 9' 7" (5.25m x 2.92m)

**Kitchen** 8' 7" x 8' 1" (2.61m x 2.46m)

**Bedroom** 13' 5" x 10' 5" (4.09m x 3.17m)

**Bathroom** 9' 4" x 5' 8" (2.84m x 1.73m)

Double tandem cover car port parking.