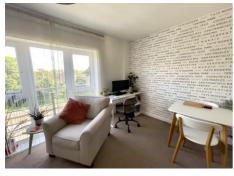

#### **Accommodation**

#### **Entrance Hall**

Lounge 17' 3" x 9' 7" (5.25m x 2.92m)

**Kitchen** 8' 7" x 8' 1" (2.61m x 2.46m)

**Bedroom** 13' 5" x 10' 5" (4.09m x 3.17m)

**Bathroom** 9' 4" x 5' 8" (2.84m x 1.73m)

Double tandem cover car port parking.