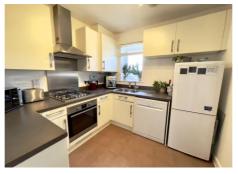

### THE PROPERTY

"...Buy 50% Of This Property To Help You Get A Foot On The Property Ladder...."

A bright & airy one bedroom top floor flat on the Tanyard Place development across from Harlow Town Park. The accommodation comprises of a spacious lounge offering floor to ceiling southern facing windows, allowing lots of natural light in, plus a fully fitted kitchen, bedroom with built in storage and the bathroom. The biggest benefit the current owner has found is having a double covered allocated parking bay. Tanyard Place is perfectly located for the picturesque Town Park and all the open space it comes with, plus the Town Centre Shops and Railway Station are both within a mile or so.

#### **Entrance Hall**

Lounge 17' 3" x 9' 7" (5.25m x 2.92m)

**Kitchen** 8' 7" x 8' 1" (2.61m x 2.46m)

**Bedroom** 13' 5" x 10' 5" (4.09m x 3.17m)

**Bathroom** 9' 4" x 5' 8" (2.84m x 1.73m)

Double tandem cover car port parking.