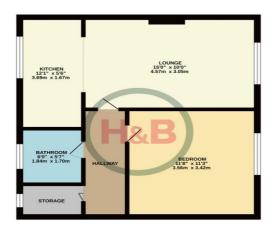

## Fullers Mead Harlow, CM17 9AU

GROUND FLOOR 442 sq.ft. (41.1 sq.m.) approx

### Ground floor Lease

## Lease Details Outside

**Entrance Hall** 

#### 91 Years

Communal Garden

Lounge 15' 0" x 10' 0" (4.57m x 3.05m) Ground Rent £10 per year

**Kitchen** 12' 1" x 5' 6" Service Charge £650 per year approx

#### Bedroom

11' 8" x 11' 3" (3.55m x 3.43m)

Bathroom 6' 0" x 5' 7" (1.83m x 1.70m)

(3.68m x 1.68m)

**Utility Room**