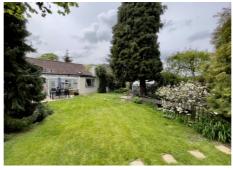

#### THE PROPERTY

This property itself can offer flexible living accommodation in having all the four bedrooms on the ground floor. On entering the bungalow, you step into the 25ft living room, this is as well as a generous sized sunroom at the rear, this takes in views of the mature landscaped garden. The kitchen has been upgraded in recent years with a real modern feel, and gives access to a large storage room to the side of the house. Outside is a large garden, this has been the pride and joy of the owners for the past 40 years, and offers lots of private areas, one of which overlooks the pond. The property is walking distance to Old Harlow's shops, doctors, dentists, restaurants, and Harlow Mill station with links to London Liverpool Street, Cambridge and Stansted Airport.

#### **Outside**

Large rear

mature rear

garden, with

lawn, patio and

decked areas.

| <b>Entrance Porch</b> |
|-----------------------|
| Living Room           |

**Living Room** 25' 0" x 9' 8"  $(7.61m \times 2.94m)$ 