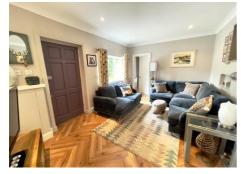

#### THE PROPERTY

This property itself can offer flexible living accommodation in having all the four bedrooms on the ground floor. On entering the bungalow, you step into the 25ft living room, this is as well as a generous sized sunroom at the rear, this takes in views of the mature landscaped garden. The kitchen has been upgraded in recent years with a real modern feel, and gives access to a large storage room to the side of the house. Outside is a large garden, this has been the pride and joy of the owners for the past 40 years, and offers lots of private areas, one of which overlooks the pond. The property is walking distance to Old Harlow's shops, doctors, dentists, restaurants, and Harlow Mill station with links to London Liverpool Street, Cambridge and Stansted Airport.

#### **Outside**

Large rear

mature rear

garden, with

lawn, patio and

decked areas.

| <b>Entrance Porch</b> |
|-----------------------|
| Living Room           |

**Living Room** 25' 0" x 9' 8"  $(7.61m \times 2.94m)$ 