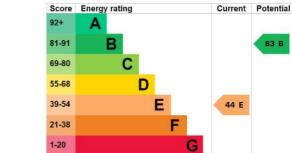

roperty is walking distance to Old Harlow's shops, doctors, dentists, restaurants, and Harlow Mill station with links to London Liverpool Street, Cambridge and Stansted Airport.

#### Accommodation

#### **Outside**

Large rear

mature rear

garden, with

lawn, patio and

decked areas.

| <b>Entrance Porch</b> |
|-----------------------|
| Living Room           |

**Living Room** 25' 0" x 9' 8"  $(7.61m \times 2.94m)$ 

#### **Bedroom 2** 10' 7" x 10' 2"

 $(3.22m \times 3.10m)$ 

Hall

**Kitchen** 

Sunroom

**Bedroom 3** 

10' 0" x 8' 8"

**Bathroom** 

10' 5" x 5' 2"  $(3.17m \times 1.57m)$ 

 $(3.05m \times 2.64m)$ 

**Bedroom 1** 13' 3" x 9" (4.04m x 2.97m)

12' 5" x 11' 1"  $(3.78m \times 3.38m)$ 

22' 8" x 10' 4" (6.90m x 3.15m)

**Bedroom 4** 11'6" x 8'6"  $(3.50m \times 2.59m)$