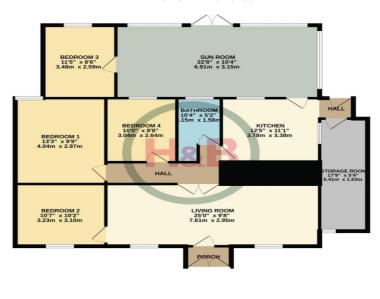

### Priory Avenue, Old Harlow, CM17 0HH

GROUND FLOOR 1275 sq.ft. (118.5 sq.m.) approx.

#### **Outside**

Large rear

mature rear

garden, with

lawn, patio and

decked areas.

| <b>Entrance Porch</b> |
|-----------------------|
| Living Room           |

**Living Room** 25' 0" x 9' 8"  $(7.61m \times 2.94m)$ 

#### **Bedroom 2** 10' 7" x 10' 2"

 $(3.22m \times 3.10m)$ 

Hall

**Kitchen** 

Sunroom

**Bedroom 3** 

10' 0" x 8' 8"

**Bathroom** 

10' 5" x 5' 2"  $(3.17m \times 1.57m)$ 

 $(3.05m \times 2.64m)$ 

**Bedroom 1** 13' 3" x 9" (4.04m x 2.97m)

12' 5" x 11' 1"  $(3.78m \times 3.38m)$ 

22' 8" x 10' 4" (6.90m x 3.15m)

**Bedroom 4** 11'6" x 8'6"  $(3.50m \times 2.59m)$ 