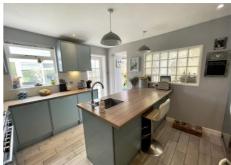

#### THE PROPERTY

This property itself can offer flexible living accommodation in having all the four bedrooms on the ground floor. On entering the bungalow, you step into the 25ft living room, this is as well as a generous sized sunroom at the rear, this takes in views of the mature landscaped garden. The kitchen has been upgraded in recent years with a real modern feel, and gives access to a large storage room to the side of the house. Outside is a large garden, this has been the pride and joy of the owners for the past 40 years, and offers lots of private areas, one of which overlooks the pond. The property is walking distance to Old Harlow's shops, doctors, dentists, restaurants, and Harlow Mill station with links to London Liverpool Street, Cambridge and Stansted Airport.