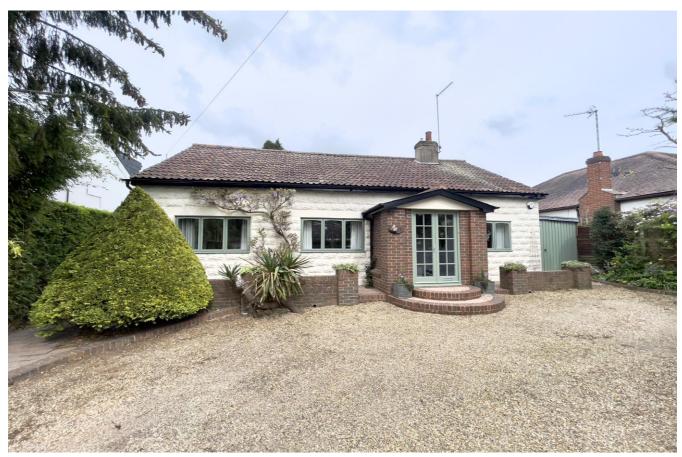

## Priory Avenue, Old Harlow, CM17 0HH

"... A Traditional Bungalow Within One Of Old Harlows Most Popular Roads..."

Four Bedrooms • 25ft Living Room • Sunroom/ Conservatory • Detached Bungalow • Landscaped Gardens • Large Driveway • Modern Kitchen • Close To Station

#### THE PROPERTY

This property itself can offer flexible living accommodation in having all the four bedrooms on the ground floor. On entering the bungalow, you step into the 25ft living room, this is as well as a generous sized sunroom at the rear, this takes in views of the mature landscaped garden. The kitchen has been upgraded in recent years with a real modern feel, and gives access to a large storage room to the side of the house. Outside is a large garden, this has been the pride and joy of the owners for the past 40 years, and offers lots of private areas, one of which overlooks the pond. The property is walking distance to Old Harlow's shops, doctors, dentists, restaurants, and Harlow Mill station with links to London Liverpool Street, Cambridge and Stansted Airport.