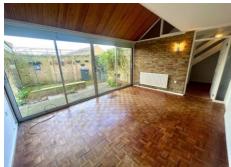

## THE PROPERTY

"...This Is One Of Only Three Detached Properties Of This Individual Style Within The Area.." A four bedroom family home in the heart of Old Harlow, the property is in need of a little updating however they seldom come to the market. Upon entering the property, you immediately step in to the entrance hall, with a galleried landing above. The hall leads into a spacious lounge with full length patio doors that lead out the front part of the garden, this room also flows into the dining room at the rear of the property. The dining room also leads into the kitchen, that could easily be reconfigured to make one large family kitchen/diner. The Ground floor also offers a further room that makes an ideal office/playroom or bedroom four if needed. Upstairs to the first floor you will find three bedrooms, two of which being large doubles plus the family bathroom. The garden wraps around the property, and is mainly south/west facing, with access to a single garage as well as the driveway. Swallow's is within walking distance of both the mainline railway station at Harlow Mill and the Old Harlow high street, with junior and senior schooling also close by. The property is being offered Chain Free.

| <b>Ground floor</b>                               | First floor                                    | Outside                                                   |
|---------------------------------------------------|------------------------------------------------|-----------------------------------------------------------|
| Entrance Hall                                     | Landing                                        | South. Westerly facing gardens manly paved. Single Garage |
| Lounge<br>14' 10" x 11' 5"                        | Bedroom 1<br>16' 5" x 8' 11"                   |                                                           |
| (4.52m x 3.48m)                                   | (5.00m x 2.72m)                                |                                                           |
| Dining Room<br>12' 1" x 11' 5"<br>(3.68m x 3.48m) | Bedroom 2<br>16' 5" x 8' 3"<br>(5.00m x 2.51m) | Driveway<br>Parking.                                      |
| Kitchen<br>15' 2" x 11' 5"<br>(4.62m x 3.48m)     | Bedroom 3<br>8' 9" x 8' 1"<br>(2.66m x 2.46m)  |                                                           |
| Office/ Bedroom 4 12' 7" x 6' 11" (3.83m x 2.11m) | Bathroom                                       |                                                           |
| W.C.                                              | 7' 11" x 4' 8"<br>(2.41m x 1.42m)              |                                                           |