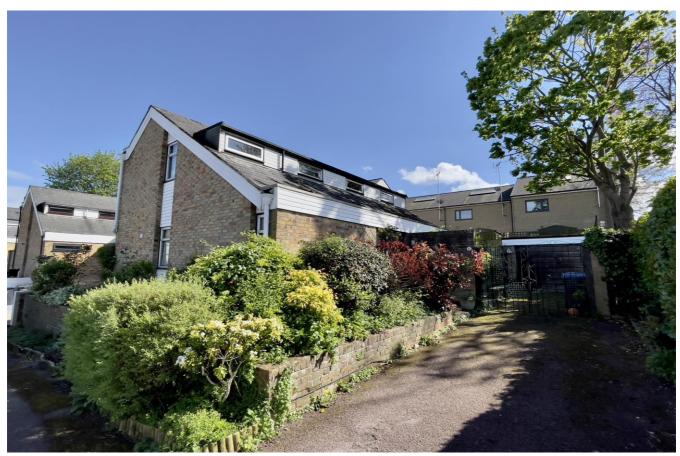

## The Swallows, Old Harlow, CM17 0AR

"...This Is One Of Only Three Detached Properties Of This Individual Style Within The Area..."

Three/ Four Bedrooms • Two Receptions • Garage & Driveway • Detached Family Home • Wrap Around Gardens • Lots Of Individual Features • Close To Station & High Street • No Onward Chain • EPC Rating :- D • Council Tax Band :- F

## THE PROPERTY

"...This Is One Of Only Three Detached Properties Of This Individual Style Within The Area.." A four bedroom family home in the heart of Old Harlow, the property is in need of a little updating however they seldom come to the market. Upon entering the property, you immediately step in to the entrance hall, with a galleried landing above. The hall leads into a spacious lounge with full length patio doors that lead out the front part of the garden, this room also flows into the dining room at the rear of the property. The dining room also leads into the kitchen, that could easily be reconfigured to make one large family kitchen/diner. The Ground floor also offers a further room that makes an ideal office/playroom or bedroom four if needed. Upstairs to the first floor you will find three bedrooms, two of which being large doubles plus the family bathroom. The garden wraps around the property, and is mainly south/west facing, with access to a single garage as well as the driveway. Swallow's is within walking distance of both the mainline railway station at Harlow Mill and the Old Harlow high street, with junior and senior schooling also close by. The property is being offered Chain Free.