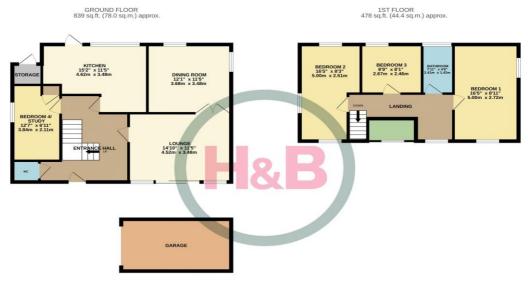

## The Swallows, Old Harlow, CM17 0AR

TOTAL FLOOR AREA: 1318 sq.ft. (122.4 sq.m.) approx Made with Metropix ©2024

| <b>Ground floor</b>                               | First floor                                    | Outside                                                   |
|---------------------------------------------------|------------------------------------------------|-----------------------------------------------------------|
| Entrance Hall                                     | Landing                                        | South. Westerly facing gardens manly paved. Single Garage |
| Lounge<br>14' 10" x 11' 5"                        | Bedroom 1<br>16' 5" x 8' 11"                   |                                                           |
| (4.52m x 3.48m)                                   | (5.00m x 2.72m)                                |                                                           |
| Dining Room<br>12' 1" x 11' 5"<br>(3.68m x 3.48m) | Bedroom 2<br>16' 5" x 8' 3"<br>(5.00m x 2.51m) | Driveway<br>Parking.                                      |
| Kitchen<br>15' 2" x 11' 5"<br>(4.62m x 3.48m)     | Bedroom 3<br>8' 9" x 8' 1"<br>(2.66m x 2.46m)  |                                                           |
| Office/ Bedroom 4 12' 7" x 6' 11" (3.83m x 2.11m) | Bathroom                                       |                                                           |
| W.C.                                              | 7' 11" x 4' 8"<br>(2.41m x 1.42m)              |                                                           |