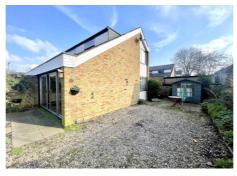

## THE PROPERTY

"...This Is One Of Only Three Detached Properties Of This Individual Style Within The Area.." A four bedroom family home in the heart of Old Harlow, the property is in need of a little updating however they seldom come to the market. Upon entering the property, you immediately step in to the entrance hall, with a galleried landing above. The hall leads into a spacious lounge with full length patio doors that lead out the front part of the garden, this room also flows into the dining room at the rear of the property. The dining room also leads into the kitchen, that could easily be reconfigured to make one large family kitchen/diner. The Ground floor also offers a further room that makes an ideal office/playroom or bedroom four if needed. Upstairs to the first floor you will find three bedrooms, two of which being large doubles plus the family bathroom. The garden wraps around the property, and is mainly south/west facing, with access to a single garage as well as the driveway. Swallow's is within walking distance of both the mainline railway station at Harlow Mill and the Old Harlow high street, with junior and senior schooling also close by. The property is being offered Chain Free.

| <b>Ground floor</b>                               | First floor                                    | Outside                                                   |
|---------------------------------------------------|------------------------------------------------|-----------------------------------------------------------|
| Entrance Hall                                     | Landing                                        | South. Westerly facing gardens manly paved. Single Garage |
| Lounge<br>14' 10" x 11' 5"                        | Bedroom 1<br>16' 5" x 8' 11"                   |                                                           |
| (4.52m x 3.48m)                                   | (5.00m x 2.72m)                                |                                                           |
| Dining Room<br>12' 1" x 11' 5"<br>(3.68m x 3.48m) | Bedroom 2<br>16' 5" x 8' 3"<br>(5.00m x 2.51m) | Driveway<br>Parking.                                      |
| Kitchen<br>15' 2" x 11' 5"<br>(4.62m x 3.48m)     | Bedroom 3<br>8' 9" x 8' 1"<br>(2.66m x 2.46m)  |                                                           |
| Office/ Bedroom 4 12' 7" x 6' 11" (3.83m x 2.11m) | Bathroom                                       |                                                           |
| W.C.                                              | 7' 11" x 4' 8"<br>(2.41m x 1.42m)              |                                                           |