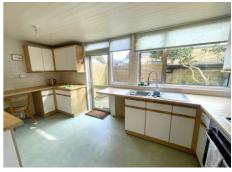

## THE PROPERTY

"...This Is One Of Only Three Detached Properties Of This Individual Style Within The Area.." A four bedroom family home in the heart of Old Harlow, the property is in need of a little updating however they seldom come to the market. Upon entering the property, you immediately step in to the entrance hall, with a galleried landing above. The hall leads into a spacious lounge with full length patio doors that lead out the front part of the garden, this room also flows into the dining room at the rear of the property. The dining room also leads into the kitchen, that could easily be reconfigured to make one large family kitchen/diner. The Ground floor also offers a further room that makes an ideal office/playroom or bedroom four if needed. Upstairs to the first floor you will find three bedrooms, two of which being large doubles plus the family bathroom. The garden wraps around the property, and is mainly south/west facing, with access to a single garage as well as the driveway. Swallow's is within walking distance of both the mainline railway station at Harlow Mill and the Old Harlow high street, with junior and senior schooling also close by. The property is being offered Chain Free.

| <b>Ground floor</b>                               | First floor                                    | Outside                                                   |
|---------------------------------------------------|------------------------------------------------|-----------------------------------------------------------|
| Entrance Hall                                     | Landing                                        | South. Westerly facing gardens manly paved. Single Garage |
| Lounge<br>14' 10" x 11' 5"                        | Bedroom 1<br>16' 5" x 8' 11"                   |                                                           |
| (4.52m x 3.48m)                                   | (5.00m x 2.72m)                                |                                                           |
| Dining Room<br>12' 1" x 11' 5"<br>(3.68m x 3.48m) | Bedroom 2<br>16' 5" x 8' 3"<br>(5.00m x 2.51m) | Driveway<br>Parking.                                      |
| Kitchen<br>15' 2" x 11' 5"<br>(4.62m x 3.48m)     | Bedroom 3<br>8' 9" x 8' 1"<br>(2.66m x 2.46m)  |                                                           |
| Office/ Bedroom 4 12' 7" x 6' 11" (3.83m x 2.11m) | Bathroom                                       |                                                           |
| W.C.                                              | 7' 11" x 4' 8"<br>(2.41m x 1.42m)              |                                                           |